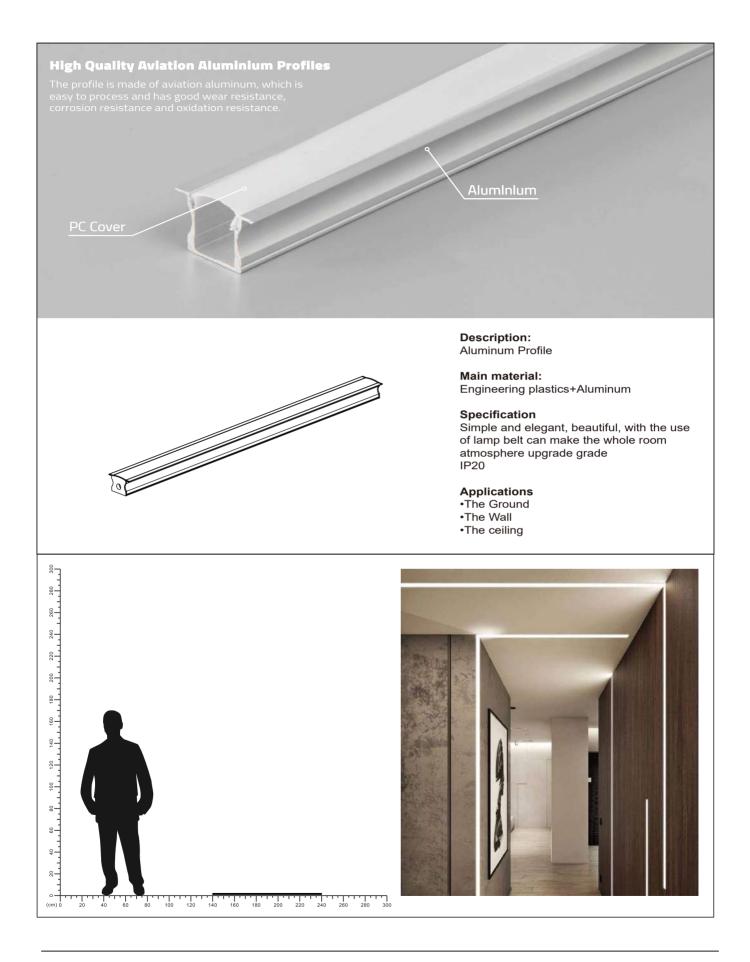

## **Aluminum Profile**

PXG-1201H Series IP20

| ltem Code        | ThicKness<br>(mm) | Frame<br>Color | Material | Dimensions in mm<br>A B C D E | kg    |
|------------------|-------------------|----------------|----------|-------------------------------|-------|
| PXG-1201H        | 1                 | Silver         | Aluminum | 4000 25 17 16 12              | 0.8   |
| PXG-1201H-BK     | 1                 | BlacK          | Aluminum | 4000 25 17 16 12              | 0.8   |
| PXG-1201H-PC     | ١                 | MilKy white    | PC       | 4000 5 16 \ \                 | 0.06  |
| PXG-1201H-BK-ACS | 5 \               | Silver         | Aluminum | 20 8.5 18 \ \                 | 0.001 |
| PXG-1201H-CAP    | ١                 | White          | PC       | 25 13 15.5 \ \                | 0.001 |
| PXG-1201H-BK-CAF | , /               | BlacK          | PC       | 25 13 15.5 \ \                | 0.001 |