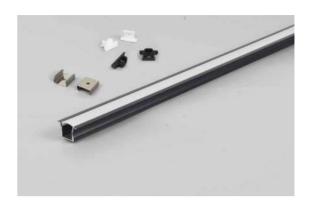

## **Aluminum Profile**

PXG-1201H Series IP20

| ltem Code        | ThicKness<br>(mm) | Frame<br>Color | Material | Dimensions in mm<br>A B C D E | kg    |
|------------------|-------------------|----------------|----------|-------------------------------|-------|
| PXG-1201H        | 1                 | Silver         | Aluminum | 4000 25 17 16 12              | 0.8   |
| PXG-1201H-BK     | 1                 | BlacK          | Aluminum | 4000 25 17 16 12              | 0.8   |
| PXG-1201H-PC     | ١                 | MilKy white    | PC       | 4000 5 16 \ \                 | 0.06  |
| PXG-1201H-BK-ACS | 5 \               | Silver         | Aluminum | 20 8.5 18 \ \                 | 0.001 |
| PXG-1201H-CAP    | ١                 | White          | PC       | 25 13 15.5 \ \                | 0.001 |
| PXG-1201H-BK-CAF | , /               | BlacK          | PC       | 25 13 15.5 \ \                | 0.001 |