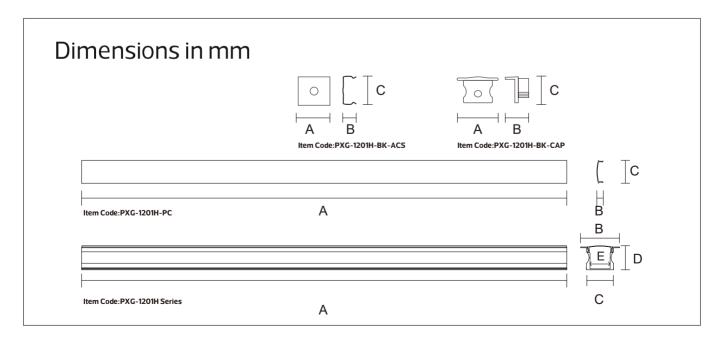

## **Aluminum Profile**

PXG-1201H Series IP20

| ltem Code        | ThicKness<br>(mm) | Frame<br>Color | Material | Dimensions in mm<br>A B C D E | kg    |
|------------------|-------------------|----------------|----------|-------------------------------|-------|
| PXG-1201H        | 1                 | Silver         | Aluminum | 4000 25 17 16 12              | 0.8   |
| PXG-1201H-BK     | 1                 | BlacK          | Aluminum | 4000 25 17 16 12              | 0.8   |
| PXG-1201H-PC     | ١                 | MilKy white    | PC       | 4000 5 16 \ \                 | 0.06  |
| PXG-1201H-BK-ACS | 5 \               | Silver         | Aluminum | 20 8.5 18 \ \                 | 0.001 |
| PXG-1201H-CAP    | ١                 | White          | PC       | 25 13 15.5 \ \                | 0.001 |
| PXG-1201H-BK-CAF | , /               | BlacK          | PC       | 25 13 15.5 \ \                | 0.001 |