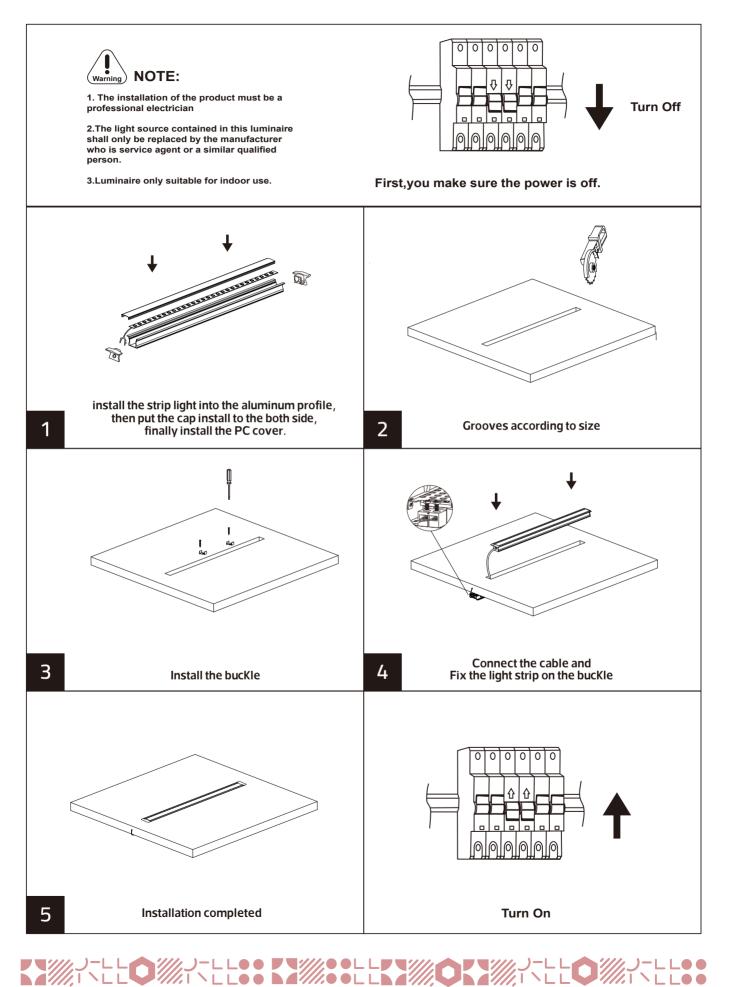

g    |
|------------------|-------------------|----------------|----------|-------------------------------|-------|
| PXG-1201H        | 1                 | Silver         | Aluminum | 4000 25 17 16 12              | 0.8   |
| PXG-1201H-BK     | 1                 | BlacK          | Aluminum | 4000 25 17 16 12              | 0.8   |
| PXG-1201H-PC     | ١                 | MilKy white    | PC       | 4000 5 16 \ \                 | 0.06  |
| PXG-1201H-BK-ACS | 5 \               | Silver         | Aluminum | 20 8.5 18 \ \                 | 0.001 |
| PXG-1201H-CAP    | ١                 | White          | PC       | 25 13 15.5 \ \                | 0.001 |
| PXG-1201H-BK-CAF | , /               | BlacK          | PC       | 25 13 15.5 \ \                | 0.001 |









### WWW.MESHKATI.SA



#### page 3of 3