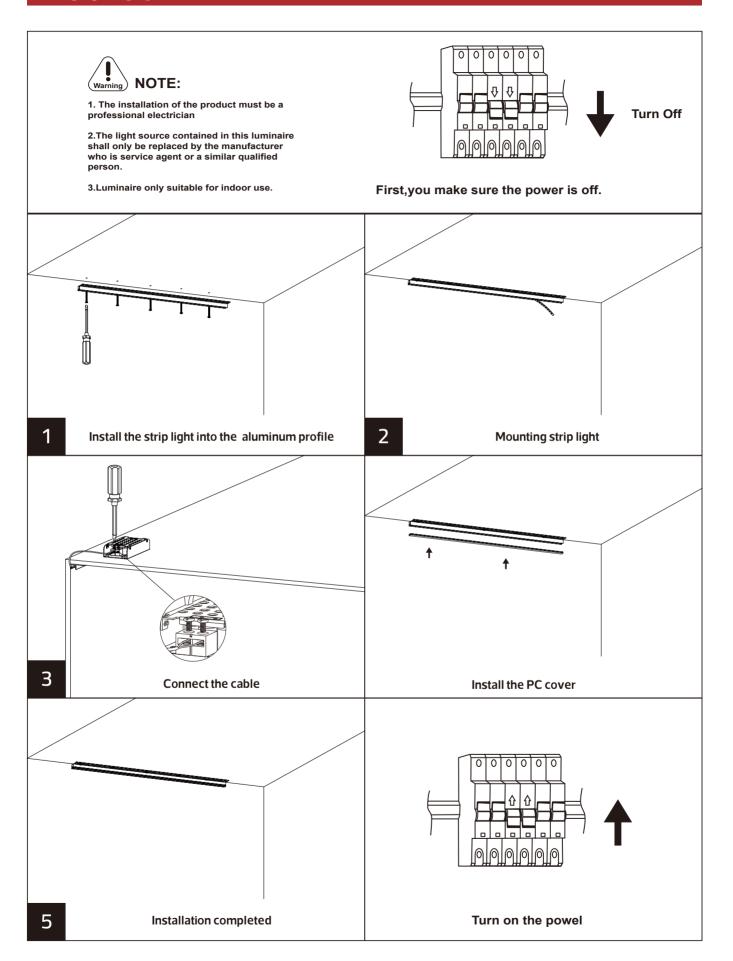

#### Description:

. Aluminum Profile

#### Main material:

Engineering plastics+Aluminum