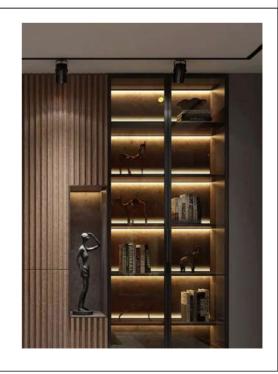

### Specification

Simple and elegant, beautiful, with the use of lamp belt can make the whole room atmosphere upgrade grade IP20

## **Applications**

- •The Ground
- •The Wall
- The ceiling