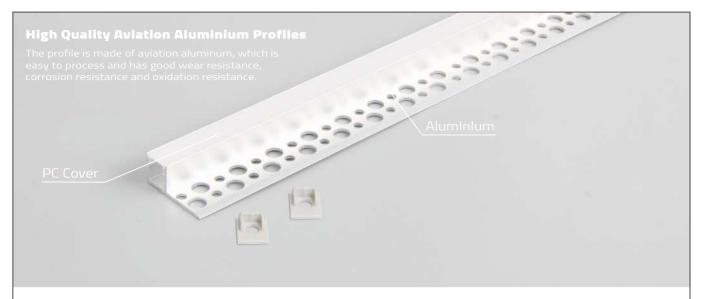

# **Aluminum Profile**

PXG-301 IP20











| Item Code | ThicKness<br>(mm) | Frame<br>Color | Material | Dim<br>A |      | s in<br>C |    | Strip Light Max Size<br>(E mm) | kg   |
|-----------|-------------------|----------------|----------|----------|------|-----------|----|--------------------------------|------|
| PXG-301   | 1.5               | Silver         | Aluminum | 4000     | 32.4 | 12        | 13 | 10                             | 0.88 |









#### Description:

. Aluminum Profile

#### Main material:

Engineering plastics+Aluminum

### Specification

Simple and elegant, beautiful, with the use of lamp belt can make the whole room atmosphere upgrade grade IP20

## **Applications**

- •The Ground
- •The Wall
- The ceiling