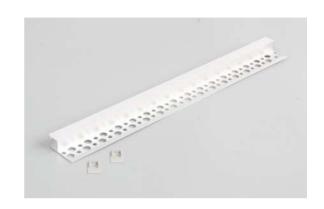

# **Aluminum Profile**

PXG-301 IP20

| Item Code | ThicKness<br>(mm) | Frame<br>Color | Material | Dim<br>A |      | s in<br>C |    | Strip Light Max Size<br>(E mm) | kg   |
|-----------|-------------------|----------------|----------|----------|------|-----------|----|--------------------------------|------|
| PXG-301   | 1.5               | Silver         | Aluminum | 4000     | 32.4 | 12        | 13 | 10                             | 0.88 |

#### Description:

. Aluminum Profile

#### Main material:

Engineering plastics+Aluminum

### Specification

Simple and elegant, beautiful, with the use of lamp belt can make the whole room atmosphere upgrade grade IP20