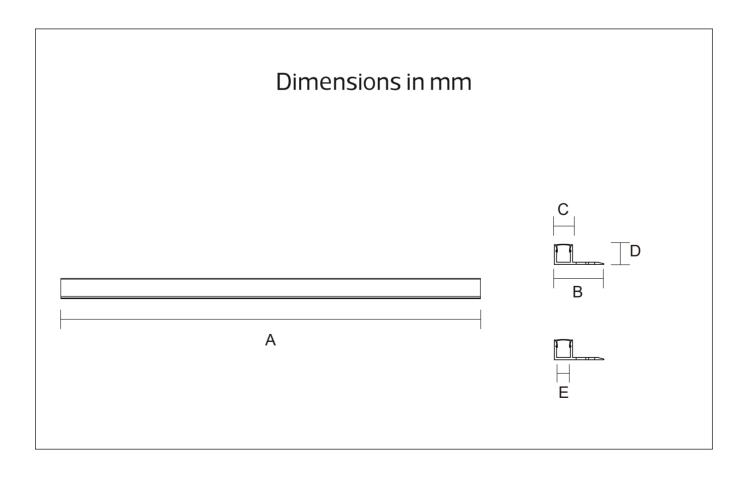

# **Aluminum Profile**

PXG-301 IP20

| Item Code | ThicKness<br>(mm) | Frame<br>Color | Material | Dim<br>A |      | s in<br>C |    | Strip Light Max Size<br>(E mm) | kg   |
|-----------|-------------------|----------------|----------|----------|------|-----------|----|--------------------------------|------|
| PXG-301   | 1.5               | Silver         | Aluminum | 4000     | 32.4 | 12        | 13 | 10                             | 0.88 |