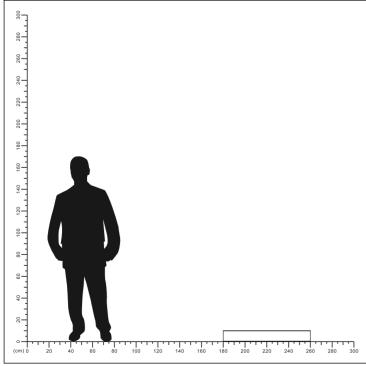

# **Aluminum Profile**

PXG-3535-A-4m IP20

| Item Code       | ThicKness<br>(mm) | Frame<br>Color | Material      | Dir<br>A |    | sions<br>C |    | m<br>E | kg   |
|-----------------|-------------------|----------------|---------------|----------|----|------------|----|--------|------|
| PXG-3535-A-4m   | 1                 | Silver         | Aluminum      | 4000     | 49 | 34         | 36 | 31     | 2.1  |
| PXG-3535-HOLDER | 1.5               | Silver         | Aluminum+lron | 30.5     | 25 | 5          | 52 |        | 0.02 |