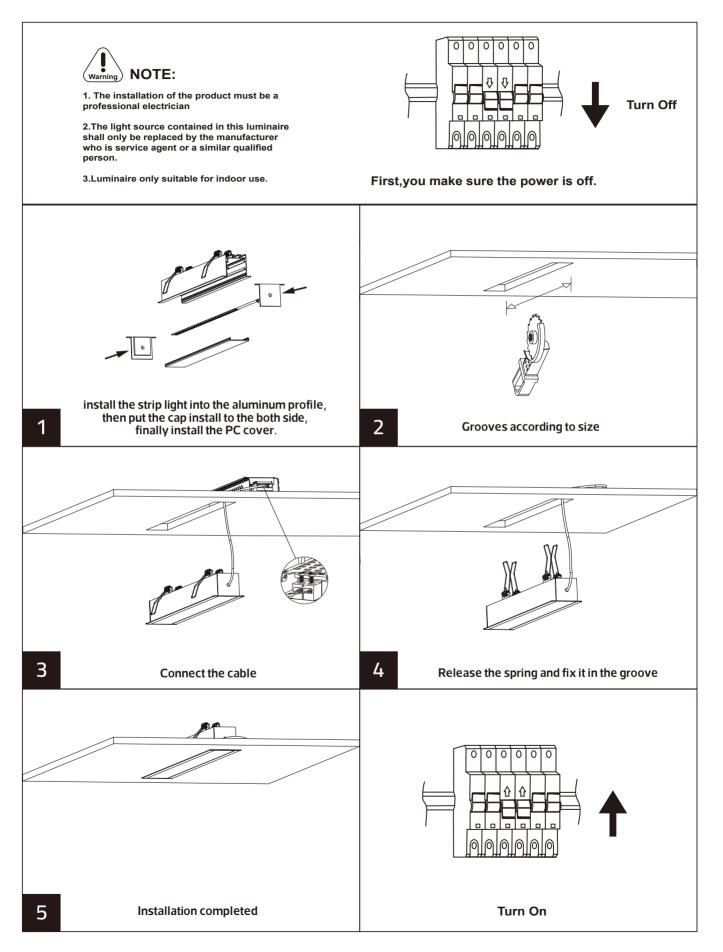

0











| Item Code       | ThicKness<br>(mm) | Frame<br>Color | Material      | Dir<br>A |    | sions<br>C |    | m<br>E | kg   |
|-----------------|-------------------|----------------|---------------|----------|----|------------|----|--------|------|
| PXG-3535-A-4m   | 1                 | Silver         | Aluminum      | 4000     | 49 | 34         | 36 | 31     | 2.1  |
| PXG-3535-HOLDER | 1.5               | Silver         | Aluminum+lron | 30.5     | 25 | 5          | 52 |        | 0.02 |









## Description:

Aluminum Profile

### Main material:

Engineering plastics+Aluminum

#### Specification

Simple and elegant, beautiful, with the use of lamp belt can make the whole room atmosphere upgrade grade IP20

## **Applications**

- •The Ground
- •The Wall
- The ceiling