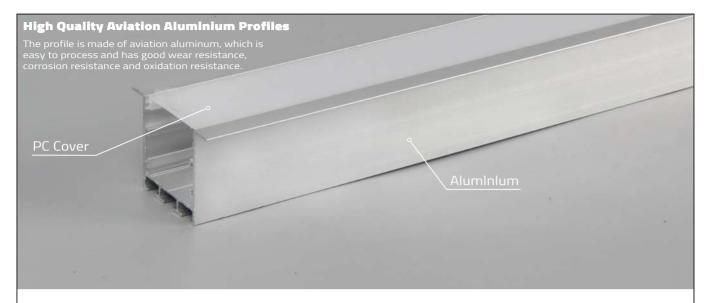

### Main material:

Engineering plastics+Aluminum

#### Specification

Simple and elegant, beautiful, with the use of lamp belt can make the whole room atmosphere upgrade grade IP20