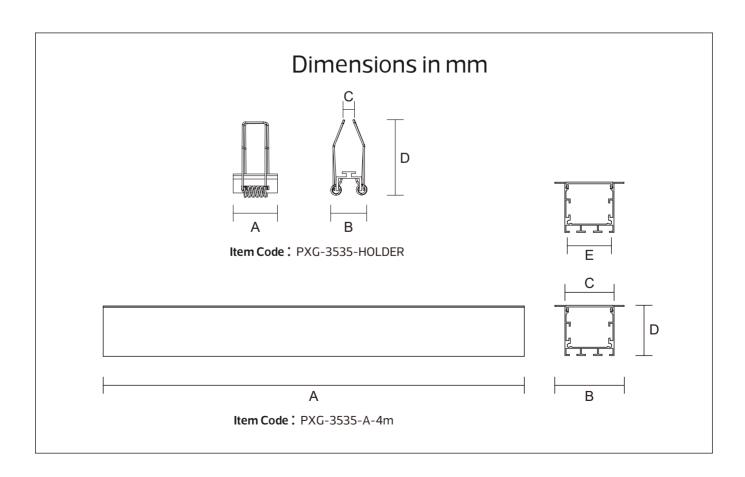

# **Aluminum Profile**

PXG-3535-A-4m IP20

| Item Code       | ThicKness<br>(mm) | Frame<br>Color | Material      | Dir<br>A |    | sions<br>C |    | m<br>E | kg   |
|-----------------|-------------------|----------------|---------------|----------|----|------------|----|--------|------|
| PXG-3535-A-4m   | 1                 | Silver         | Aluminum      | 4000     | 49 | 34         | 36 | 31     | 2.1  |
| PXG-3535-HOLDER | 1.5               | Silver         | Aluminum+lron | 30.5     | 25 | 5          | 52 |        | 0.02 |