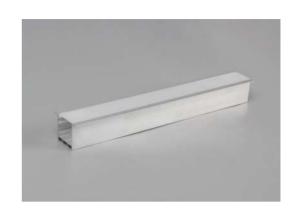

# **Aluminum Profile**

PXG-3535-A-4m IP20

| Item Code       | ThicKness<br>(mm) | Frame<br>Color | Material      | Dir<br>A |    | sions<br>C |    | m<br>E | kg   |
|-----------------|-------------------|----------------|---------------|----------|----|------------|----|--------|------|
| PXG-3535-A-4m   | 1                 | Silver         | Aluminum      | 4000     | 49 | 34         | 36 | 31     | 2.1  |
| PXG-3535-HOLDER | 1.5               | Silver         | Aluminum+lron | 30.5     | 25 | 5          | 52 |        | 0.02 |

## Description:

Aluminum Profile