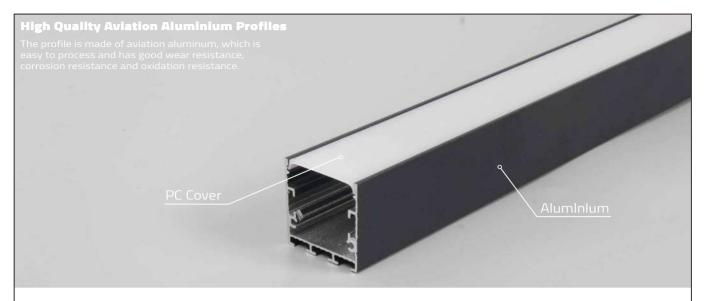

### **Aluminum Profile**

PXG-3535 Series IP20

| Item Code       | ThicKness<br>(mm) | Frame<br>Color | Material        | Dimensio<br>A B | _  | nm<br>D | kg    |
|-----------------|-------------------|----------------|-----------------|-----------------|----|---------|-------|
| PXG-3535        | 1                 | Silver         | Aluminum        | 4000 35         | 35 | 25      | 1.24  |
| PXG-3535-BK     | 1                 | BlacK          | Aluminum        | 4000 35         | 35 | 25      | 1.24  |
| PXG-3535-PC     | 1                 | MilKy white    | PC              | 4000 4.5        | 34 |         | 0.2   |
| PXG-3535-ACS    | \                 | Silver         | Stainless steel | 35 5            | 90 | \       | 0.007 |
| PXG-3535-CAP    | \                 | White          | PC              | 35 7            | 35 | 1       | 0.003 |
| PXG-3535-CAP-BK | \                 | BlacK          | PC              | 35 7            | 35 | \       | 0.003 |

#### Specification

Simple and elegant, beautiful, with the use of lamp belt can make the whole room atmosphere upgrade grade IP20