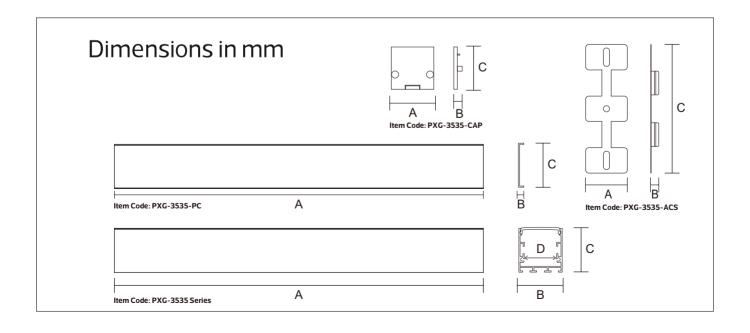

### **Aluminum Profile**

PXG-3535 Series IP20

| Item Code       | ThicKness<br>(mm) | Frame<br>Color | Material        | Dimensio<br>A B | _  | nm<br>D | kg    |
|-----------------|-------------------|----------------|-----------------|-----------------|----|---------|-------|
| PXG-3535        | 1                 | Silver         | Aluminum        | 4000 35         | 35 | 25      | 1.24  |
| PXG-3535-BK     | 1                 | BlacK          | Aluminum        | 4000 35         | 35 | 25      | 1.24  |
| PXG-3535-PC     | 1                 | MilKy white    | PC              | 4000 4.5        | 34 |         | 0.2   |
| PXG-3535-ACS    | \                 | Silver         | Stainless steel | 35 5            | 90 | \       | 0.007 |
| PXG-3535-CAP    | \                 | White          | PC              | 35 7            | 35 | 1       | 0.003 |
| PXG-3535-CAP-BK | \                 | BlacK          | PC              | 35 7            | 35 | \       | 0.003 |