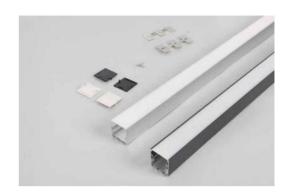

### **Aluminum Profile**

PXG-3535 Series IP20

| Item Code       | ThicKness<br>(mm) | Frame<br>Color | Material        | Dimensio<br>A B | _  | nm<br>D | kg    |
|-----------------|-------------------|----------------|-----------------|-----------------|----|---------|-------|
| PXG-3535        | 1                 | Silver         | Aluminum        | 4000 35         | 35 | 25      | 1.24  |
| PXG-3535-BK     | 1                 | BlacK          | Aluminum        | 4000 35         | 35 | 25      | 1.24  |
| PXG-3535-PC     | 1                 | MilKy white    | PC              | 4000 4.5        | 34 |         | 0.2   |
| PXG-3535-ACS    | \                 | Silver         | Stainless steel | 35 5            | 90 | \       | 0.007 |
| PXG-3535-CAP    | \                 | White          | PC              | 35 7            | 35 | 1       | 0.003 |
| PXG-3535-CAP-BK | \                 | BlacK          | PC              | 35 7            | 35 | \       | 0.003 |

### Description:

Aluminum Profile