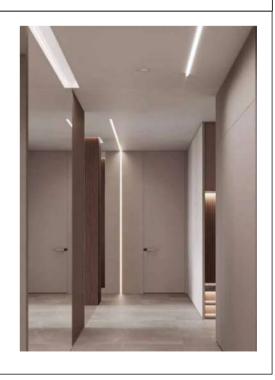

#### Specification

Simple and elegant, beautiful, with the use of lamp belt can make the whole room atmosphere upgrade grade IP20

### **Applications**

- •The Ground
- •The Wall
- •The ceiling