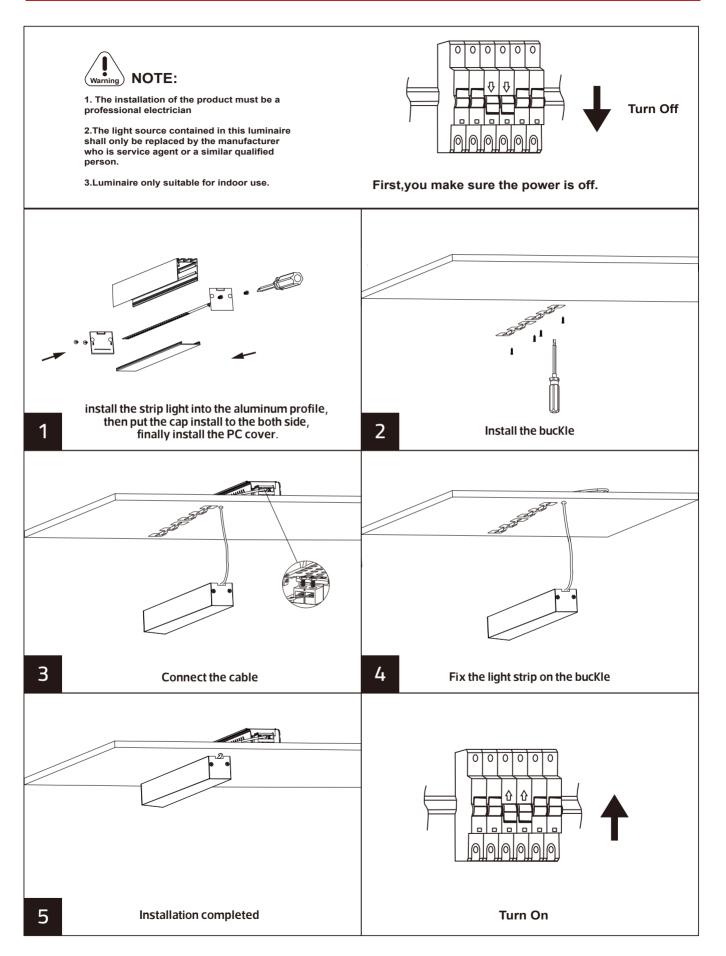

### Description:

Aluminum Profile

#### Main material:

Engineering plastics+Aluminum