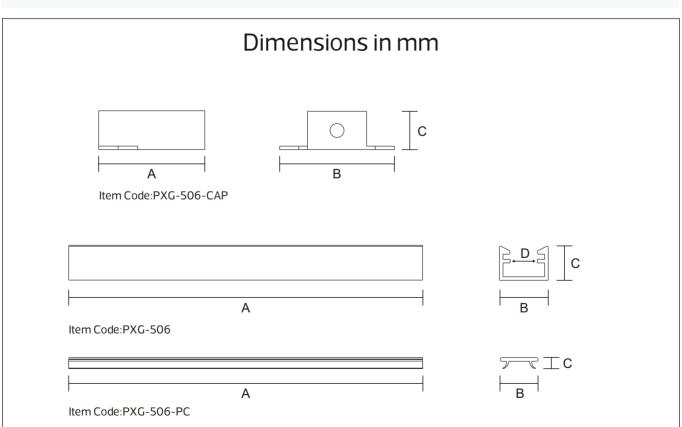

## **Aluminum Profile**

PXG-506 Series IP20

| Item Code      | ThicKness<br>(mm) | Frame<br>Color | Material | Dime<br>A | ensic<br>B | ns in | mm<br>D | kg   |
|----------------|-------------------|----------------|----------|-----------|------------|-------|---------|------|
| PXG-506        | 1                 | Silver         | Aluminum | 4000      | 14         | 10    | 8       | 0.28 |
| PXG-506-BK     | 1                 | BlacK          | Aluminum | 4000      | 14         | 10    | 8       | 0.28 |
| PXG-506-CAP    | 1                 | White          | PC       | 30        | 35         | 11    | \       | 0.01 |
| PXG-506-CAP-BK | 1                 | BlacK          | PC       | 30        | 35         | 11    | \       | 0.01 |
| PXG-506-PC     | 1                 | White          | PC       | 4000      | 12         | 3     | \       | 0.05 |