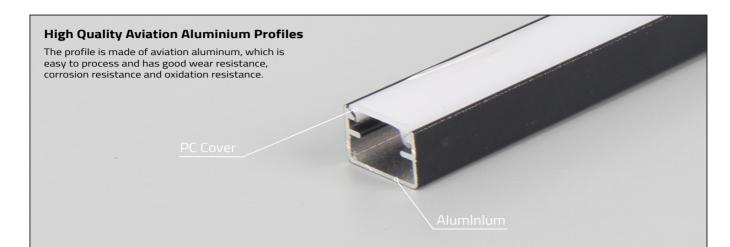

#### Main material:

Engineering plastics+Aluminum

#### Specification

Simple and elegant, beautiful, with the use of lamp belt can make the whole room atmosphere upgrade grade IP20