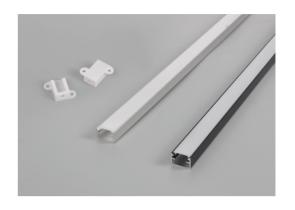

## **Aluminum Profile**

PXG-506 Series IP20

| Item Code      | ThicKness<br>(mm) | Frame<br>Color | Material | Dime<br>A | ensic<br>B | ns in | mm<br>D | kg   |
|----------------|-------------------|----------------|----------|-----------|------------|-------|---------|------|
| PXG-506        | 1                 | Silver         | Aluminum | 4000      | 14         | 10    | 8       | 0.28 |
| PXG-506-BK     | 1                 | BlacK          | Aluminum | 4000      | 14         | 10    | 8       | 0.28 |
| PXG-506-CAP    | 1                 | White          | PC       | 30        | 35         | 11    | \       | 0.01 |
| PXG-506-CAP-BK | 1                 | BlacK          | PC       | 30        | 35         | 11    | \       | 0.01 |
| PXG-506-PC     | 1                 | White          | PC       | 4000      | 12         | 3     | \       | 0.05 |

#### Description:

. Aluminum Profile

#### Main material:

Engineering plastics+Aluminum