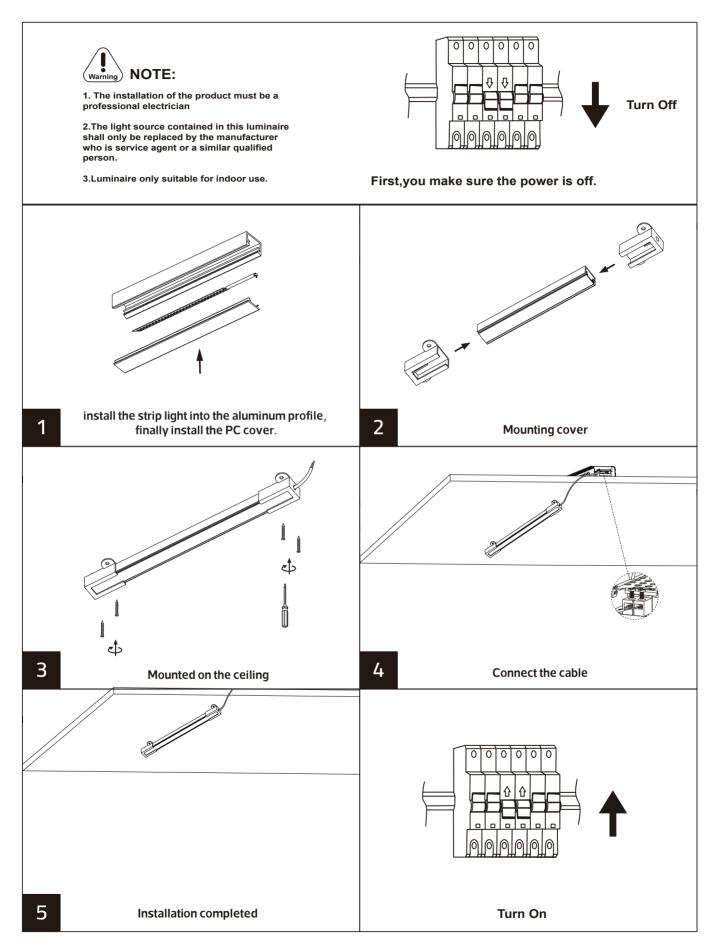

#### Description:

. Aluminum Profile

#### Main material:

Engineering plastics+Aluminum