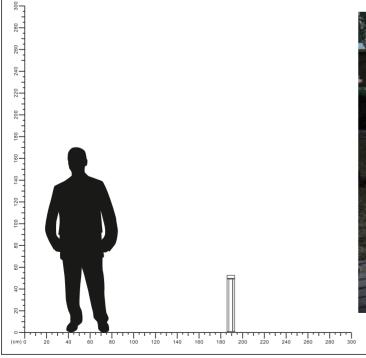

# **Solar LED Outdoor Garden Light**

SGL-07MAX IP64/IK10

Battery Capacity 3.7V 7.4Wh 2.0Ah/PC

IK10

Ra ≥80

IP64

Lighting Time > 10days

Charging Time 8h

Chips SMD

| Item Code  | P(W) | CCT(K) | Dimer<br>A | nsions ir<br>B | n mm<br>C | kg   |
|------------|------|--------|------------|----------------|-----------|------|
| SGL-07 MAX | 1    | 3000   | 70         | 106            | 530       | 0.63 |