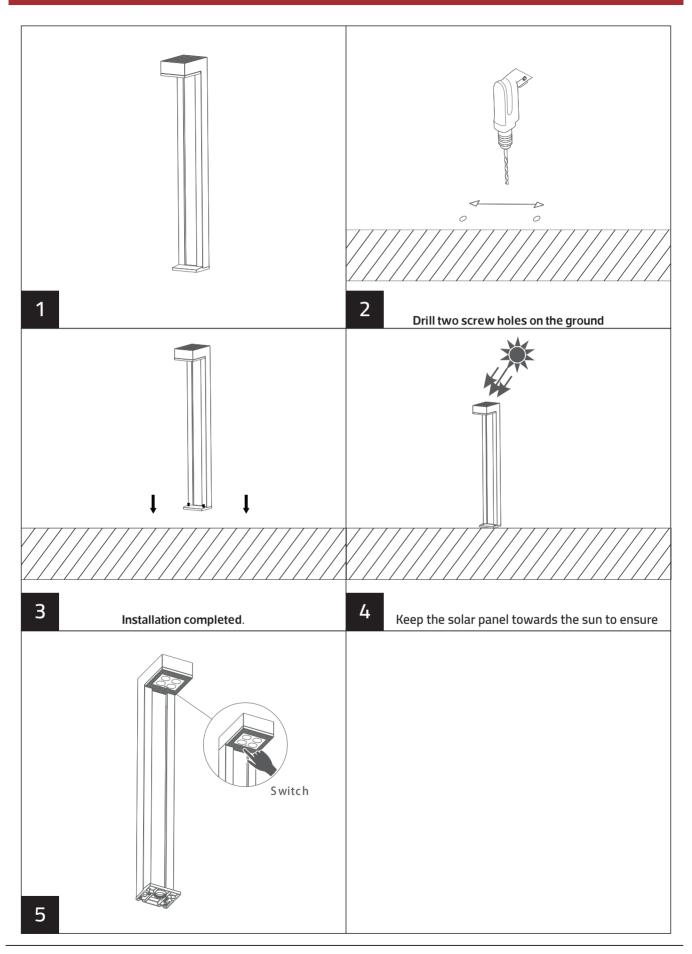

# **Solar LED Outdoor Garden Light**

SGL-07MAX IP64/IK10

Battery Capacity 3.7V 7.4Wh 2.0Ah/PC

IK10

Ra ≥80

IP64

Lighting Time > 10days

Charging Time 8h

## **Description:**

Solar LED Outdoor Garden Light