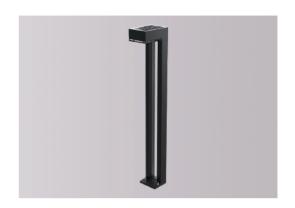

# **Solar LED Outdoor Garden Light**

SGL-07MAX IP64/IK10

Battery Capacity 3.7V 7.4Wh 2.0Ah/PC

IK10

Ra ≥80

IP64

Lighting Time > 10days

Charging Time 8h

## **Description:**

Solar LED Outdoor Garden Light

### Main material:

Die-cast aluminum