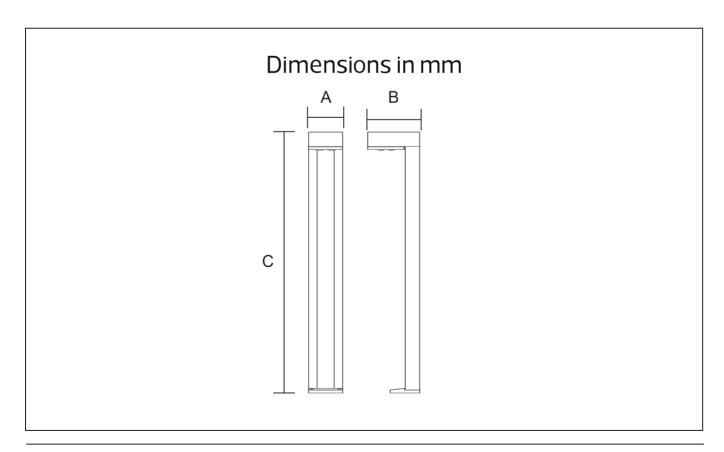

Chips SMD

| Item Code  | P(W) | CCT(K) | Dimer<br>A | nsions ir<br>B | n mm<br>C | kg   |
|------------|------|--------|------------|----------------|-----------|------|
| SGL-07 MAX | 1    | 3000   | 70         | 106            | 530       | 0.63 |