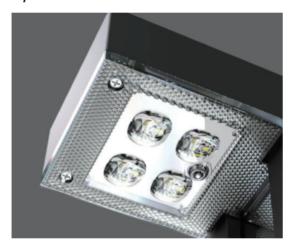

## **Description:**

Solar LED Outdoor Garden Light

### Main material:

Die-cast aluminum

#### **Specification**

Energy saving,up to 85% energy saving comparing to standard halogen and incandescent lamps High quality light,high color rending,less heat ,no UV or IR radiation

LED driver is included IP 64