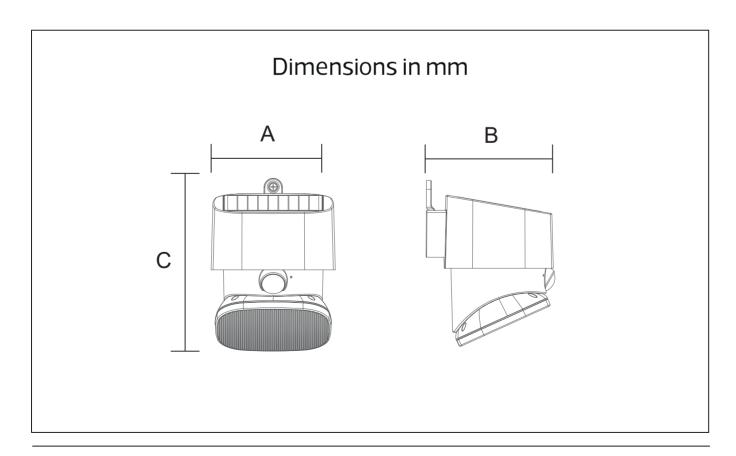

# **Solar LED Outdoor Garden Light**

SWL-12 IP64/IK10

| Item Code | P(W) | CCT(K) | Dimer<br>A | nsions ir<br>B | n mm<br>C | kg   |
|-----------|------|--------|------------|----------------|-----------|------|
| SWL-12    | 18   | 4000   | 107        | 114            | 150       | 0.43 |