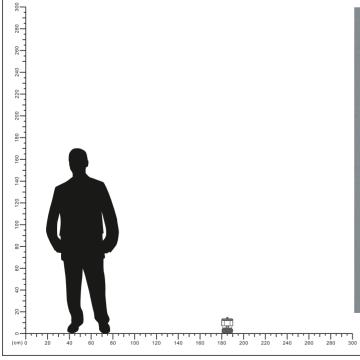

# **Solar LED Outdoor Garden Light**

SWL-12 IP64/IK10

| Item Code | P(W) | CCT(K) | Dimer<br>A | nsions ir<br>B | n mm<br>C | kg   |
|-----------|------|--------|------------|----------------|-----------|------|
| SWL-12    | 18   | 4000   | 107        | 114            | 150       | 0.43 |