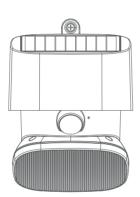

# **Solar LED Outdoor Garden Light**

SWL-12 IP64/IK10

| Item Code | P(W) | CCT(K) | Dimer<br>A | nsions ir<br>B | n mm<br>C | kg   |
|-----------|------|--------|------------|----------------|-----------|------|
| SWL-12    | 18   | 4000   | 107        | 114            | 150       | 0.43 |

### Main material:

Die-cast aluminum

## **Applications**

- . ParK
- . Square
- . Corridor

**Back Details** 

Vertical Sliding

Easy to Install

Mono-Crystalline Solar Charging Efficiency: > 21%

High Lumen LEDs 190lm/W

High Sensitivity PIR Sensor Switches