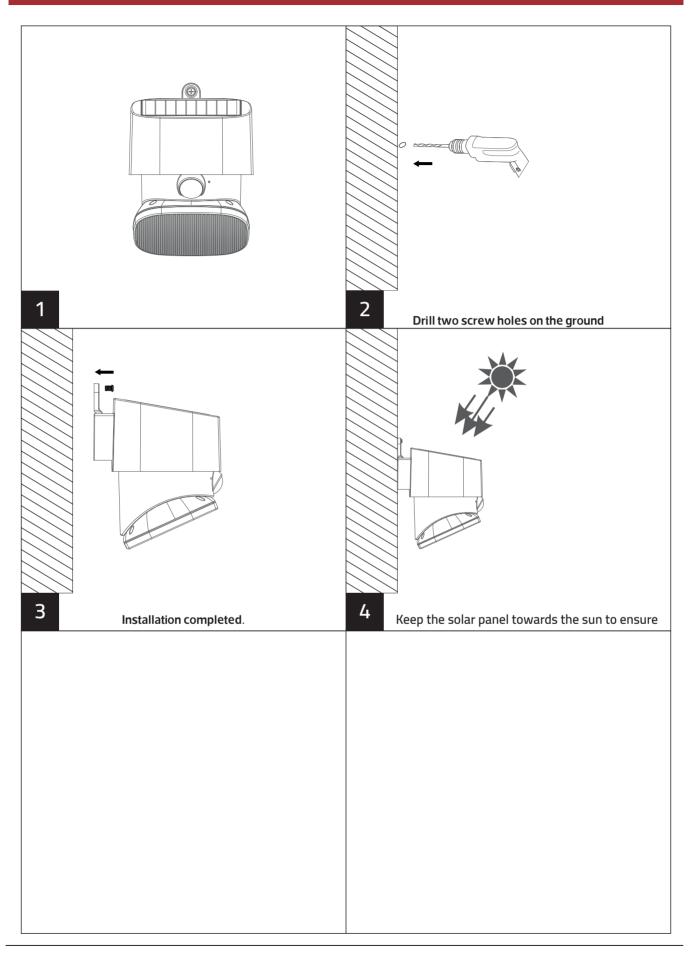

## **Applications**

- . ParK
- . Square
- . Corridor

**Back Details** 

Vertical Sliding

Easy to Install

Mono-Crystalline Solar Charging Efficiency: > 21%

High Lumen LEDs 190lm/W

High Sensitivity PIR Sensor Switches