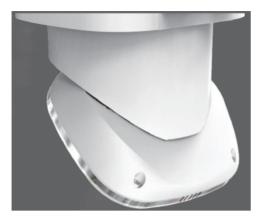

# **Solar LED Outdoor Garden Light**

SWL-12 IP64/IK10

| Item Code | P(W) | CCT(K) | Dimer<br>A | nsions ir<br>B | n mm<br>C | kg   |
|-----------|------|--------|------------|----------------|-----------|------|
| SWL-12    | 18   | 4000   | 107        | 114            | 150       | 0.43 |

## **Description:**

Solar LED Outdoor Garden Light

### Main material:

Die-cast aluminum