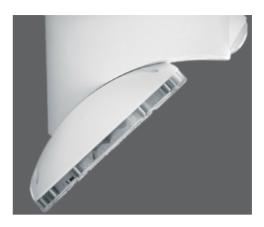

## **Applications**

- . ParK
- . Square
- . Corridor

**Back Details** 

Vertical Sliding

Easy to Install

Mono-Crystalline Solar Charging Efficiency: > 21%

High Lumen LEDs 190lm/W

High Sensitivity PIR Sensor Switches