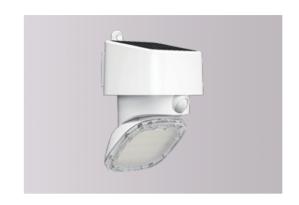

# **Solar LED Outdoor Garden Light**

SWL-12 IP64/IK10

| Item Code | P(W) | CCT(K) | Dimer<br>A | nsions ir<br>B | n mm<br>C | kg   |
|-----------|------|--------|------------|----------------|-----------|------|
| SWL-12    | 18   | 4000   | 107        | 114            | 150       | 0.43 |

## **Description:**

Solar LED Outdoor Garden Light

### Main material:

Die-cast aluminum

## **Applications**

- . ParK
- . Square
- . Corridor

**Back Details** 

Vertical Sliding

Easy to Install

Mono-Crystalline Solar Charging Efficiency: > 21%

High Lumen LEDs 190lm/W

High Sensitivity PIR Sensor Switches