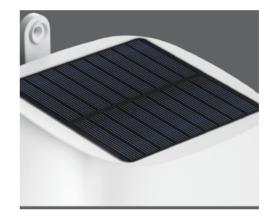

## **Applications**

- . ParK
- . Square
- . Corridor

**Back Details** 

Vertical Sliding

Easy to Install

Mono-Crystalline Solar Charging Efficiency: > 21%

High Lumen LEDs 190lm/W

High Sensitivity PIR Sensor Switches