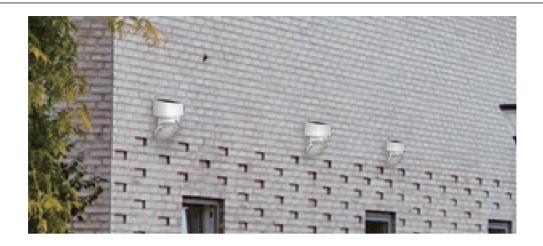

# **Solar LED Outdoor Garden Light**

SWL-12 IP64/IK10

| Item Code | P(W) | CCT(K) | Dimer<br>A | nsions ir<br>B | n mm<br>C | kg   |
|-----------|------|--------|------------|----------------|-----------|------|
| SWL-12    | 18   | 4000   | 107        | 114            | 150       | 0.43 |

## **Description:**

Solar LED Outdoor Garden Light

## **Applications**

- . ParK
- . Square
- . Corridor

**Back Details** 

Vertical Sliding

Easy to Install

Mono-Crystalline Solar Charging Efficiency: > 21%

High Lumen LEDs 190lm/W

High Sensitivity PIR Sensor Switches