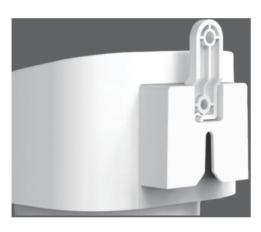

## **Applications**

- . ParK
- . Square
- . Corridor

**Back Details** 

Vertical Sliding

Easy to Install

Mono-Crystalline Solar Charging Efficiency: > 21%

High Lumen LEDs 190lm/W

High Sensitivity PIR Sensor Switches