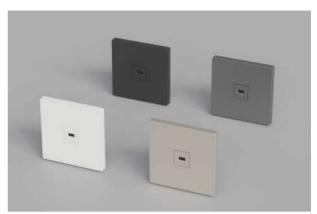

# **Handwave Sensor Switch**

T1227- Series IP20

| Item Code | P(W) | Sense Distance<br>(cm) | Colour      | Dime<br>A | nsions i | n mm<br>C | kg  |
|-----------|------|------------------------|-------------|-----------|----------|-----------|-----|
| T1227-W   | 200  | 1-12                   | White       | 86        | 86       | 34        | 0.1 |
| T1227-P   | 200  | 1-12                   | Pearl White | 86        | 86       | 34        | 0.1 |
| T1227-GR  | 200  | 1-12                   | Gray        | 86        | 86       | 34        | 0.1 |
| T1227-BK  | 200  | 1-12                   | BlacK       | 86        | 86       | 34        | 0.1 |