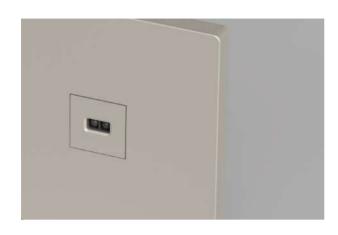

# **Description:**

Handwave Sensor Switch

# **Specification**

The simple yet powerful Gesture Sensing Switch allows you to effortlessly control your home lighting and with a gentle wave of your hand. Say goodbye to traditional switches and enjoy a touchless smart control experience.