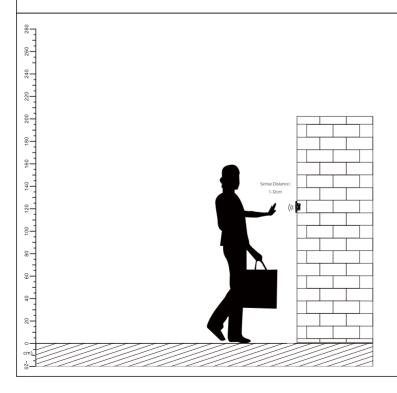

# **Handwave Sensor Switch**

T1227- Series IP20

| Item Code | P(W) | Sense Distance<br>(cm) | Colour      | Dime<br>A | nsions i | n mm<br>C | kg  |
|-----------|------|------------------------|-------------|-----------|----------|-----------|-----|
| T1227-W   | 200  | 1-12                   | White       | 86        | 86       | 34        | 0.1 |
| T1227-P   | 200  | 1-12                   | Pearl White | 86        | 86       | 34        | 0.1 |
| T1227-GR  | 200  | 1-12                   | Gray        | 86        | 86       | 34        | 0.1 |
| T1227-BK  | 200  | 1-12                   | BlacK       | 86        | 86       | 34        | 0.1 |

# **Specification**

The simple yet powerful Gesture Sensing Switch allows you to effortlessly control your home lighting and with a gentle wave of your hand. Say goodbye to traditional switches and enjoy a touchless smart control experience.

With just a single gesture, you can turn on or off the lights, adjust the brightness, and create personalized lighting effects. No more fumbling for switches in the dark or worrying about leaving lights on. The Gesture Sensing Switch brings you the convenience of energy-saving control. IP20