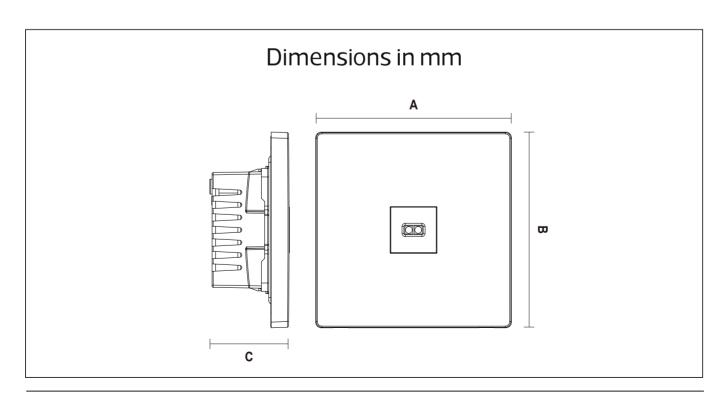

# **Handwave Sensor Switch**

T1227- Series IP20

| Item Code | P(W) | Sense Distance<br>(cm) | Colour      | Dime<br>A | nsions i | n mm<br>C | kg  |
|-----------|------|------------------------|-------------|-----------|----------|-----------|-----|
| T1227-W   | 200  | 1-12                   | White       | 86        | 86       | 34        | 0.1 |
| T1227-P   | 200  | 1-12                   | Pearl White | 86        | 86       | 34        | 0.1 |
| T1227-GR  | 200  | 1-12                   | Gray        | 86        | 86       | 34        | 0.1 |
| T1227-BK  | 200  | 1-12                   | BlacK       | 86        | 86       | 34        | 0.1 |