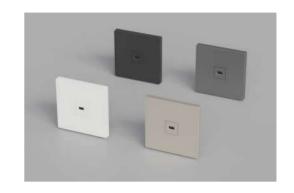

# **Handwave Sensor Switch**

T1227- Series IP20

| Item Code | P(W) | Sense Distance<br>(cm) | Colour      | Dime<br>A | nsions i | n mm<br>C | kg  |
|-----------|------|------------------------|-------------|-----------|----------|-----------|-----|
| T1227-W   | 200  | 1-12                   | White       | 86        | 86       | 34        | 0.1 |
| T1227-P   | 200  | 1-12                   | Pearl White | 86        | 86       | 34        | 0.1 |
| T1227-GR  | 200  | 1-12                   | Gray        | 86        | 86       | 34        | 0.1 |
| T1227-BK  | 200  | 1-12                   | BlacK       | 86        | 86       | 34        | 0.1 |

# **Description:**

Handwave Sensor Switch