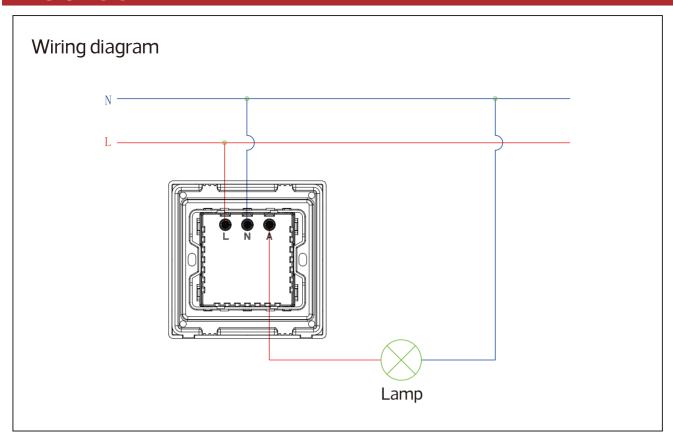

# **Handwave Sensor Switch**

T1227- Series IP20

| Item Code | P(W) | Sense Distance<br>(cm) | Colour      | Dime<br>A | nsions i | n mm<br>C | kg  |
|-----------|------|------------------------|-------------|-----------|----------|-----------|-----|
| T1227-W   | 200  | 1-12                   | White       | 86        | 86       | 34        | 0.1 |
| T1227-P   | 200  | 1-12                   | Pearl White | 86        | 86       | 34        | 0.1 |
| T1227-GR  | 200  | 1-12                   | Gray        | 86        | 86       | 34        | 0.1 |
| T1227-BK  | 200  | 1-12                   | BlacK       | 86        | 86       | 34        | 0.1 |

# **Description:**

Handwave Sensor Switch

# **Specification**

The simple yet powerful Gesture Sensing Switch allows you to effortlessly control your home lighting and with a gentle wave of your hand. Say goodbye to traditional switches and enjoy a touchless smart control experience.

With just a single gesture, you can turn on or off the lights, adjust the brightness, and create personalized lighting effects. No more fumbling for switches in the dark or worrying about leaving lights on. The Gesture Sensing Switch brings you the convenience of energy-saving control. IP20