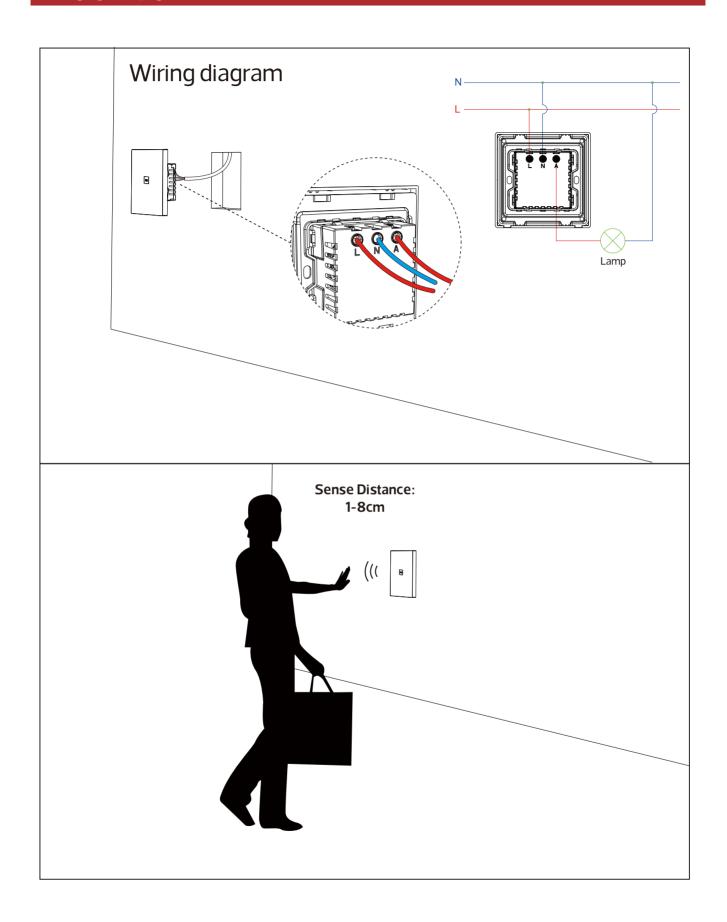

## **Handwave Sensor Switch**

T2227-GS **IP20** 

304

| Item Code | P(W) | Sense Distance<br>(cm) | Colour | Dimer<br>A | nsions i | n mm<br>C | kg   |
|-----------|------|------------------------|--------|------------|----------|-----------|------|
| T2227-GS  | 200  | 1-8                    | Golden | 86         | 86       | 34        | 0.13 |

### **Specification**

The simple yet powerful Gesture Sensing Switch allows you to effortlessly control your home lighting and with a gentle wave of your hand. Say goodbye to traditional switches and enjoy a touchless smart control experience.

With just a single gesture, you can turn on or off the lights, adjust the brightness, and create personalized lighting effects. No more fumbling for switches in the dark or worrying about leaving lights on. The Gesture Sensing Switch brings you the convenience of energy-saving control. IP20