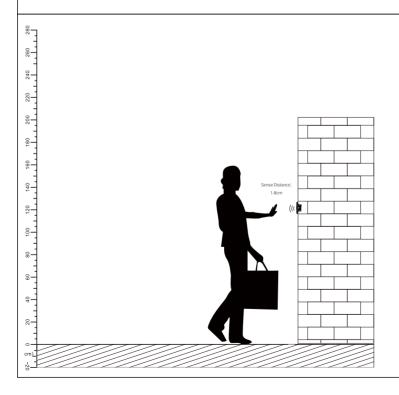

## **Handwave Sensor Switch**

T2227-GS **IP20** 

304

| Item Code | P(W) | Sense Distance<br>(cm) | Colour | Dimer<br>A | nsions i | n mm<br>C | kg   |
|-----------|------|------------------------|--------|------------|----------|-----------|------|
| T2227-GS  | 200  | 1-8                    | Golden | 86         | 86       | 34        | 0.13 |

### **Specification**

The simple yet powerful Gesture Sensing Switch allows you to effortlessly control your home lighting and with a gentle wave of your hand. Say goodbye to traditional switches and enjoy a touchless smart control experience.

With just a single gesture, you can turn on or off the lights, adjust the brightness, and create personalized lighting effects. No more fumbling for switches in the dark or worrying about leaving lights on. The Gesture Sensing Switch brings you the convenience of energy-saving control. IP20