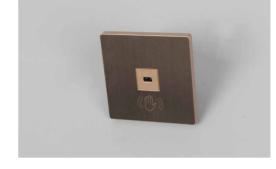

## **Handwave Sensor Switch**

T2227-GS **IP20** 

304

| Item Code | P(W) | Sense Distance<br>(cm) | Colour | Dimer<br>A | nsions i | n mm<br>C | kg   |
|-----------|------|------------------------|--------|------------|----------|-----------|------|
| T2227-GS  | 200  | 1-8                    | Golden | 86         | 86       | 34        | 0.13 |

#### **Description:**

Handwave Sensor Switch