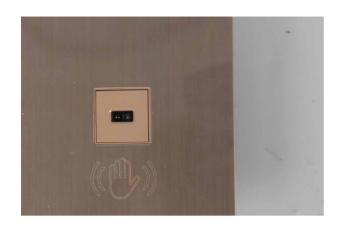

#### **Description:**

Handwave Sensor Switch

### **Specification**

The simple yet powerful Gesture Sensing Switch allows you to effortlessly control your home lighting and with a gentle wave of your hand. Say goodbye to traditional switches and enjoy a touchless smart control experience.