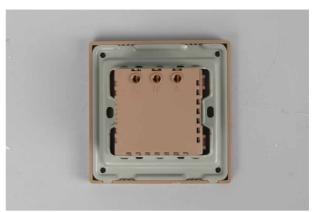

# NCORCO

## **Handwave Sensor Switch**

T2227-GS **IP20** 



















304

| Item Code | P(W) | Sense Distance<br>(cm) | Colour | Dimer<br>A | nsions i | n mm<br>C | kg   |
|-----------|------|------------------------|--------|------------|----------|-----------|------|
| T2227-GS  | 200  | 1-8                    | Golden | 86         | 86       | 34        | 0.13 |









#### **Description:**

Handwave Sensor Switch

#### **Main material:**

PC+SUS

### **Specification**

The simple yet powerful Gesture Sensing Switch allows you to effortlessly control your home lighting and with a gentle wave of your hand. Say goodbye to traditional switches and enjoy a touchless smart control experience.

With just a single gesture, you can turn on or off the lights, adjust the brightness, and create personalized lighting effects. No more fumbling for switches in the dark or worrying about leaving lights on. The Gesture Sensing Switch brings you the convenience of energy-saving control. IP20

**Applications** . Corridor . Stairs . Garage . Balcony