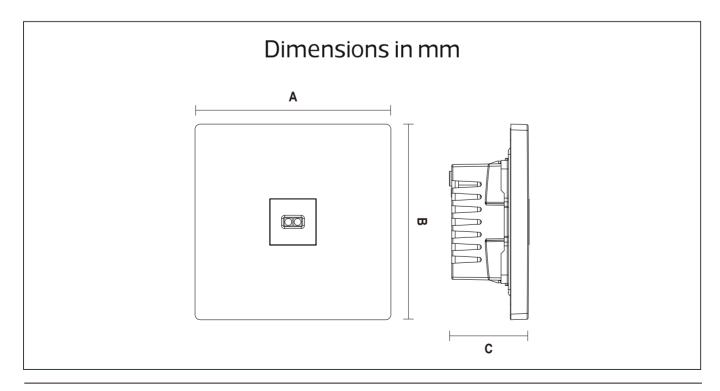

## **Handwave Sensor Switch**

T2227-GS **IP20** 

304

| Item Code | P(W) | Sense Distance<br>(cm) | Colour | Dimer<br>A | nsions i | n mm<br>C | kg   |
|-----------|------|------------------------|--------|------------|----------|-----------|------|
| T2227-GS  | 200  | 1-8                    | Golden | 86         | 86       | 34        | 0.13 |