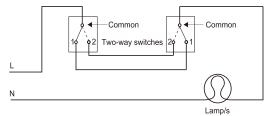

### Wiring Diagrams

Two-way switching-2 wire control

Dotted lines show alternative switch positions

Technical characteristics

Can use in ocean weather and high temperature up to 130 celsius degree. PC material V0 inflaming retarding .Strong hygroscopicity, excellent strength and durability