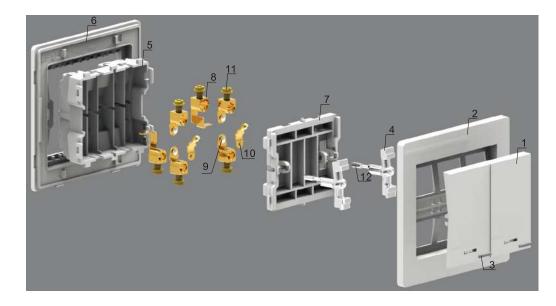

### Wiring instructions

Brass

Iron

Brass

Copper

10

11

12

Copper Rocker

Sliding contact

Screw