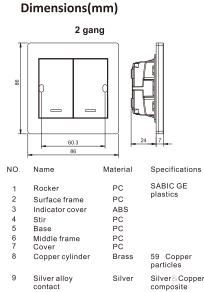

Terminal capacity:  $4x1mm^{2}$ 4x1.5mm<sup>2</sup> 3x2.5mm<sup>2</sup> 2x4mm<sup>2</sup> 1x6mm<sup>2</sup>

Contact gap: 3mm switch contact gap

### Wiring instructions

Brass

Iron

Brass

Copper

10

11

12

Copper Rocker

Sliding contact

Screw

| 59 Copper<br>particles     | Big copper connecter 2.8 gram, moisture resistance and stand wear and tear .<br>Difficult to make electrical spark ,our products can use in the moist weather                                                          |
|----------------------------|------------------------------------------------------------------------------------------------------------------------------------------------------------------------------------------------------------------------|
| Silver&Copper<br>composite | Silver thickness 0.6mm, silver contact diameter 4.0mm, thickness 1.5mm,<br>contact surface big . Improve the silver contact arc extincting performance ,<br>reduce the electrical wear.Maintain low contact resistance |
| Phosphor<br>Copper         | 0.7mm thickness copper, moisture resistance and stand wear and tear . Difficult to make electrical spark ,our products can use in the moist weathe $_\circ$                                                            |
| Carbon Steel               | 4*6.5mm screw ,make the cable very fastness,surface gold-plating,prevent<br>oxidation,improve the electrical conductivity                                                                                              |
| Phosphor                   | High hardness ,wear-resisting                                                                                                                                                                                          |