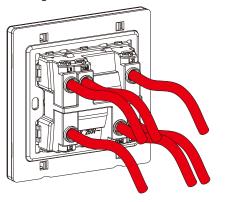

### Wiring instructions

Brass

Iron

Brass

Copper

10

11

12

Copper Rocker

Sliding contact

Screw