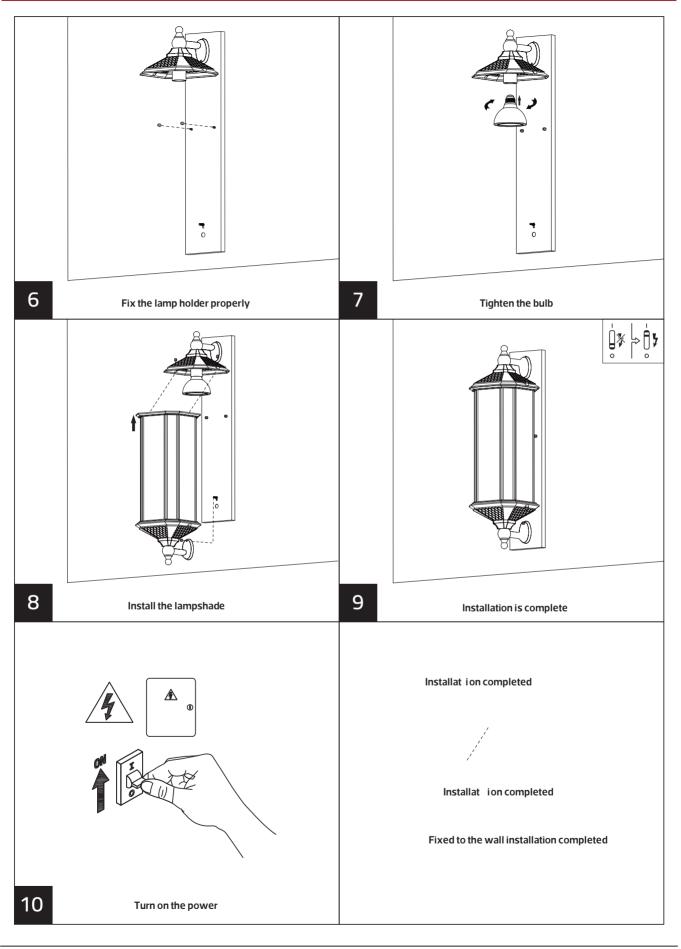

---------------------------------|-------------------------|---------------------------|-----|
| AC<br>100-240V                  | 50/60 SocKet   Hz E27*1 |                           |     |
| ltem Code                       | SocKet                  | Dimensions in mm<br>A B C | kg  |
| W2-1007B                        | E27*1(Max Size: Φ135mm) | 181 197 615               | 2.5 |



## NCORCO





Description: Lamp Accessories

Main material: Die-cast aluminum+Transparent engraved glass

#### Specification

Durable lamp body, integrated die-casting forming, with a hard texture but wear resistance. High transparency glass, High transmittance of 98%.

IP 65

#### Applications

- . Living room
- . Courtyard
- . Street
- . Restaurant



### WWW.MESHKATI.SA





## NCORCO

### WWW.MESHKATI.SA