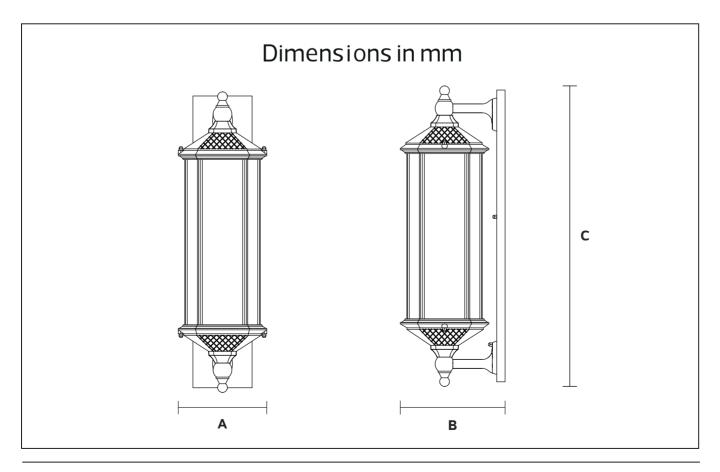

# NCORCO

WWW.MESHKATI.SA

| Lamp Access<br>W2-1007B<br>IP65 | Sories                  |                           |     |
|---------------------------------|-------------------------|---------------------------|-----|
| AC<br>100-240V                  | 50/60 SocKet   Hz E27*1 |                           |     |
| ltem Code                       | SocKet                  | Dimensions in mm<br>A B C | kg  |
| W2-1007B                        | E27*1(Max Size: Φ135mm) | 181 197 615               | 2.5 |