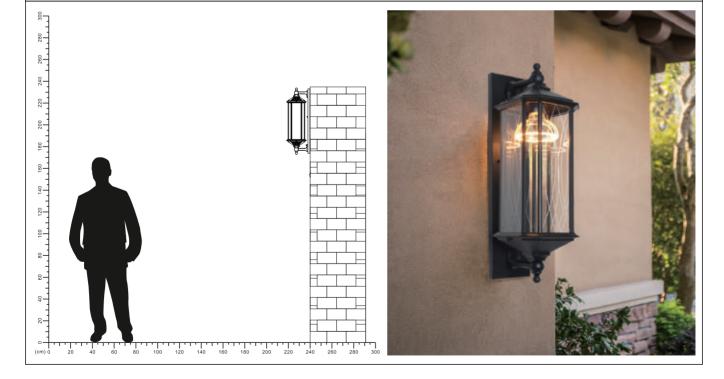

# NCORCO

WWW.MESHKATI.SA

| Lamp Access<br>W2-1007B<br>IP65 | Sories                  |                           |     |
|---------------------------------|-------------------------|---------------------------|-----|
| AC<br>100-240V                  | 50/60 SocKet   Hz E27*1 |                           |     |
| ltem Code                       | SocKet                  | Dimensions in mm<br>A B C | kg  |
| W2-1007B                        | E27*1(Max Size: Φ135mm) | 181 197 615               | 2.5 |