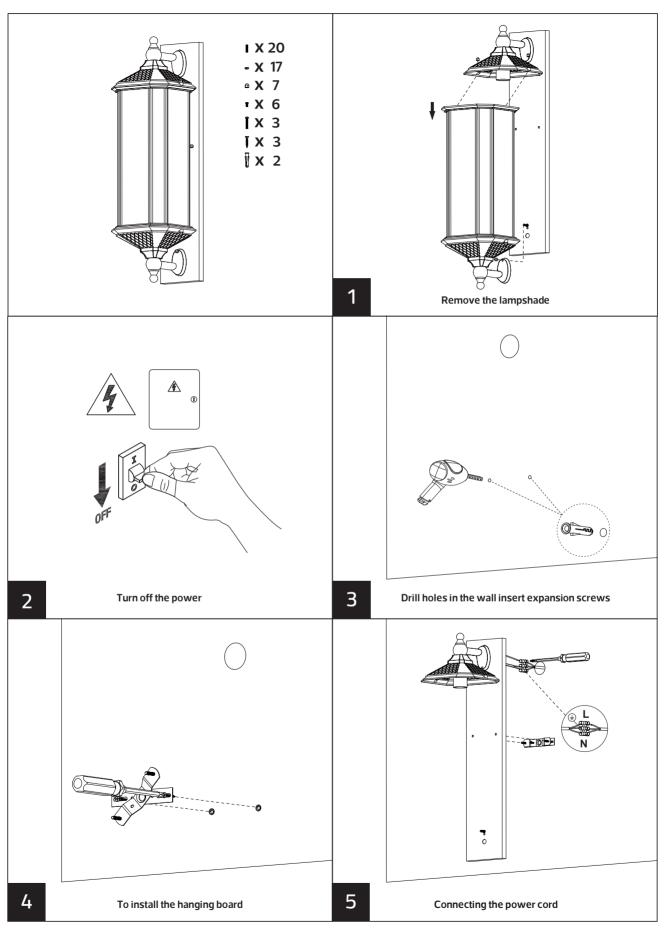

|     |
|---------------------------------|-------------------------|---------------------------|-----|
| AC<br>100-240V                  | 50/60 SocKet   Hz E27*1 |                           |     |
| ltem Code                       | SocKet                  | Dimensions in mm<br>A B C | kg  |
| W2-1007B                        | E27*1(Max Size: Φ135mm) | 181 197 615               | 2.5 |



## NCORCO





Description: Lamp Accessories

Main material: Die-cast aluminum+Transparent engraved glass

#### Specification

Durable lamp body, integrated die-casting forming, with a hard texture but wear resistance. High transparency glass, High transmittance of 98%.

IP 65

#### Applications

- . Living room
- . Courtyard
- . Street
- . Restaurant



### WWW.MESHKATI.SA





## NCORCO

### WWW.MESHKATI.SA