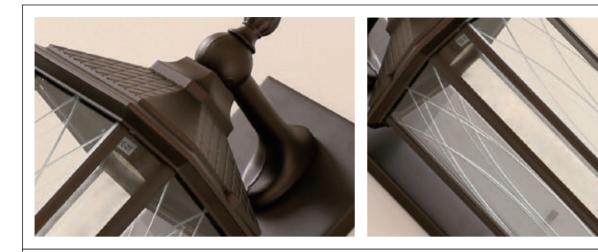

#### Specification

Durable lamp body, integrated die-casting forming, with a hard texture but wear resistance. High transparency glass, High transmittance of 98%.

IP 65