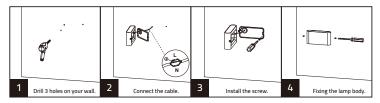

## Warning

- > Please read the product instructions carefully before installation. Keep this installation instruction manual for
- > Installation of stationary products and connection of cables shall comply with local national electrical codes.
- > For safety reasons, the product must be grounded to prevent damage from electrical leaKage.
- All installation procedures must be performed by qualified electrician personnel.
- > If the shell or internal structure of the product is damaged, please cut off the power and replace it by qualified electricians.

## **Product Installation and Wiring Diagram**



## **Product Specifications and Dimensions**

| Model No:     | NR-BD101-10 WW     |
|---------------|--------------------|
| Item Code:    | W27005L            |
| Input:        | AC220-240V 50/60Hz |
| Power:        | 10W                |
| Lumen Output: | 650lm              |
| CCT:          | 3000K              |
| Beam angle:   | 90°                |
| IP rated:     | IP65               |
|               |                    |











Customer Service Center.8004300030

Made in China صنع فى الصين