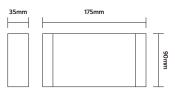

## **Product Specifications and Dimensions**

| Model No:     | NR-BD101-10 WW     |
|---------------|--------------------|
| Item Code:    | W27005L            |
| Input:        | AC220-240V 50/60Hz |
| Power:        | 10W                |
| Lumen Output: | 650lm              |
| CCT:          | 3000K              |
| Beam angle:   | 90°                |
| IP rated:     | IP65               |
|               |                    |