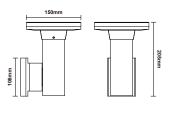

## **Product Specifications and Dimensions**

| Model No:     | NR-WL101-10        |
|---------------|--------------------|
| Item Code:    | W27089             |
| Input:        | AC220-240V 50/60Hz |
| Power:        | 10W                |
| Lumen Output: | 650lm              |
| CCT:          | 3000K              |
| Beam angle:   | 120°               |
| IP rated:     | IP65               |