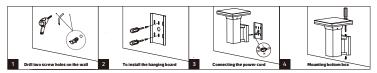

## Warning

- > Please read the product instructions carefully before installation. Keep this installation instruction manual for
- > Installation of stationary products and connection of cables shall comply with local national electrical codes.
- > For safety reasons, the product must be grounded to prevent damage from electrical leaKage.
- All installation procedures must be performed by qualified electrician personnel.
- > If the shell or internal structure of the product is damaged, please cut off the power and replace it by qualified electricians.

## **Product Installation and Wiring Diagram**



## **Product Specifications and Dimensions**

| Model No:     | NR-WL101-10        |
|---------------|--------------------|
| Item Code:    | W27089             |
| Input:        | AC220-240V 50/60Hz |
| Power:        | 10W                |
| Lumen Output: | 650lm              |
| CCT:          | 3000K              |
| Beam angle:   | 120°               |
| IP rated:     | IP65               |













Made in China صنع فى الصين