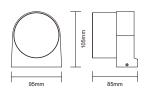

## **Product Specifications and Dimensions**

| Model No:     | NR-WL101-6         |
|---------------|--------------------|
| Item Code:    | W2814/1            |
| Input:        | AC220-240V 50/60Hz |
| Power:        | 7W                 |
| Lumen Output: | 455lm              |
| CCT:          | 3000K              |
| Beam angle:   | 80°                |
| IP rated:     | IP65               |