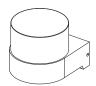

## Warning

- > Please read the product instructions carefully before installation. Keep this installation instruction manual for
- > Installation of stationary products and connection of cables shall comply with local national electrical codes.
- > For safety reasons, the product must be grounded to prevent damage from electrical leaKage.
- All installation procedures must be performed by qualified electrician personnel.
- > If the shell or internal structure of the product is damaged, please cut off the power and replace it by qualified electricians.

## **Product Installation and Wiring Diagram**



## **Product Specifications and Dimensions**

| Model No:     | NR-WL101-6         |
|---------------|--------------------|
| Item Code:    | W2814/1            |
| Input:        | AC220-2