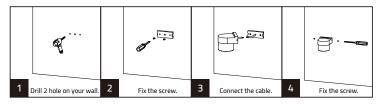

## Warning

- > Please read the product instructions carefully before installation. Keep this installation instruction manual for
- > Installation of stationary products and connection of cables shall comply with local national electrical codes.
- > For safety reasons, the product must be grounded to prevent damage from electrical leaKage.
- All installation procedures must be performed by qualified electrician personnel.
- > If the shell or internal structure of the product is damaged, please cut off the power and replace it by qualified electricians.

## **Product Installation and Wiring Diagram**



## **Product Specifications and Dimensions**

| Model No:     | NR-WL101-6         |
|---------------|--------------------|
| Item Code:    | W2814/1            |
| Input:        | AC220-240V 50/60Hz |
| Power:        | 7W                 |
| Lumen Output: | 455lm              |
| CCT:          | 3000K              |
| Beam angle:   | 80°                |
| IP rated:     | IP65               |















Customer Service Center.8004300030

Made in China صنع فى الصين