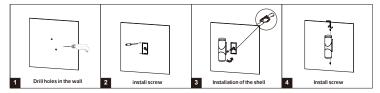

## NCORCO LED OUTDOOR WALL LAMP



## Warning

- Please read the product instructions carefully before installation. Keep this installation instruction manual for future reference.
- Installation of stationary products and connection of cables shall comply with local national electrical codes.
- > For safety reasons, the product must be grounded to prevent damage from electrical leaKage.
- > All installation procedures must be performed by qualified electrician personnel.
- If the shell or internal structure of the product is damaged, please cut off the power and replace it by qualified electricians.

## **Product Installation and Wiring Diagram**



## **Product Specifications and Dimensions**

| Model No:                                                                                         | NR-BD101-10 WW     | 225mm65mm |
|---------------------------------------------------------------------------------------------------|--------------------|-----------|
| Item Code:                                                                                        | W2821              |           |
| Input:                                                                                            | AC220-240V 50/60Hz |           |
| Power:                                                                                            | 10W                |           |
| Lumen Output: