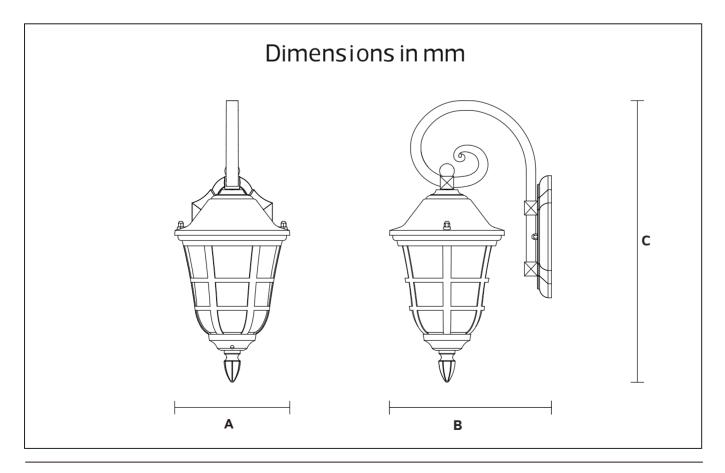

## NCORCO

WWW.MESHKATI.SA

| Lamp Acces<br>WD-1044<br>IP65 | SSORIES                | S                         |     |
|-------------------------------|------------------------|---------------------------|-----|
| AC<br>100-240                 | ov 50/60 SocKet E27*1  |                           |     |
| ltem Code                     | SocKet                 | Dimensions in mm<br>A B C | kg  |
| WD-1044                       | E27*1(Max Size: Φ90mm) | 164 230 400               | 1.9 |