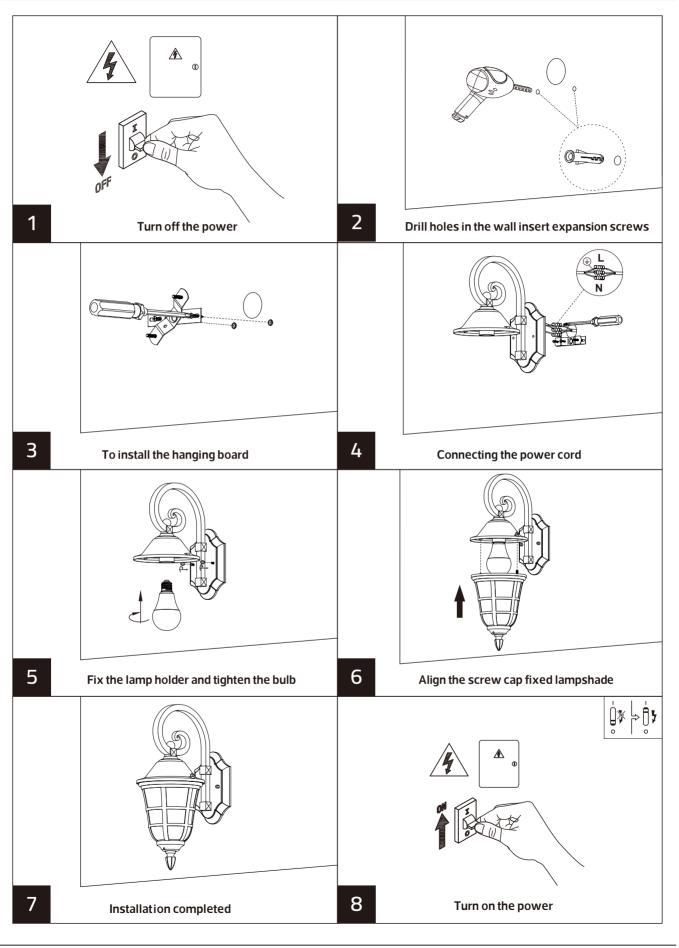

## NCORCO

Description: Lamp Accessories

Main material: Die-cast aluminum+Transparent glass

#### Specification

Durable lamp body, integrated die-casting forming, with a hard texture but wear resistance. High transparency glass, soft and not dazzling light.

IP 65