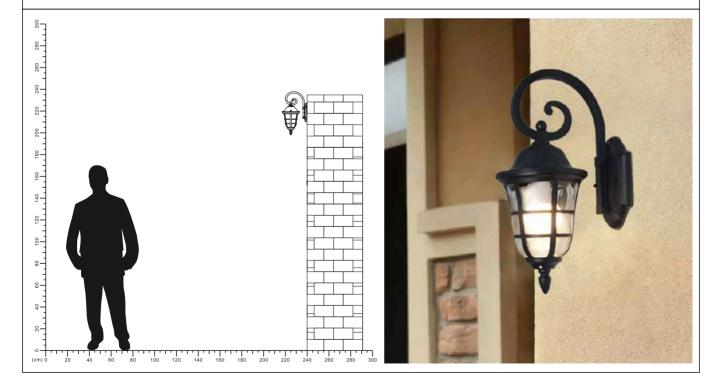

## NCORCO

WWW.MESHKATI.SA

| Lamp Acces<br>WD-1044<br>IP65 | SSORIES                | S                         |     |
|-------------------------------|------------------------|---------------------------|-----|
| AC<br>100-240                 | ov 50/60 SocKet E27*1  |                           |     |
| ltem Code                     | SocKet                 | Dimensions in mm<br>A B C | kg  |
| WD-1044                       | E27*1(Max Size: Φ90mm) | 164 230 400               | 1.9 |