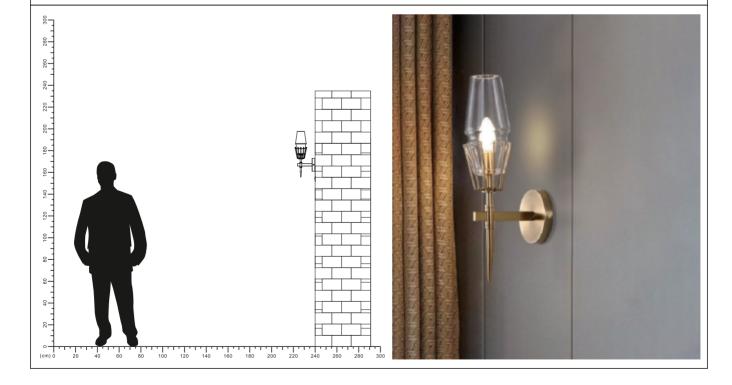

br>Hz ≤40W    | SocKet<br>E14*1 | IP20              | ( <u>+</u> |     |
| Item Code                      | SocKet                |                 | Dimensions<br>A B | in mm<br>C | kg  |
| WL-161241                      | E14*1(Max Size Φ60mm) |                 | 124 185           | 426        | 0.7 |



# NCORCO



**Description**: Lamp Accessories

Main material: Metal iron+glass

#### **Specification**

Specification Iron art lamp body, nano electroplating, corrosion resistant, sturdy, stable, and not easily deformed, The suction tray has strong load-bearing capacity, does not oxidize, does not rust, and is safe and reassuring. Made of glass material lampshade, high transparency, warm and soft light color, not dazzling.

IP 20

### Applications

- . Living room
- . study
- . bedroom



## NCORCO

### WWW.MESHKATI.SA



page 3 of 3

**TNEE** 

%ī \ L L●●

/T \ L LOO **b 4**///OOL L **b 4**///