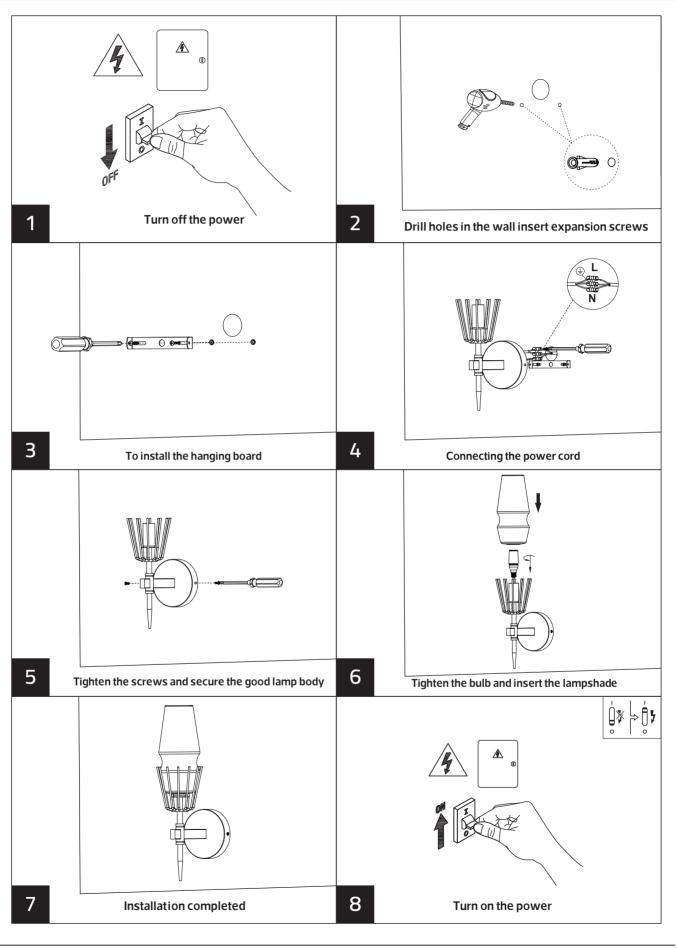

IP20              | ( <u>+</u> |     |
| Item Code                      | SocKet                |                 | Dimensions<br>A B | in mm<br>C | kg  |
| WL-161241                      | E14*1(Max Size Φ60mm) |                 | 124 185           | 426        | 0.7 |



# NCORCO



**Description**: Lamp Accessories

Main material: Metal iron+glass

#### **Specification**

Specification Iron art lamp body, nano electroplating, corrosion resistant, sturdy, stable, and not easily deformed, The suction tray has strong load-bearing capacity, does not oxidize, does not rust, and is safe and reassuring. Made of glass material lampshade, high transparency, warm and soft light color, not dazzling.

IP 20

### Applications

- . Living room
- . study
- . bedroom



## NCORCO

### WWW.MESHKATI.SA



page 3 of 3

**TNEE** 

%ī \ L L●●

/T \ L LOO **b 4**///OOL L **b 4**///