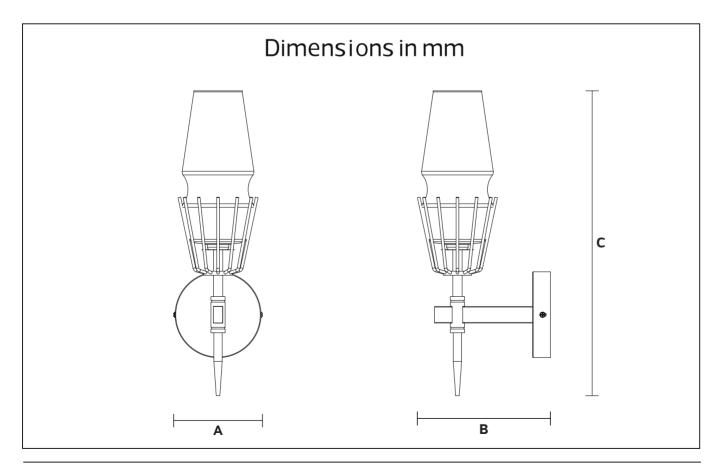

NCORCO

| Lamp Acce<br>WL-161241<br>IP20 | SSORIES               |                 |                   |            |     |
|--------------------------------|-----------------------|-----------------|-------------------|------------|-----|
| AC<br>100-240                  | y 50/60<br>Hz ≤40W    | SocKet<br>E14*1 | IP20              | ( <u>+</u> |     |
| Item Code                      | SocKet                |                 | Dimensions<br>A B | in mm<br>C | kg  |
| WL-161241                      | E14*1(Max Size Φ60mm) |                 | 124 185           | 426        | 0.7 |