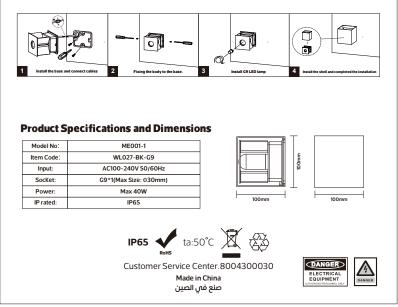

ning

- Please read the product instructions carefully before installation. Keep this installation instruction manual for future reference.
- Please save this installation manual for future reference. Installation of stationary products and connection of cables shall comply with local national electrical codes.
- > For safety reasons, the product must be grounded to prevent damage from electrical leaKage.
- > All installation procedures must be performed by qualified electrician personnel.
- This product belongs to the lamp holder shell, need to buy additional lamps in line with the lamp holder for use. If the shell is damaged and the waterproof grade cannot reach IP65, please cut off the power immediately and stop using it to avoid injury.

## **Product Installation and Wiring Diagram**