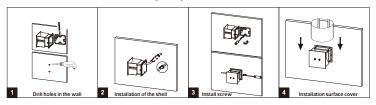

## Warning

- > Please read the product instructions carefully before installation. Keep this installation instruction manual for
- > Installation of stationary products and connection of cables shall comply with local national electrical codes.
- > For safety reasons, the product must be grounded to prevent damage from electrical leaKage.
- All installation procedures must be performed by qualified electrician personnel.
- > If the shell or internal structure of the product is damaged, please cut off the power and replace it by qualified electricians.

## **Product Installation and Wiring Diagram**



## **Product Specifications and Dimensions**

| Model No:     | NR-WL101-6         |
|---------------|--------------------|
| Item Code:    | WL032-GR WL032-BK  |
| Input:        | AC220-240V 50/60Hz |
| Power:        | 6W                 |
| Lumen Output: | 390lm              |
| CCT:          | 3000К              |
| Beam angle:   | 90°                |
| IP rated:     | IP65               |









Customer Service Center.8004300030

Made in China صنع فى الصين