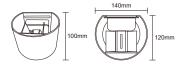

## **Product Specifications and Dimensions**

| Model No:     | NR-WL101-6         |
|---------------|--------------------|
| Item Code:    | WL032-GR WL032-BK  |
| Input:        | AC220-240V 50/60Hz |
| Power:        | 6W                 |
| Lumen Output: | 390lm              |
| CCT:          | 3000К              |
| Beam angle:   | 90°                |
| IP rated:     | IP65               |