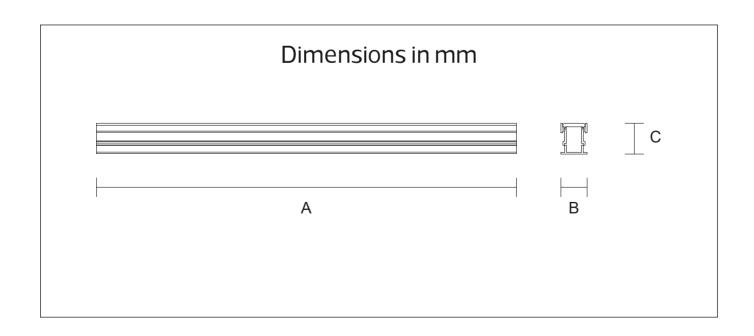

# **Aluminum Profile**

XT-210 IP20

| Item Code | ThicKness<br>(mm) | Frame<br>Color | Length<br>(M) | Material | Dime<br>A | nsions ii<br>B | n mm<br>C | kg  |
|-----------|-------------------|----------------|---------------|----------|-----------|----------------|-----------|-----|
| XT-210    | 1.5               | Silver         | 4             | Aluminum | 4000      | 22.5           | 26        | 1.6 |