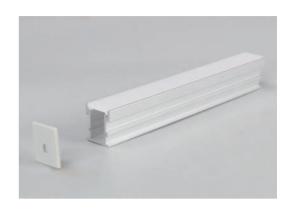

# **Aluminum Profile**

XT-210 IP20

| Item Code | ThicKness<br>(mm) | Frame<br>Color | Length<br>(M) | Material | Dime<br>A | nsions ii<br>B | n mm<br>C | kg  |
|-----------|-------------------|----------------|---------------|----------|-----------|----------------|-----------|-----|
| XT-210    | 1.5               | Silver         | 4             | Aluminum | 4000      | 22.5           | 26        | 1.6 |

# **Description:**

Aluminum Profile