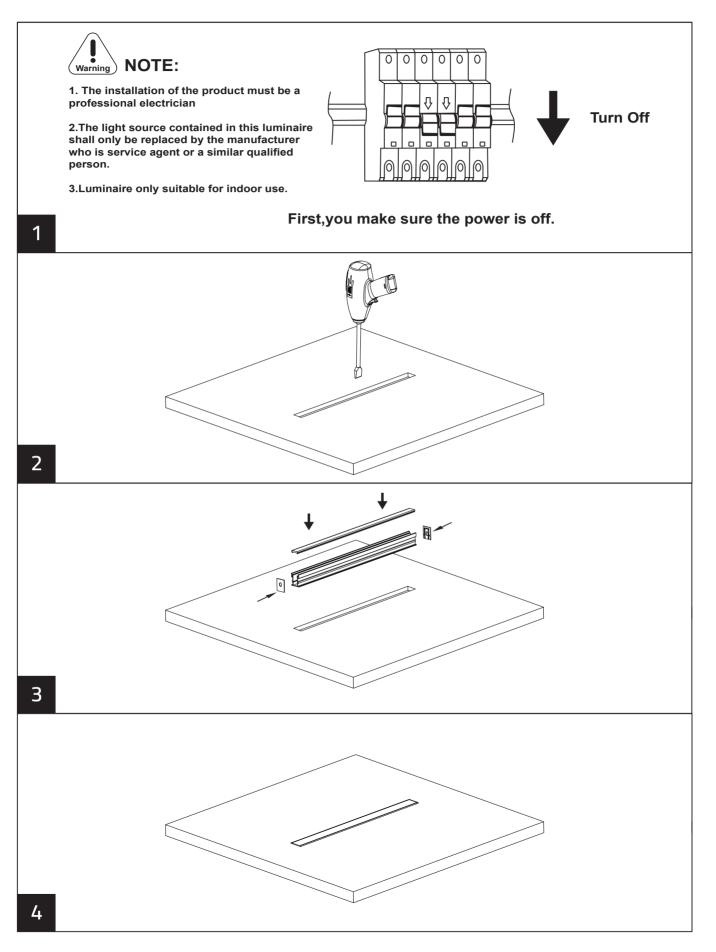

# **Description:**

Aluminum Profile

## Main material:

Engineering plastics+Aluminum

## **Specification**

Simple and elegant, beautiful, with the use of lamp belt can make the whole room atmosphere upgrade grade IP20