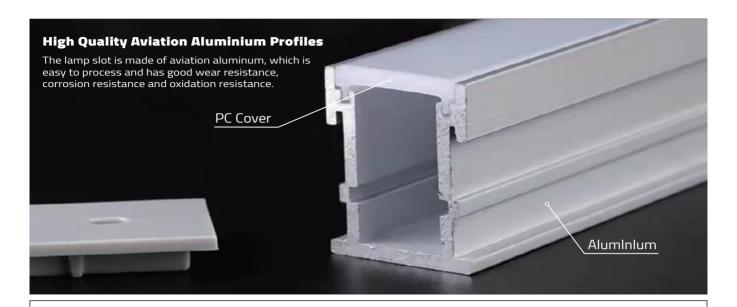

## Main material:

Engineering plastics+Aluminum

## **Specification**

Simple and elegant, beautiful, with the use of lamp belt can make the whole room atmosphere upgrade grade IP20