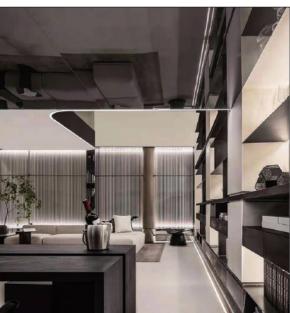

# **Aluminum Profile**

XT-210 IP20











| Item Code | ThicKness<br>(mm) | Frame<br>Color | Length<br>(M) | Material | Dime<br>A | nsions ii<br>B | n mm<br>C | kg  |
|-----------|-------------------|----------------|---------------|----------|-----------|----------------|-----------|-----|
| XT-210    | 1.5               | Silver         | 4             | Aluminum | 4000      | 22.5           | 26        | 1.6 |













Mood Lighting



Low pressure safety



Free Cut

# **Description:**

Aluminum Profile

## Main material:

Engineering plastics+Aluminum

## **Specification**

Simple and elegant, beautiful, with the use of lamp belt can make the whole room atmosphere upgrade grade IP20

## **Applications**

•The Ground