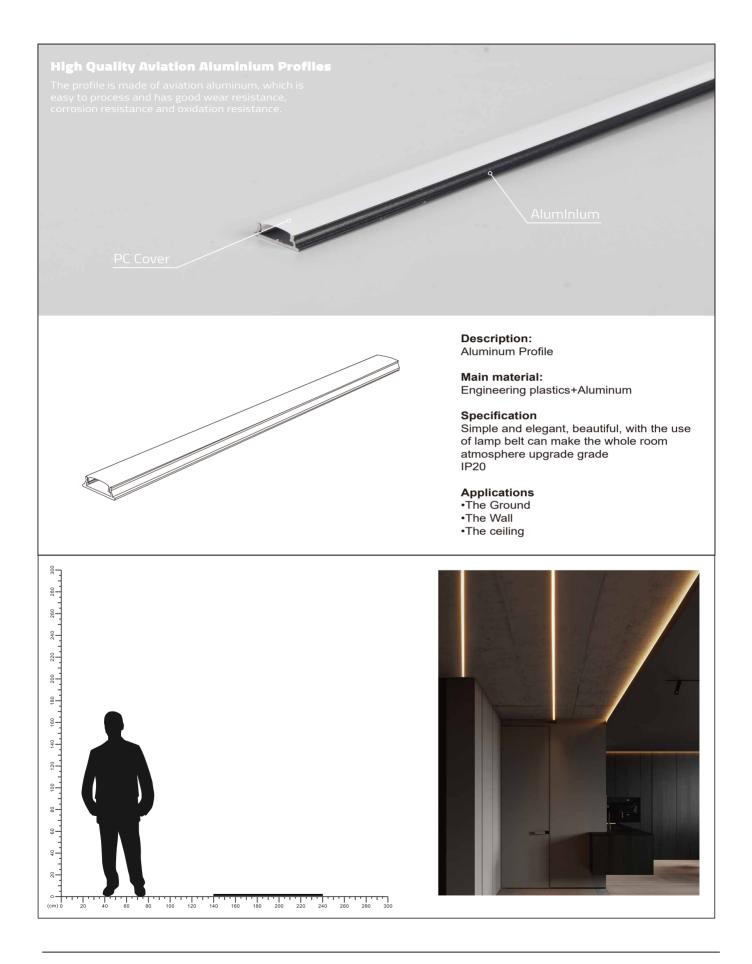

## **Aluminum Profile**

XT-280 Series IP20

| Item Code     | ThicKness<br>(mm) | Frame<br>Color | Material        | Dimensions in mm<br>A B C D | kg    |
|---------------|-------------------|----------------|-----------------|-----------------------------|-------|
| XT-280        | 1                 | Silver         | Aluminum        | 4000 18 6 10.5              | 0.25  |
| XT-280-BK     | 1                 | BlacK          | Aluminum        | 4000 18 6 10.5              | 0.25  |
| XT-280-PC     | Ι                 | MilKy white    | PC              | 4000 4 9 \                  | 0.06  |
| XT-280-ACS    | Ι                 | Silver         | Stainless steel | 20 8 18 \                   | 0.001 |
| XT-280-CAP    | Ι                 | White          | PC              | 17 5.5 6.5 \                | 0.001 |
| XT-280-CAP-BK | /                 | BlacK          | PC              | 17 5.5 6.5 \                | 0.001 |