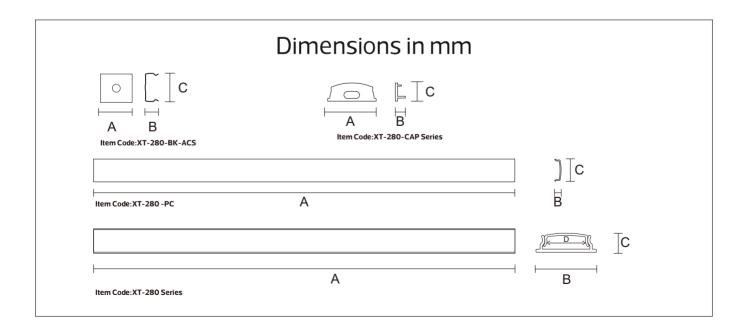

## **Aluminum Profile**

XT-280 Series IP20

| Item Code     | ThicKness<br>(mm) | Frame<br>Color | Material        | Dimensions in mm<br>A B C D | kg    |
|---------------|-------------------|----------------|-----------------|-----------------------------|-------|
| XT-280        | 1                 | Silver         | Aluminum        | 4000 18 6 10.5              | 0.25  |
| XT-280-BK     | 1                 | BlacK          | Aluminum        | 4000 18 6 10.5              | 0.25  |
| XT-280-PC     | Ι                 | MilKy white    | PC              | 4000 4 9 \                  | 0.06  |
| XT-280-ACS    | Ι                 | Silver         | Stainless steel | 20 8 18 \                   | 0.001 |
| XT-280-CAP    | Ι                 | White          | PC              | 17 5.5 6.5 \                | 0.001 |
| XT-280-CAP-BK | /                 | BlacK          | PC              | 17 5.5 6.5 \                | 0.001 |