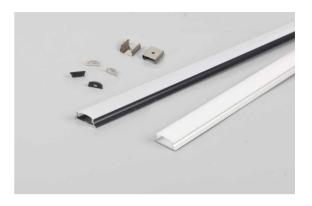

## **Aluminum Profile**

XT-280 Series IP20

| Item Code     | ThicKness<br>(mm) | Frame<br>Color | Material        | Dimensions in mm<br>A B C D | kg    |
|---------------|-------------------|----------------|-----------------|-----------------------------|-------|
| XT-280        | 1                 | Silver         | Aluminum        | 4000 18 6 10.5              | 0.25  |
| XT-280-BK     | 1                 | BlacK          | Aluminum        | 4000 18 6 10.5              | 0.25  |
| XT-280-PC     | Ι                 | MilKy white    | PC              | 4000 4 9 \                  | 0.06  |
| XT-280-ACS    | Ι                 | Silver         | Stainless steel | 20 8 18 \                   | 0.001 |
| XT-280-CAP    | Ι                 | White          | PC              | 17 5.5 6.5 \                | 0.001 |
| XT-280-CAP-BK | /                 | BlacK          | PC              | 17 5.5 6.5 \                | 0.001 |