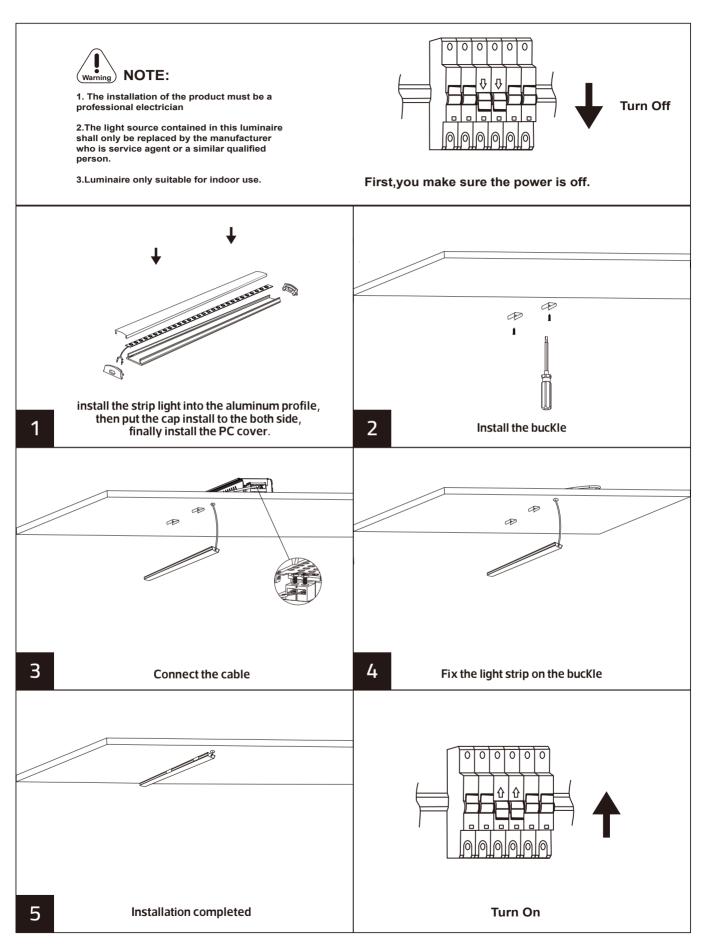

|
|---------------|-------------------|----------------|-----------------|-----------------------------|-------|
| XT-280        | 1                 | Silver         | Aluminum        | 4000 18 6 10.5              | 0.25  |
| XT-280-BK     | 1                 | BlacK          | Aluminum        | 4000 18 6 10.5              | 0.25  |
| XT-280-PC     | Ι                 | MilKy white    | PC              | 4000 4 9 \                  | 0.06  |
| XT-280-ACS    | Ι                 | Silver         | Stainless steel | 20 8 18 \                   | 0.001 |
| XT-280-CAP    | Ι                 | White          | PC              | 17 5.5 6.5 \                | 0.001 |
| XT-280-CAP-BK | /                 | BlacK          | PC              | 17 5.5 6.5 \                | 0.001 |



# NCORCO







####