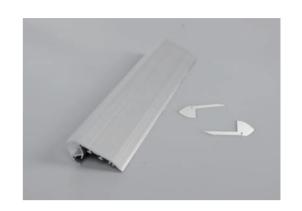

# **Aluminum Profile**

XT-355 IP20

| Item Code  | ThicKness<br>(mm) | Frame<br>Color | Material | Dimensions in mm<br>A B C D E F |      |    |    |    | kg   |
|------------|-------------------|----------------|----------|---------------------------------|------|----|----|----|------|
|            |                   |                |          | ,, -                            |      |    | _  | •  |      |
| XT-355     | 2                 | Silver         | Aluminum | 4000 6                          | 5 26 | 12 | 50 | 20 | 2.4  |
| XT-355-ACS | 2                 | Silver         | Aluminum | 2 6                             | 5 26 | \  | \  | \  | 0.01 |
| XT-355-PC  | 1                 | Silver         | Aluminum | 4000 14                         | 4    | /  | \  | \  | 0.05 |

## Description:

Aluminum Profile