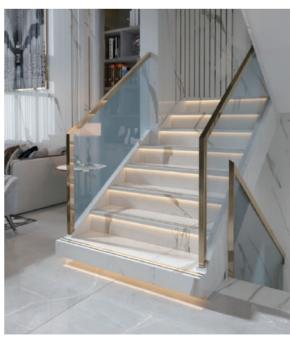

#### **Specification**

Simple and elegant, beautiful, with the use of lamp belt can make the whole room atmosphere upgrade grade IP20

# **Applications**

•The staircase