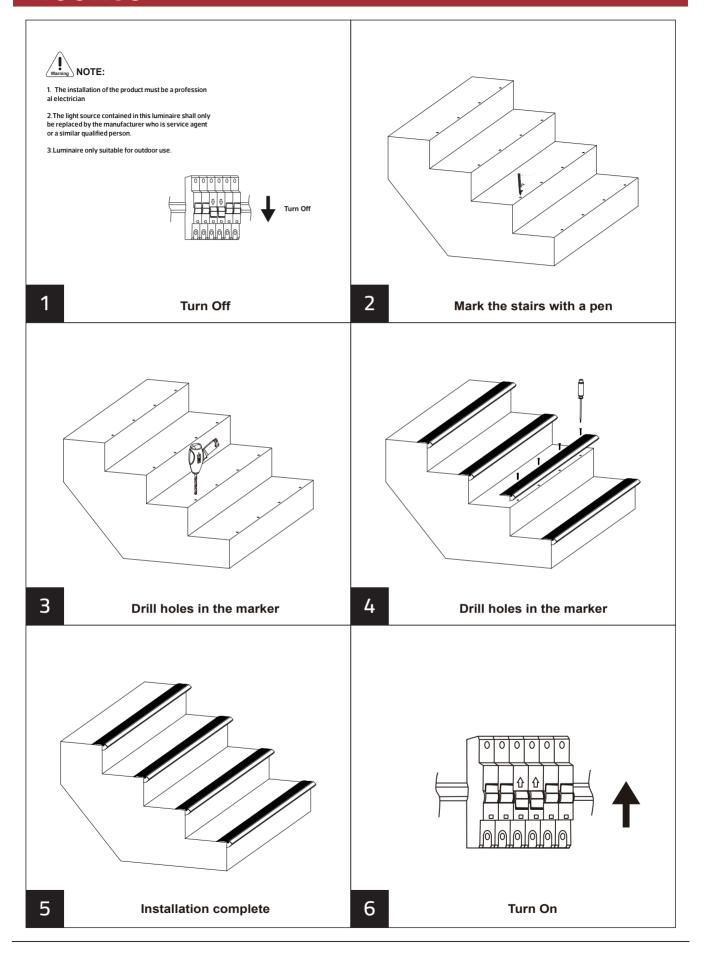

#### **Specification**

Simple and elegant, beautiful, with the use of lamp belt can make the whole room atmosphere upgrade grade IP20