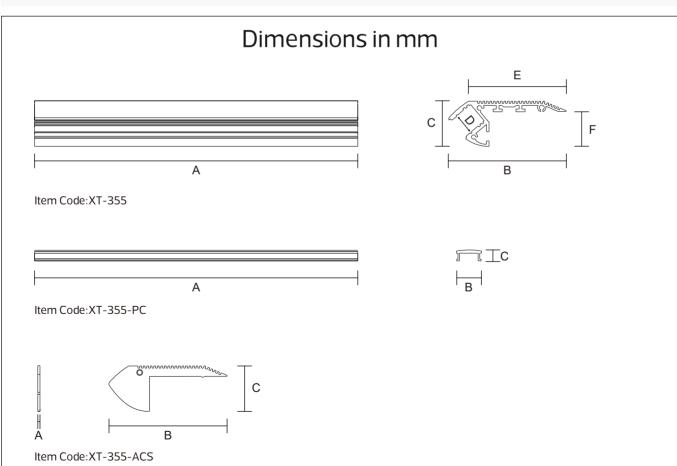

# **Aluminum Profile**

XT-355 IP20

| Item Code  | ThicKness<br>(mm) | Frame<br>Color | Material | Dimensions in mm<br>A B C D E F |      |    |    |    | kg   |
|------------|-------------------|----------------|----------|---------------------------------|------|----|----|----|------|
|            |                   |                |          | ,, -                            |      |    | _  | •  |      |
| XT-355     | 2                 | Silver         | Aluminum | 4000 6                          | 5 26 | 12 | 50 | 20 | 2.4  |
| XT-355-ACS | 2                 | Silver         | Aluminum | 2 6                             | 5 26 | \  | \  | \  | 0.01 |
| XT-355-PC  | 1                 | Silver         | Aluminum | 4000 14                         | 4    | /  | \  | \  | 0.05 |