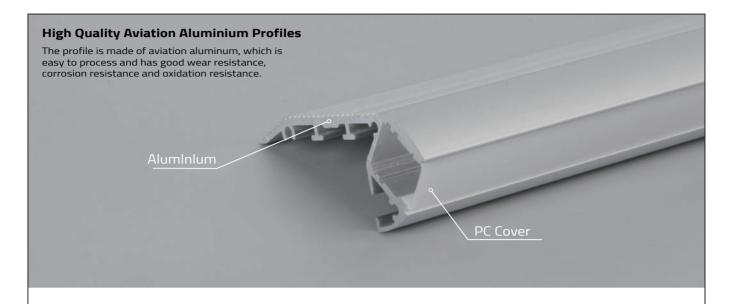

inum Profile**

XT-355 IP20











| Item Code  | ThicKness<br>(mm) | Frame<br>Color | Material | Dimensions in mm<br>A B C D E F |      |    |    |    | kg   |
|------------|-------------------|----------------|----------|---------------------------------|------|----|----|----|------|
|            |                   |                |          | ,, -                            |      |    | _  | •  |      |
| XT-355     | 2                 | Silver         | Aluminum | 4000 6                          | 5 26 | 12 | 50 | 20 | 2.4  |
| XT-355-ACS | 2                 | Silver         | Aluminum | 2 6                             | 5 26 | \  | \  | \  | 0.01 |
| XT-355-PC  | 1                 | Silver         | Aluminum | 4000 14                         | 4    | /  | \  | \  | 0.05 |









## Description:

Aluminum Profile

### Main material:

Engineering plastics+Aluminum

#### **Specification**

Simple and elegant, beautiful, with the use of lamp belt can make the whole room atmosphere upgrade grade IP20

# **Applications**

•The staircase