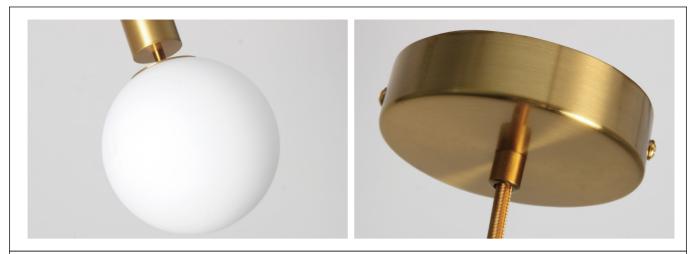

#### Specification

A dopting high-quality milKy white glass lampshade, with uniform light transmission and soft and not dazzling light. Hardware ceiling tray, which can freely adjust the length of the lifting rope, easily solving height problems. The golden iron lamp body is forged, polished, and plated, which is anti-corrosion, rust proof, and durable.