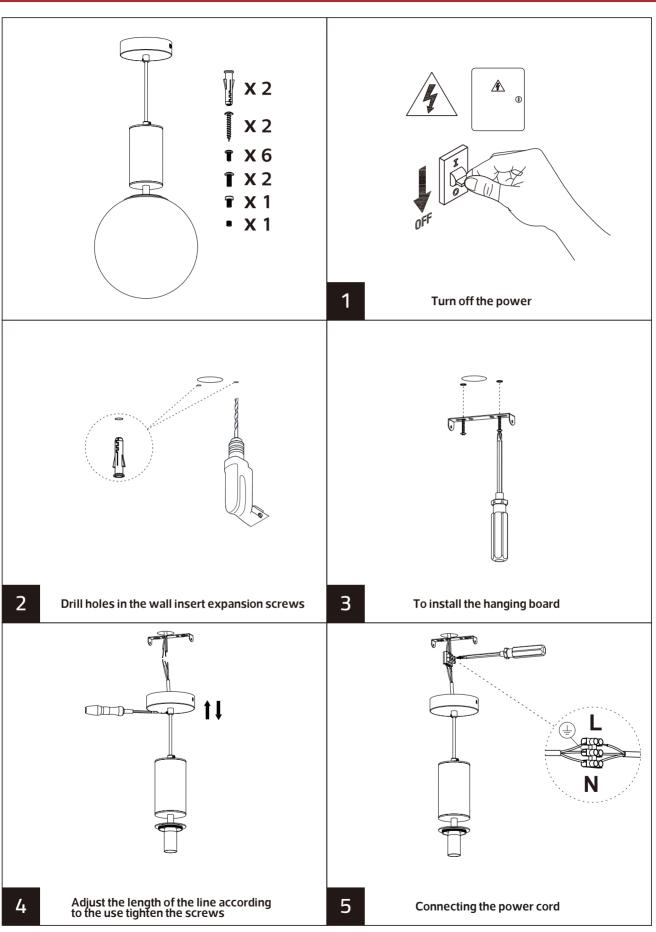

#### Specification

A dopting high-quality milKy white glass lampshade, with uniform light transmission and soft and not dazzling light. Hardware ceiling tray, which can freely adjust the length of the lifting rope, easily solving height problems. The golden iron lamp body is forged, polished, and plated, which is anti-corrosion, rust proof, and durable.