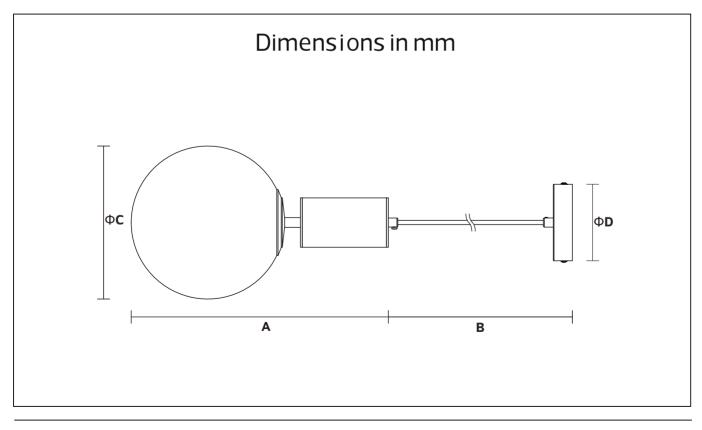

## NCORCO

| Lamp Acce<br>YD-2001 Se<br>IP20 |                               |                 |                                    |     |
|---------------------------------|-------------------------------|-----------------|------------------------------------|-----|
| AC<br>100-240                   | / 50/60<br>Hz ≤40W            | SocKet<br>E14*1 |                                    |     |
| ltem Code                       | SocKet                        | Color           | Dimensions in mm<br>A B C D        | kg  |
| YD-2001-150                     | E14*1(Max Size Φ48mm)         | Gold            | 336 1340 Ф150 Ф100                 | 1.1 |
| YD-2001-200                     | E14*1(Max Size Φ48mm)         | Gold            | 336 1340 Ф200 Ф100                 | 1.2 |
| YD-2001-250                     | E14*1(Max Size <b>Φ</b> 48mm) | Gold            | 336 1340 <b>Φ</b> 250 <b>Φ</b> 100 | 1.3 |