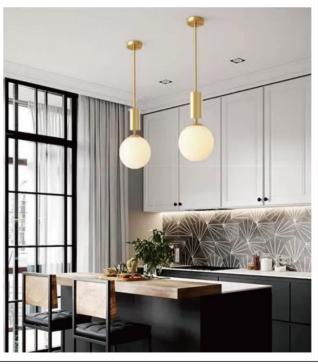

#### Specification

A dopting high-quality milKy white glass lampshade, with uniform light transmission and soft and not dazzling light. Hardware ceiling tray, which can freely adjust the length of the lifting rope, easily solving height problems. The golden iron lamp body is forged, polished, and plated, which is anti-corrosion, rust proof, and durable.

#### **Applications**

- . Bedroom . restaurant
- . living room