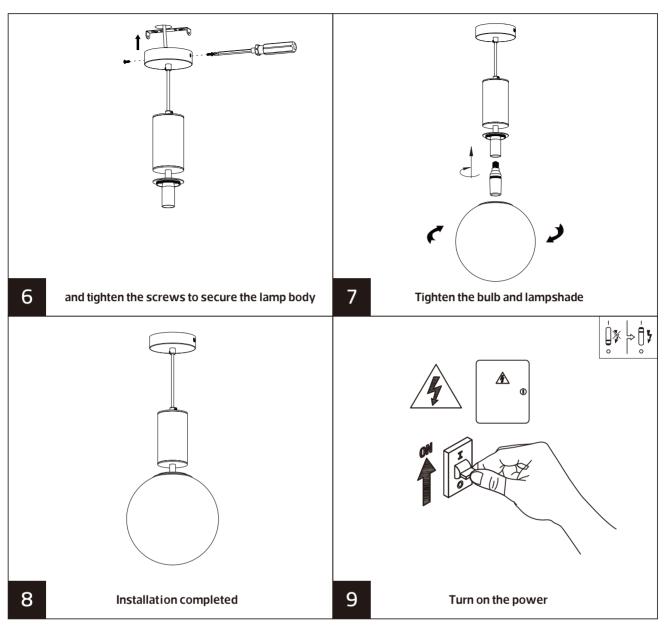

#### Specification

A dopting high-quality milKy white glass lampshade, with uniform light transmission and soft and not dazzling light. Hardware ceiling tray, which can freely adjust the length of the lifting rope, easily solving height problems. The golden iron lamp body is forged, polished, and plated, which is anti-corrosion, rust proof, and durable.