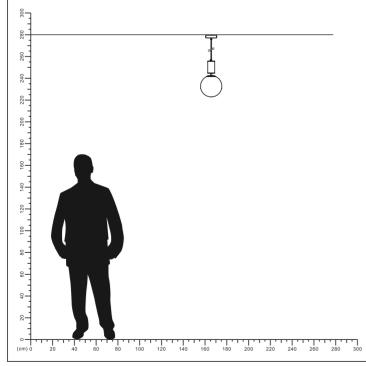

## NCORCO

| Lamp Acce<br>YD-2001 Se<br>IP20 |                               |                 |                                    |     |
|---------------------------------|-------------------------------|-----------------|------------------------------------|-----|
| AC<br>100-240                   | / 50/60<br>Hz ≤40W            | SocKet<br>E14*1 |                                    |     |
| ltem Code                       | SocKet                        | Color           | Dimensions in mm<br>A B C D        | kg  |
| YD-2001-150                     | E14*1(Max Size Φ48mm)         | Gold            | 336 1340 Ф150 Ф100                 | 1.1 |
| YD-2001-200                     | E14*1(Max Size Φ48mm)         | Gold            | 336 1340 Ф200 Ф100                 | 1.2 |
| YD-2001-250                     | E14*1(Max Size <b>Φ</b> 48mm) | Gold            | 336 1340 <b>Φ</b> 250 <b>Φ</b> 100 | 1.3 |

#### Specification

A dopting high-quality milKy white glass lampshade, with uniform light transmission and soft and not dazzling light. Hardware ceiling tray, which can freely adjust the length of the lifting rope, easily solving height problems. The golden iron lamp body is forged, polished, and plated, which is anti-corrosion, rust proof, and durable.