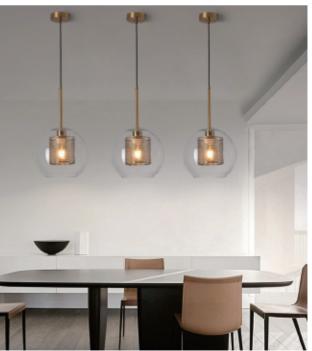

-----------------------|------|
| YD-2038-200 | E27*1(Max Size Φ85mm) | Copper | 175 1478 Ф200 Ф100          | 1.63 |
| YD-2038-250 | E27*1(Max Size Φ90mm) | Copper | 225 1478 Ф250 Ф100          | 1.65 |
| YD-2038-300 | E27*1(Max Size Ф95mm) | Copper | 275 1478 Ф300 Ф100          | 1.67 |



## **NOORCO**







#### **Description:**

Lamp Accessories

#### Main material:

Metallic iron+glass

#### **Specification**

Artificially blown glass technology, smooth and free of impurities on the surface, combining texture and art. Electroplated ceiling plate, wrought iron, electroplated

process treatment, solid and stable.
Presented in the form of lanterns, endow lighting sense of art, cleverly combining fashion and classicism.

IP 20

#### **Applications**

- Bedroom restaurant living room





### **NCORCO**