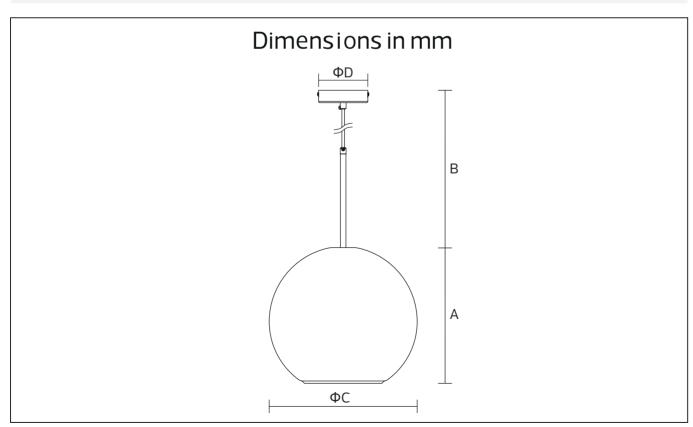

### **Lamp Accessories**

YD-2038-300 IP20

| Item Code   | Сар Туре              | Color  | Dimensions in mm<br>A B C D | kg   |
|-------------|-----------------------|--------|-----------------------------|------|
| YD-2038-200 | E27*1(Max Size Φ85mm) | Copper | 175 1478 Ф200 Ф100          | 1.63 |
| YD-2038-250 | E27*1(Max Size Φ90mm) | Copper | 225 1478 Ф250 Ф100          | 1.65 |
| YD-2038-300 | E27*1(Max Size Ф95mm) | Copper | 275 1478 Ф300 Ф100          | 1.67 |