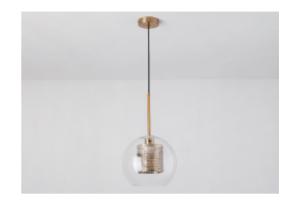

### **Lamp Accessories**

YD-2038-300 IP20

| Item Code   | Сар Туре              | Color  | Dimensions in mm<br>A B C D | kg   |
|-------------|-----------------------|--------|-----------------------------|------|
| YD-2038-200 | E27*1(Max Size Φ85mm) | Copper | 175 1478 Ф200 Ф100          | 1.63 |
| YD-2038-250 | E27*1(Max Size Φ90mm) | Copper | 225 1478 Ф250 Ф100          | 1.65 |
| YD-2038-300 | E27*1(Max Size Ф95mm) | Copper | 275 1478 Ф300 Ф100          | 1.67 |

#### **Description:**

Lamp Accessories

#### Main material:

Metallic iron+glass

#### **Specification**

Artificially blown glass technology, smooth and free of impurities on the surface, combining texture and art. Electroplated ceiling plate, wrought iron, electroplated

process treatment, solid and stable.
Presented in the form of lanterns, endow lighting sense of art, cleverly combining fashion and classicism.