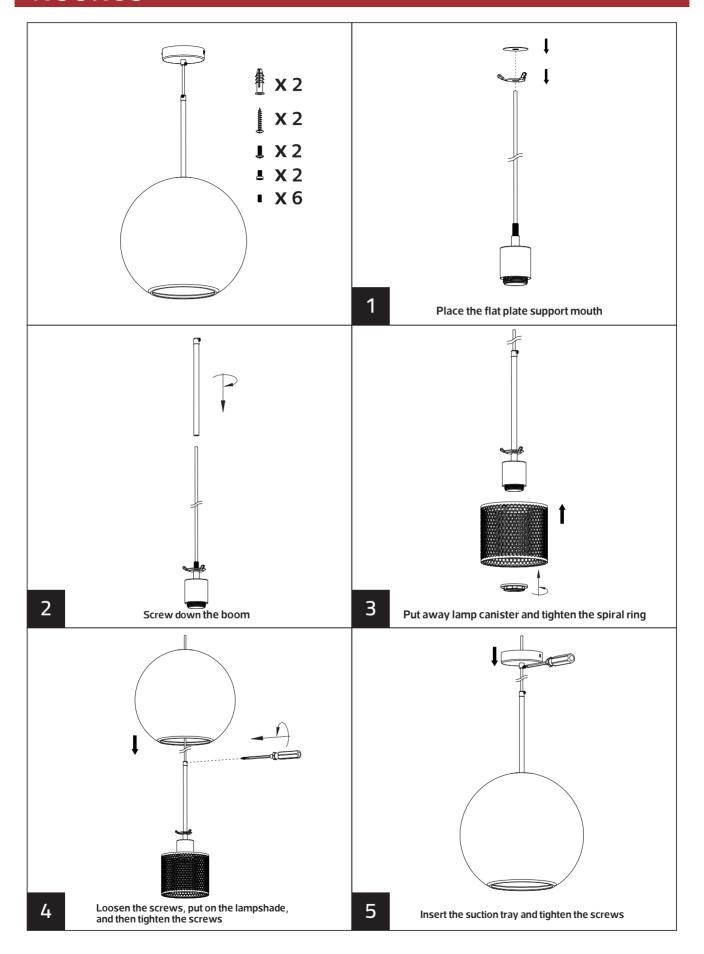

-----|------|
| YD-2038-200 | E27*1(Max Size Φ85mm) | Copper | 175 1478 Ф200 Ф100          | 1.63 |
| YD-2038-250 | E27*1(Max Size Φ90mm) | Copper | 225 1478 Ф250 Ф100          | 1.65 |
| YD-2038-300 | E27*1(Max Size Ф95mm) | Copper | 275 1478 Ф300 Ф100          | 1.67 |



## **NOORCO**







#### **Description:**

Lamp Accessories

#### Main material:

Metallic iron+glass

#### **Specification**

Artificially blown glass technology, smooth and free of impurities on the surface, combining texture and art. Electroplated ceiling plate, wrought iron, electroplated

process treatment, solid and stable.
Presented in the form of lanterns, endow lighting sense of art, cleverly combining fashion and classicism.

IP 20

#### **Applications**

- Bedroom restaurant living room





### **NCORCO**