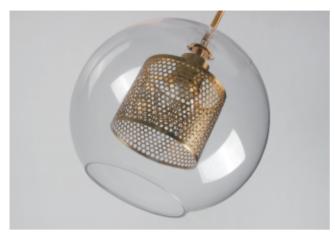

#### **Specification**

Artificially blown glass technology, smooth and free of impurities on the surface, combining texture and art. Electroplated ceiling plate, wrought iron, electroplated

process treatment, solid and stable.
Presented in the form of lanterns, endow lighting sense of art, cleverly combining fashion and classicism.