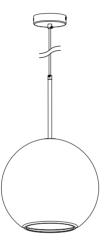

### **Lamp Accessories**

YD-2038-300 IP20

| Item Code   | Сар Туре              | Color  | Dimensions in mm<br>A B C D | kg   |
|-------------|-----------------------|--------|-----------------------------|------|
| YD-2038-200 | E27*1(Max Size Φ85mm) | Copper | 175 1478 Ф200 Ф100          | 1.63 |
| YD-2038-250 | E27*1(Max Size Φ90mm) | Copper | 225 1478 Ф250 Ф100          | 1.65 |
| YD-2038-300 | E27*1(Max Size Ф95mm) | Copper | 275 1478 Ф300 Ф100          | 1.67 |