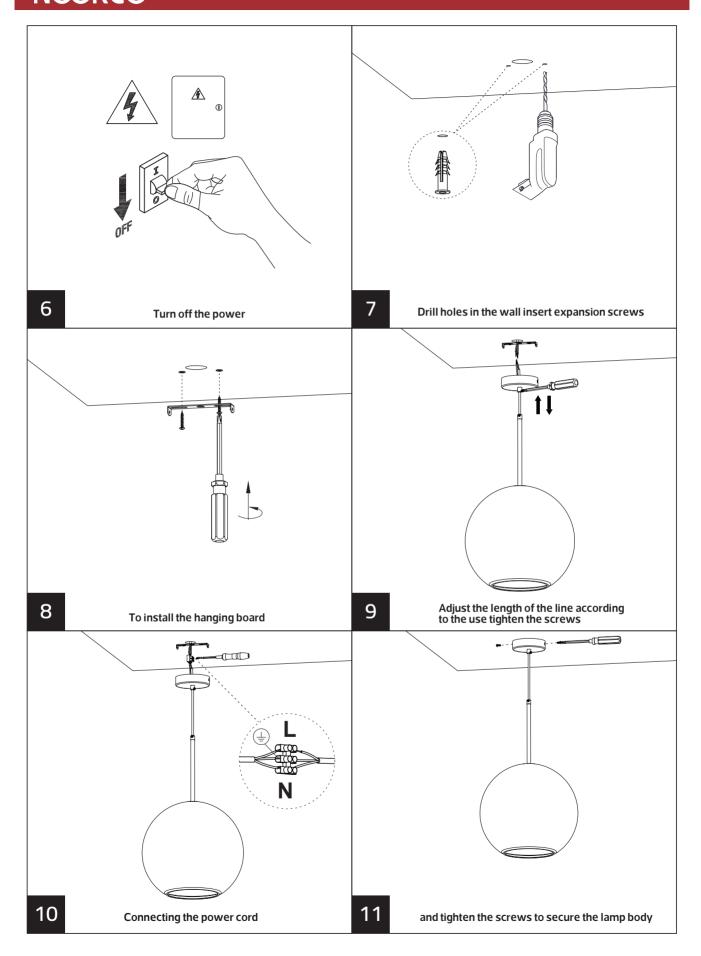

---|------|
| YD-2038-200 | E27*1(Max Size Φ85mm) | Copper | 175 1478 Ф200 Ф100          | 1.63 |
| YD-2038-250 | E27*1(Max Size Φ90mm) | Copper | 225 1478 Ф250 Ф100          | 1.65 |
| YD-2038-300 | E27*1(Max Size Ф95mm) | Copper | 275 1478 Ф300 Ф100          | 1.67 |



## **NOORCO**







#### **Description:**

Lamp Accessories

#### Main material:

Metallic iron+glass

#### **Specification**

Artificially blown glass technology, smooth and free of impurities on the surface, combining texture and art. Electroplated ceiling plate, wrought iron, electroplated

process treatment, solid and stable.
Presented in the form of lanterns, endow lighting sense of art, cleverly combining fashion and classicism.

IP 20

#### **Applications**

- Bedroom restaurant living room





### **NCORCO**