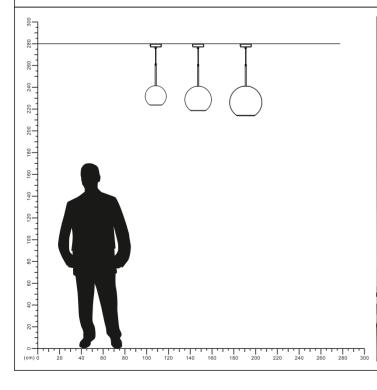

### **Lamp Accessories**

YD-2038-300 IP20

| Item Code   | Сар Туре              | Color  | Dimensions in mm<br>A B C D | kg   |
|-------------|-----------------------|--------|-----------------------------|------|
| YD-2038-200 | E27*1(Max Size Φ85mm) | Copper | 175 1478 Ф200 Ф100          | 1.63 |
| YD-2038-250 | E27*1(Max Size Φ90mm) | Copper | 225 1478 Ф250 Ф100          | 1.65 |
| YD-2038-300 | E27*1(Max Size Ф95mm) | Copper | 275 1478 Ф300 Ф100          | 1.67 |