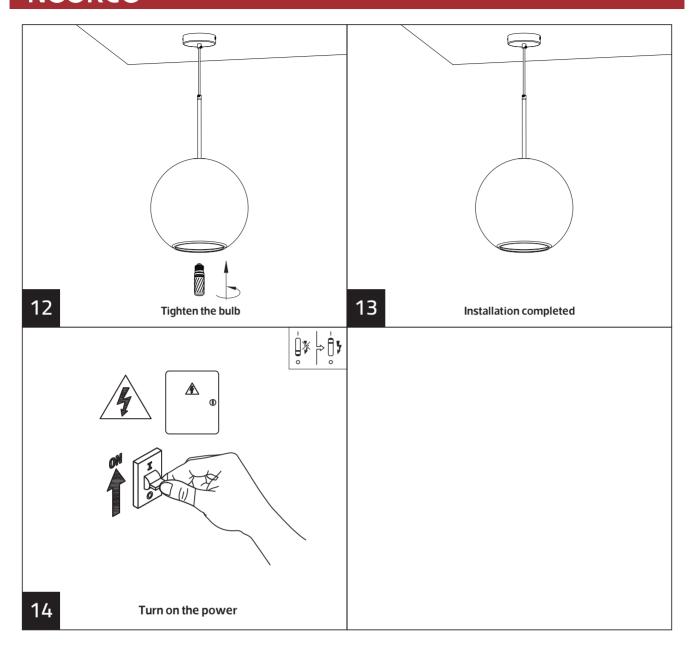

-|------|
| YD-2038-200 | E27*1(Max Size Φ85mm) | Copper | 175 1478 Ф200 Ф100          | 1.63 |
| YD-2038-250 | E27*1(Max Size Φ90mm) | Copper | 225 1478 Ф250 Ф100          | 1.65 |
| YD-2038-300 | E27*1(Max Size Ф95mm) | Copper | 275 1478 Ф300 Ф100          | 1.67 |



## **NOORCO**







#### **Description:**

Lamp Accessories

#### Main material:

Metallic iron+glass

#### **Specification**

Artificially blown glass technology, smooth and free of impurities on the surface, combining texture and art. Electroplated ceiling plate, wrought iron, electroplated

process treatment, solid and stable.
Presented in the form of lanterns, endow lighting sense of art, cleverly combining fashion and classicism.

IP 20

#### **Applications**

- Bedroom restaurant living room





### **NCORCO**