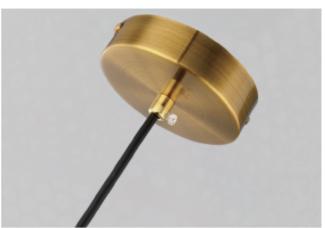

# NOORCO

### **Lamp Accessories**

YD-2038-300 IP20



























| Item Code   | Сар Туре              | Color  | Dimensions in mm<br>A B C D | kg   |
|-------------|-----------------------|--------|-----------------------------|------|
| YD-2038-200 | E27*1(Max Size Φ85mm) | Copper | 175 1478 Ф200 Ф100          | 1.63 |
| YD-2038-250 | E27*1(Max Size Φ90mm) | Copper | 225 1478 Ф250 Ф100          | 1.65 |
| YD-2038-300 | E27*1(Max Size Ф95mm) | Copper | 275 1478 Ф300 Ф100          | 1.67 |



## **NOORCO**







#### **Description:**

Lamp Accessories

#### Main material:

Metallic iron+glass

#### **Specification**

Artificially blown glass technology, smooth and free of impurities on the surface, combining texture and art. Electroplated ceiling plate, wrought iron, electroplated

process treatment, solid and stable.
Presented in the form of lanterns, endow lighting sense of art, cleverly combining fashion and classicism.

IP 20

#### **Applications**

- Bedroom restaurant living room





### **NCORCO**