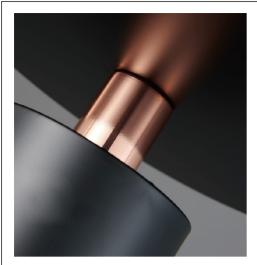

### Main material:

Iron

#### Specification

Protection from corrosion: Iron surfaces are prone to rust and corrosion when exposed to moisture and other environmental factors. Spray painting provides a protective layer that helps prevent corrosion and prolongs the lifespan of the material. IP 20