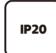

## **Lamp Accessories**

YD-2137 Series IP20

| Item Code    | Color | SocKet                 | kg  |
|--------------|-------|------------------------|-----|
| YD-2137-21cm | BlacK | E27*1(Max Size:Φ100mm) | 1.5 |
| YD-2137-35cm | BlacK | E27*1(Max Size:Φ100mm) | 1.8 |

#### Specification

Protection from corrosion: Iron surfaces are prone to rust and corrosion when exposed to moisture and other environmental factors. Spray painting provides a protective layer that helps prevent corrosion and prolongs the lifespan of the material. IP 20