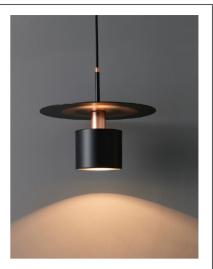

## **Lamp Accessories**

YD-2137 Series IP20

| Item Code    | Color | SocKet                 | kg  |
|--------------|-------|------------------------|-----|
| YD-2137-21cm | BlacK | E27*1(Max Size:Φ100mm) | 1.5 |
| YD-2137-35cm | BlacK | E27*1(Max Size:Φ100mm) | 1.8 |

### **Description:**

Lamp Accessories

### Main material:

Iron

#### Specification

Protection from corrosion: Iron surfaces are prone to rust and corrosion when exposed to moisture and other environmental factors. Spray painting provides a protective layer that helps prevent corrosion and prolongs the lifespan of the material. IP 20