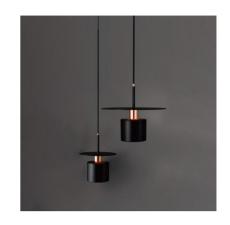

## **Lamp Accessories**

YD-2137 Series IP20

| Item Code    | Color | SocKet                 | kg  |
|--------------|-------|------------------------|-----|
| YD-2137-21cm | BlacK | E27*1(Max Size:Φ100mm) | 1.5 |
| YD-2137-35cm | BlacK | E27*1(Max Size:Φ100mm) | 1.8 |

### **Description:**

Lamp Accessories

### Main material:

Iron