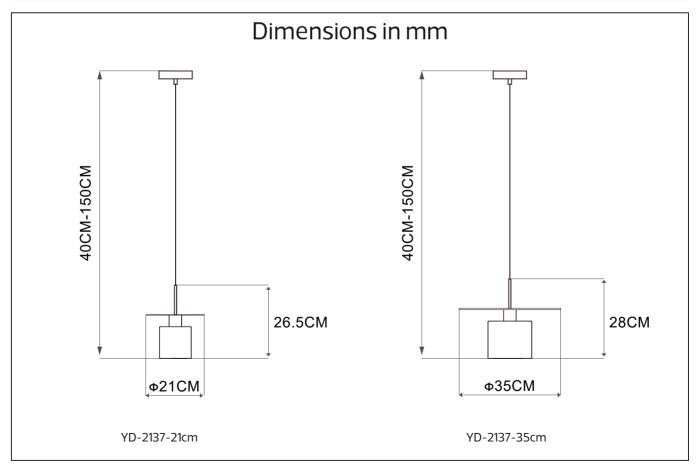

## **Lamp Accessories**

YD-2137 Series IP20

| Item Code    | Color | SocKet                 | kg  |
|--------------|-------|------------------------|-----|
| YD-2137-21cm | BlacK | E27*1(Max Size:Φ100mm) | 1.5 |
| YD-2137-35cm | BlacK | E27*1(Max Size:Φ100mm) | 1.8 |