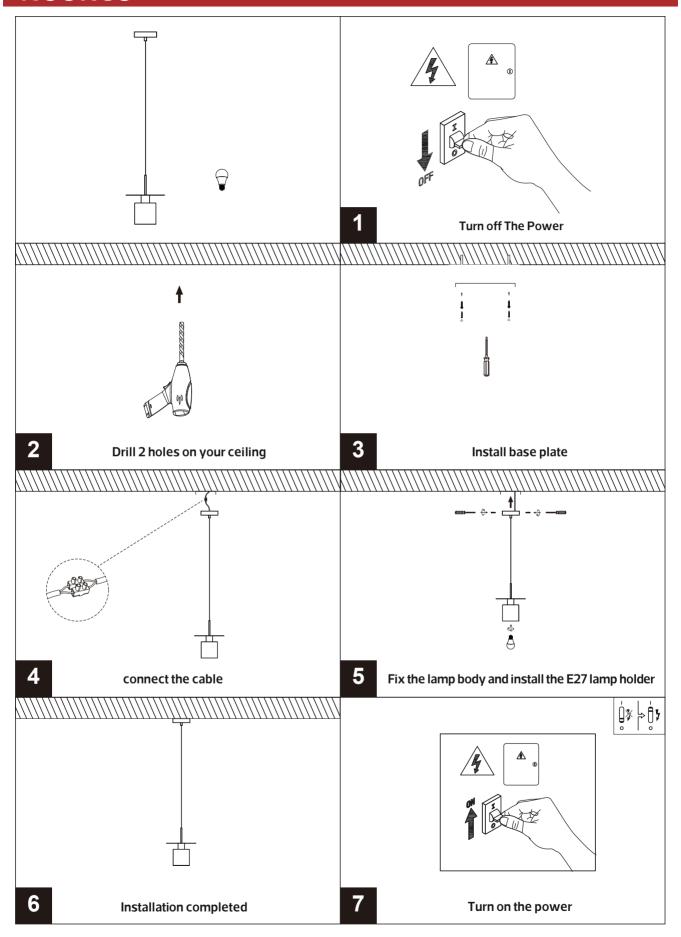

# NCORCO®

## **Lamp Accessories**

YD-2137 Series IP20



























| Item Code    | Color | SocKet                 | kg  |
|--------------|-------|------------------------|-----|
| YD-2137-21cm | BlacK | E27*1(Max Size:Φ100mm) | 1.5 |
| YD-2137-35cm | BlacK | E27*1(Max Size:Φ100mm) | 1.8 |



# NCORCO®









### **Description:**

Lamp Accessories

### Main material:

Iron

#### Specification

Protection from corrosion: Iron surfaces are prone to rust and corrosion when exposed to moisture and other environmental factors. Spray painting provides a protective layer that helps prevent corrosion and prolongs the lifespan of the material. IP 20

#### **Applications**

- . Villas
- . ParKs
- .Communities