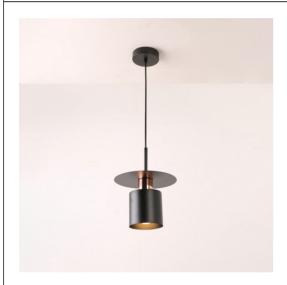

## **Lamp Accessories**

YD-2137 Series IP20

| Item Code    | Color | SocKet                 | kg  |
|--------------|-------|------------------------|-----|
| YD-2137-21cm | BlacK | E27*1(Max Size:Φ100mm) | 1.5 |
| YD-2137-35cm | BlacK | E27*1(Max Size:Φ100mm) | 1.8 |

### **Description:**

Lamp Accessories

### Main material:

Iron

#### Specification

Protection from corrosion: Iron surfaces are prone to rust and corrosion when exposed to moisture and other environmental factors. Spray painting provides a protective layer that helps prevent corrosion and prolongs the lifespan of the material. IP 20