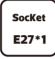

## **Lamp Accessories**

YD-2137 Series IP20

| Item Code    | Color | SocKet                 | kg  |
|--------------|-------|------------------------|-----|
| YD-2137-21cm | BlacK | E27*1(Max Size:Φ100mm) | 1.5 |
| YD-2137-35cm | BlacK | E27*1(Max Size:Φ100mm) | 1.8 |