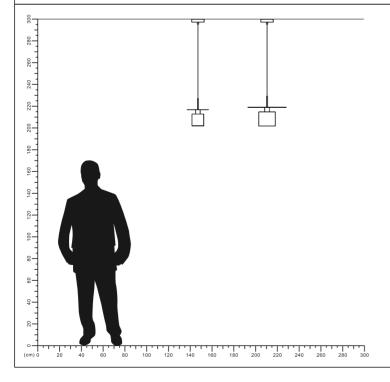

## **Lamp Accessories**

YD-2137 Series IP20

| Item Code    | Color | SocKet                 | kg  |
|--------------|-------|------------------------|-----|
| YD-2137-21cm | BlacK | E27*1(Max Size:Φ100mm) | 1.5 |
| YD-2137-35cm | BlacK | E27*1(Max Size:Φ100mm) | 1.8 |