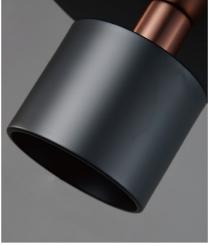

### Main material:

Iron

#### Specification

Protection from corrosion: Iron surfaces are prone to rust and corrosion when exposed to moisture and other environmental factors. Spray painting provides a protective layer that helps prevent corrosion and prolongs the lifespan of the material. IP 20