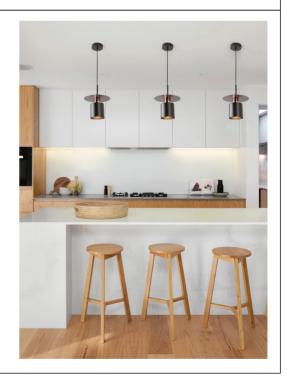

# NCORCO®

## **Lamp Accessories**

YD-2137 Series IP20



























| Item Code    | Color | SocKet                 | kg  |
|--------------|-------|------------------------|-----|
| YD-2137-21cm | BlacK | E27*1(Max Size:Φ100mm) | 1.5 |
| YD-2137-35cm | BlacK | E27*1(Max Size:Φ100mm) | 1.8 |



# NCORCO®









### **Description:**

Lamp Accessories

### Main material:

Iron

#### Specification

Protection from corrosion: Iron surfaces are prone to rust and corrosion when exposed to moisture and other environmental factors. Spray painting provides a protective layer that helps prevent corrosion and prolongs the lifespan of the material. IP 20

#### **Applications**

- . Villas
- . ParKs
- .Communities