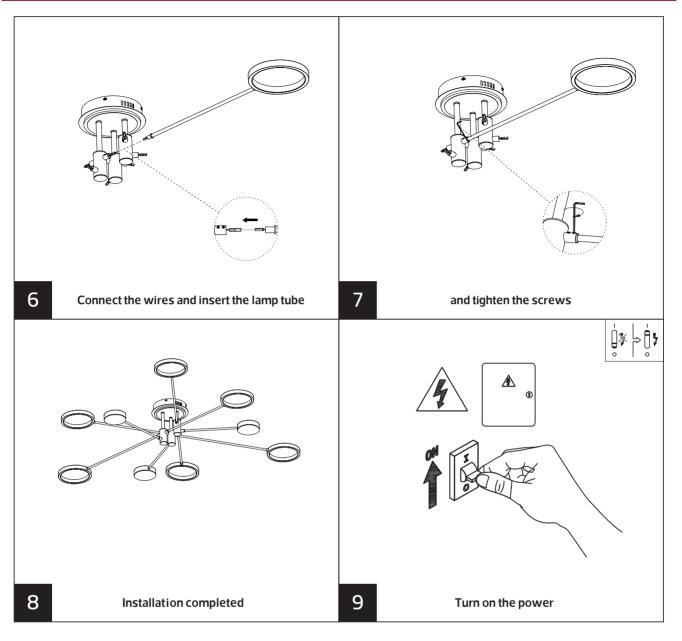

50/6 |        | Ra<br>≥80  | IP20 Chips<br>SMD         |     |
| ltem Code                   | P(W)             | CCT(K) | Color      | Dimensions in mm<br>A B C | kg  |
| YD-3126-9                   | 45               | 3000   | BlacK+Gold | Φ1420 Φ1400 240           | 2.8 |



### WWW.MESHKATI.SA





**Description**: LED Ceiling Lamp

**Main material:** Iron material+silicone lamp strip

#### Specification

High temperature paint baking, antioxidant treatment, rust prevention without peeling off paint, effective load-bearing, safe and stable, and durable. Uniform light transmission, sealed lampshade design for easy cleaning, high temperature resistance, safety and environmental protection.

IP 20

### **Applications**

- . Bedroom . restaurant . living room







### WWW.MESHKATI.SA