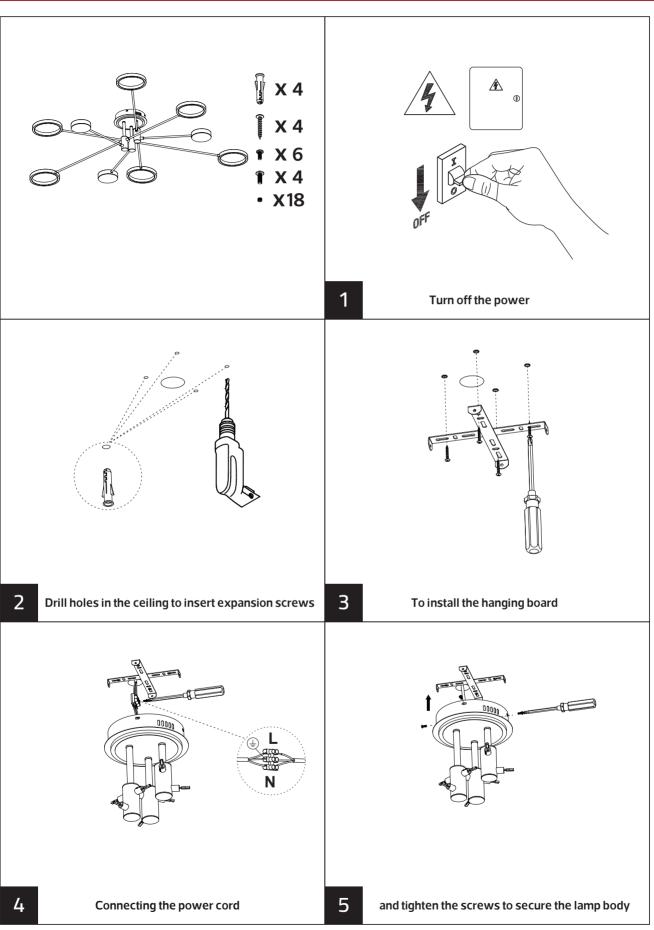

| AC<br>-240V 50/6 |        | Ra<br>≥80  | IP20 Chips<br>SMD         |     |
| ltem Code                   | P(W)             | CCT(K) | Color      | Dimensions in mm<br>A B C | kg  |
| YD-3126-9                   | 45               | 3000   | BlacK+Gold | Φ1420 Φ1400 240           | 2.8 |



### WWW.MESHKATI.SA





**Description**: LED Ceiling Lamp

**Main material:** Iron material+silicone lamp strip

#### Specification

High temperature paint baking, antioxidant treatment, rust prevention without peeling off paint, effective load-bearing, safe and stable, and durable. Uniform light transmission, sealed lampshade design for easy cleaning, high temperature resistance, safety and environmental protection.

IP 20

### **Applications**

- . Bedroom . restaurant . living room







### WWW.MESHKATI.SA