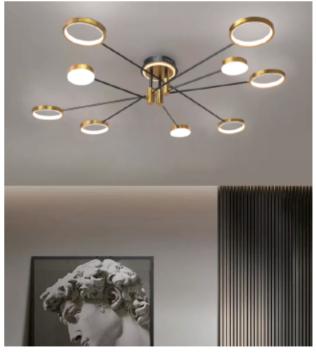

### WWW.MESHKATI.SA

**Description**: LED Ceiling Lamp

**Main material:** Iron material+silicone lamp strip

#### Specification

High temperature paint baking, antioxidant treatment, rust prevention without peeling off paint, effective load-bearing, safe and stable, and durable. Uniform light transmission, sealed lampshade design for easy cleaning, high temperature resistance, safety and environmental protection.

### **Applications**

- . Bedroom . restaurant . living room