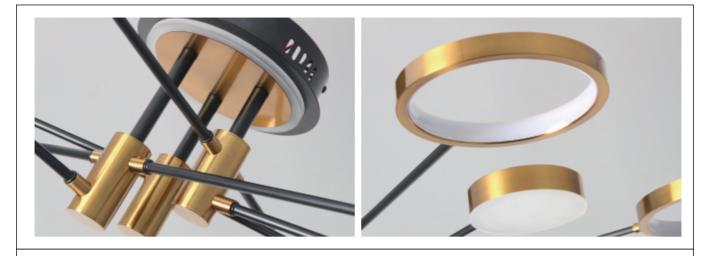

### WWW.MESHKATI.SA

**Description**: LED Ceiling Lamp

**Main material:** Iron material+silicone lamp strip

#### Specification

High temperature paint baking, antioxidant treatment, rust prevention without peeling off paint, effective load-bearing, safe and stable, and durable. Uniform light transmission, sealed lampshade design for easy cleaning, high temperature resistance, safety and environmental protection.