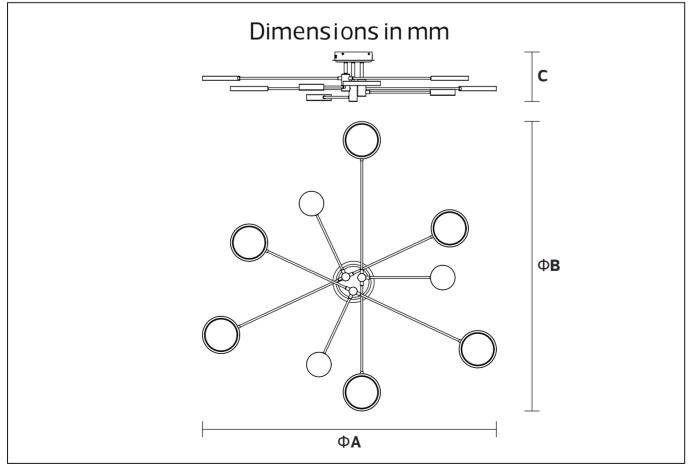

WWW.MESHKATI.SA

| LED Ceil<br>YD-3126<br>IP20 |                  |        |            |                           | 0.0 |
|-----------------------------|------------------|--------|------------|---------------------------|-----|
|                             | AC<br>-240V 50/6 |        | Ra<br>≥80  | IP20 Chips<br>SMD         |     |
| ltem Code                   | P(W)             | CCT(K) | Color      | Dimensions in mm<br>A B C | kg  |
| YD-3126-9                   | 45               | 3000   | BlacK+Gold | Φ1420 Φ1400 240           | 2.8 |