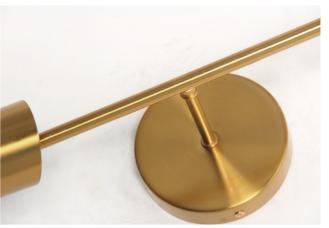

#### Main material: Metal iron+frosted glass

#### **Specification**

Uniform light transmission, delicate texture, simple design deduces your elegant attitude towards life. Spinning and polishing with internal metallic luster, presenting the lamp body with a brushed texture, enhancing the overall quality of the lamp.