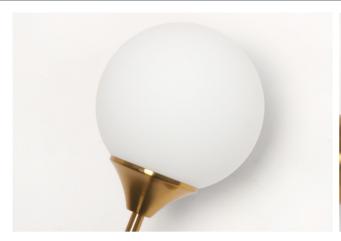

#### Main material: Metal iron+frosted glass

#### **Specification**

Uniform light transmission, delicate texture, simple design deduces your elegant attitude towards life. Spinning and polishing with internal metallic luster, presenting the lamp body with a brushed texture, enhancing the overall quality of the lamp.