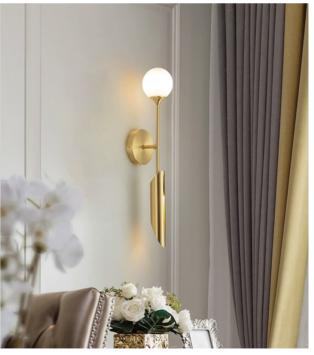

### **Description:**Lamp Accessories

#### Main material: Metal iron+frosted glass

#### **Specification**

Uniform light transmission, delicate texture, simple design deduces your elegant attitude towards life. Spinning and polishing with internal metallic luster, presenting the lamp body with a brushed texture, enhancing the overall quality of the lamp.

#### **Applications**

- . Living room
- . dining room
- . bedroom