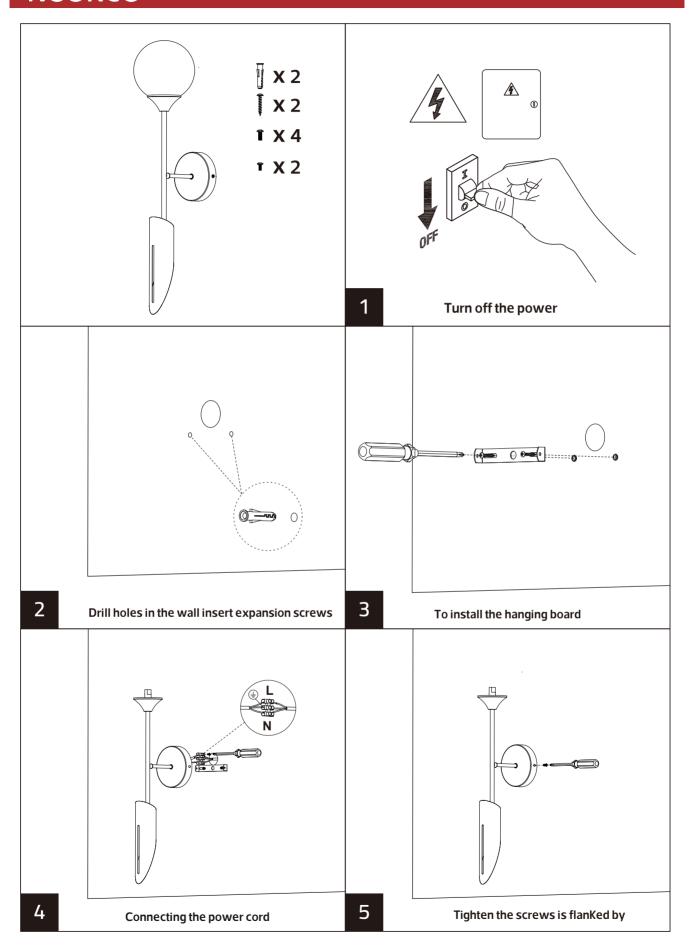

# **NOORCO**

### **Lamp Accessories**

YD-3143-G IP20



























| Item Code | SocKet               | Color | Dimensions in mm<br>A B C | kg  |
|-----------|----------------------|-------|---------------------------|-----|
| YD-3143-G | G9*3(Max Size Φ26mm) | Gold  | Ф150 197 675              | 0.9 |



## **NCORCO**







### **Description:**Lamp Accessories

#### Main material: Metal iron+frosted glass

#### **Specification**

Uniform light transmission, delicate texture, simple design deduces your elegant attitude towards life. Spinning and polishing with internal metallic luster, presenting the lamp body with a brushed texture, enhancing the overall quality of the lamp.

IP 20

#### **Applications**

- . Living room
- . dining room
- . bedroom





### **NCORCO**