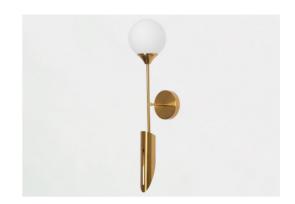

### **Lamp Accessories**

YD-3143-G IP20

| Item Code | SocKet               | Color | Dimensions in mm<br>A B C | kg  |
|-----------|----------------------|-------|---------------------------|-----|
| YD-3143-G | G9*3(Max Size Φ26mm) | Gold  | Ф150 197 675              | 0.9 |

### **Description:**Lamp Accessories

#### Main material: Metal iron+frosted glass

#### **Specification**

Uniform light transmission, delicate texture, simple design deduces your elegant attitude towards life. Spinning and polishing with internal metallic luster, presenting the lamp body with a brushed texture, enhancing the overall quality of the lamp.