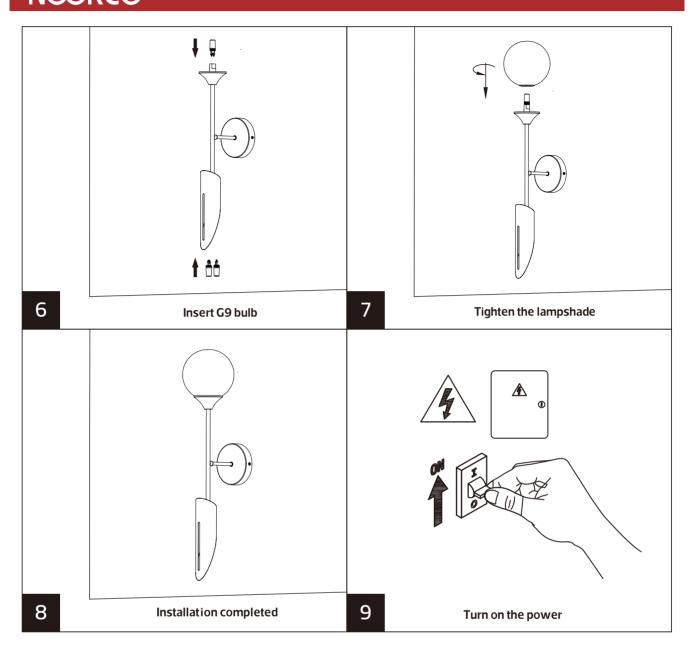

# **NOORCO**

### **Lamp Accessories**

YD-3143-G IP20



























| Item Code | SocKet               | Color | Dimensions in mm<br>A B C | kg  |
|-----------|----------------------|-------|---------------------------|-----|
| YD-3143-G | G9*3(Max Size Φ26mm) | Gold  | Ф150 197 675              | 0.9 |



## **NCORCO**







### **Description:**Lamp Accessories

#### Main material: Metal iron+frosted glass

#### **Specification**

Uniform light transmission, delicate texture, simple design deduces your elegant attitude towards life. Spinning and polishing with internal metallic luster, presenting the lamp body with a brushed texture, enhancing the overall quality of the lamp.

IP 20

#### **Applications**

- . Living room
- . dining room
- . bedroom





### **NCORCO**