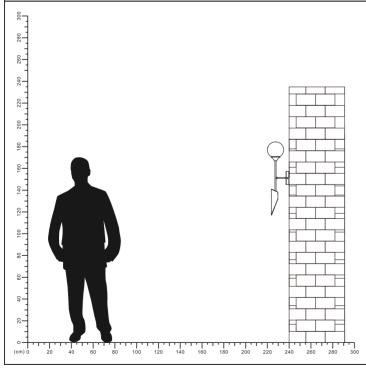

### **Lamp Accessories**

YD-3143-G IP20

| Item Code | SocKet               | Color | Dimensions in mm<br>A B C | kg  |
|-----------|----------------------|-------|---------------------------|-----|
| YD-3143-G | G9*3(Max Size Φ26mm) | Gold  | Ф150 197 675              | 0.9 |