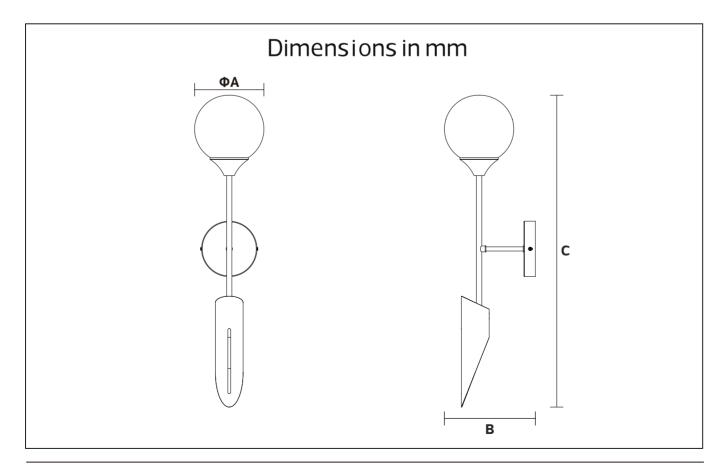

### **Lamp Accessories**

YD-3143-G IP20

| Item Code | SocKet               | Color | Dimensions in mm<br>A B C | kg  |
|-----------|----------------------|-------|---------------------------|-----|
| YD-3143-G | G9*3(Max Size Φ26mm) | Gold  | Ф150 197 675              | 0.9 |