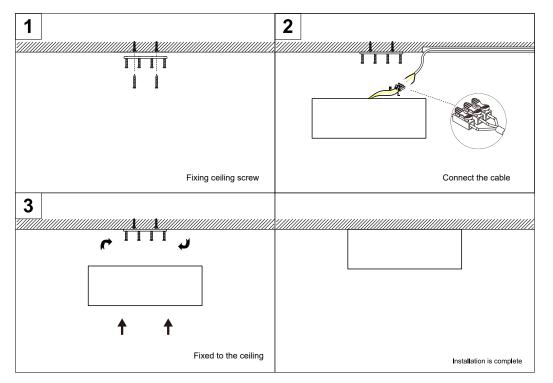

## Installation Notes:

1.Safety first, make sure to disconnect power before installation to avoid electric shock and ensure your own safety.

2. Choose a suitable location: Select an appropriate location for installation based on the type and design of the decorative lighting fixture. Consider the range and effect of the light, and choose the right height and angle.

3. Find a suitable mounting point: Locate a suitable mounting point on the wall or ceiling to ensure that the decorative lighting fixture can be securely installed. If necessary, use a detector to determine the position of the mounting point before installation to avoid damaging the wall or ceiling.

4. Use the right tools: Prepare the necessary tools for installation, such as screwdrivers, drills, etc. Ensure that the tools are of good quality and suitable for the installation work required.

5.Follow the instructions: During the installation process, be sure to carefully read and follow the instructions provided with the decorative lighting fixture. This will provide the correct installation steps and precautions.

6.Ensure the circuit meets safety requirements: Before installation, check if the circuit meets safety requirements. If you are not familiar with electrical circuits, it is best to seek assistance from a professional.

7.Ensure the decorative lighting fixture is securely stable: After completing the installation, make sure the decorative lighting fixture is securely stable and does not wobble or loosen. If necessary, use screws or other fasteners to reinforce it.