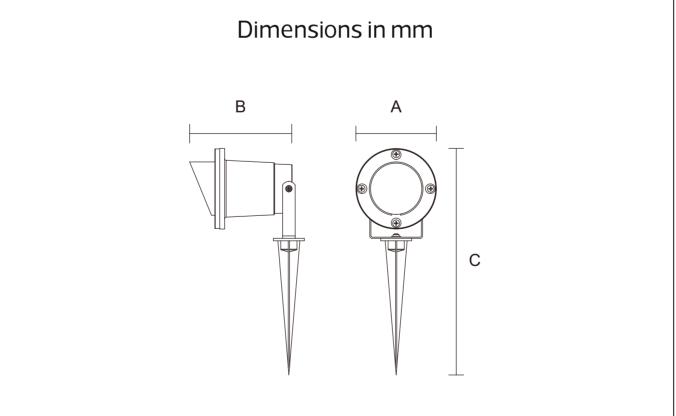

NCORCO ®

| LAMP ACCE<br>Z002<br>IP65             | SSORIES          |                |                     |            |      |
|---------------------------------------|------------------|----------------|---------------------|------------|------|
| Outdoor<br>Contraction AC<br>100-240V | 50/60<br>Hz ≤40W | SocKet<br>GU10 | IP65                | ( <u>+</u> |      |
| Item Code                             | SocKet           | Dimer<br>A     | nsions in mm<br>B C |            | kg   |
| Z002                                  | GU10*1           | 98             | 126 260             |            | 0.37 |
|                                       |                  |                |                     |            |      |