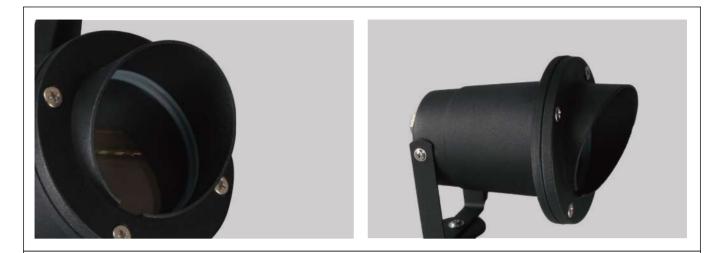

#### Aluminum+Glass

#### Specification

- Specification
  Fashionable simplicity: Classic modernist design, simple and generous lamp body, suitable for various decoration styles.
  Texture material: Adopt high-quality materials, the surface is processed by special technology, which has texture and is easy to clean.
- 3. Multiple lights: Unique design concept, multiple light effects to choose from, both beautiful and practical.
- 4.Easy installation: The lamp holder adopts a user-friendly installation design, which is convenient, quicK, time-saving and labor-saving.