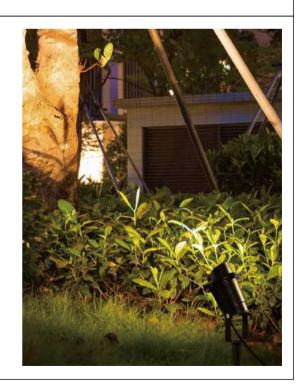

|                  |                |                     |            |      |



# **NOORCO**®





### **Description:** LAMP ACCESSORIES

Main material:

#### Aluminum+Glass

#### Specification

- Specification
  Fashionable simplicity: Classic modernist design, simple and generous lamp body, suitable for various decoration styles.
  Texture material: Adopt high-quality materials, the surface is processed by special technology, which has texture and is easy to clean.
- 3. Multiple lights: Unique design concept, multiple light effects to choose from, both beautiful and practical.
- 4.Easy installation: The lamp holder adopts a user-friendly installation design, which is convenient, quicK, time-saving and labor-saving.

#### Applications

. ParK . Square . Tourist attraction . Corridor





# NCCRCO®

### WWW.MESHKATI.SA