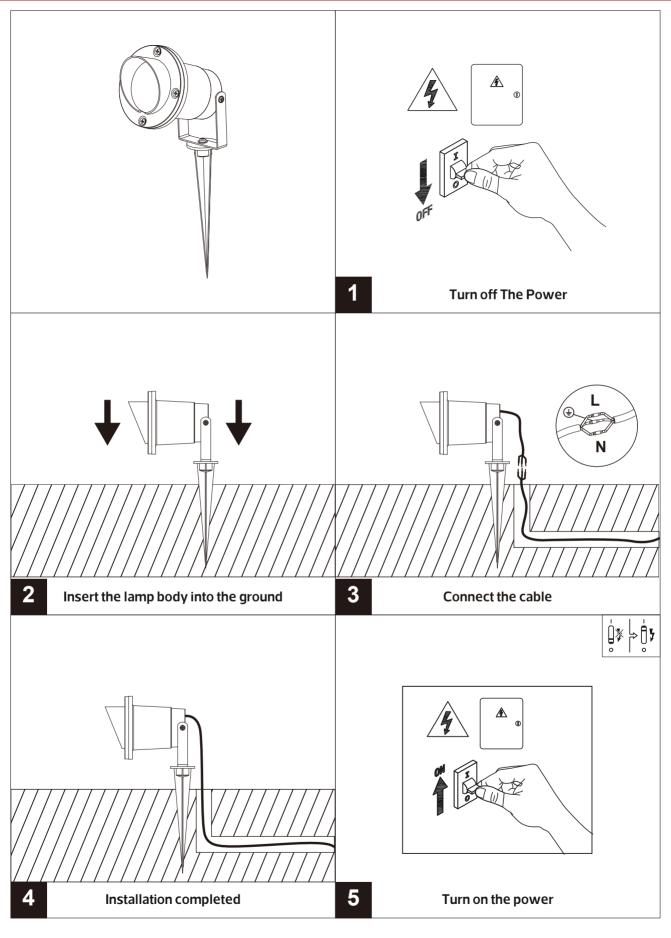

#### Specification

- Specification
  Fashionable simplicity: Classic modernist design, simple and generous lamp body, suitable for various decoration styles.
  Texture material: Adopt high-quality materials, the surface is processed by special technology, which has texture and is easy to clean.
- 3. Multiple lights: Unique design concept, multiple light effects to choose from, both beautiful and practical.
- 4.Easy installation: The lamp holder adopts a user-friendly installation design, which is convenient, quicK, time-saving and labor-saving.