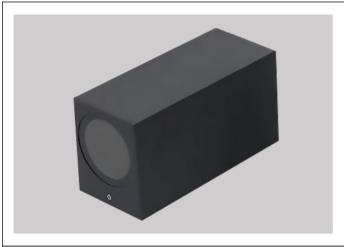

# **Description:** LAMP ACCESSORIES

Main material:

### Aluminum+Glass

- Specification
  1. Fashionable simplicity: Classic modernist design, simple and generous lamp body, suitable for various decoration styles
- generous lamp body, suitable for various decoration styles.

  2. Texture material: Adopt high-quality materials, the surface is processed by special technology, which has texture and is easy to clean.
- 3. Multiple lights: Unique design concept, multiple light effects to choose from, both beautiful and practical.
- 4. Easy installation: The lamp holder adopts a user-friendly installation design, which is convenient, quick, time-saving and labor-saving.