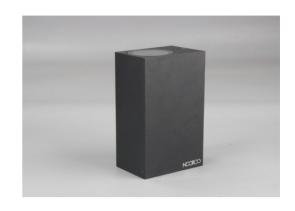

## **LAMP ACCESSORIES**

Z004 IP65

| Item Code | SocKet | Dimensions in mm<br>A B C | kg  |
|-----------|--------|---------------------------|-----|
| Z004      | GU10*2 | 67 94 152                 | 0.5 |

# Dimensions in mm B A C

# **Description:** LAMP ACCESSORIES

Main material:

### Aluminum+Glass

- Specification
  1. Fashionable simplicity: Classic modernist design, simple and generous lamp body, suitable for various decoration styles
- generous lamp body, suitable for various decoration styles.