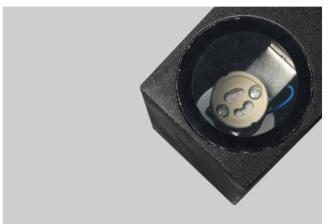

## **LAMP ACCESSORIES**

Z004 IP65

| Item Code | SocKet | Dimensions in mm<br>A B C | kg  |
|-----------|--------|---------------------------|-----|
| Z004      | GU10*2 | 67 94 152                 | 0.5 |

# **Description:** LAMP ACCESSORIES

Main material: