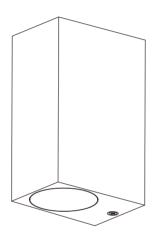

## **LAMP ACCESSORIES**

Z004 IP65

| Item Code | SocKet | Dimensions in mm<br>A B C | kg  |
|-----------|--------|---------------------------|-----|
| Z004      | GU10*2 | 67 94 152                 | 0.5 |

# Dimensions in mm B A C