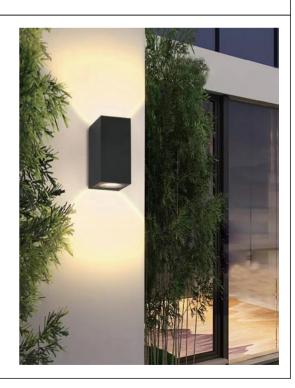

### Aluminum+Glass

- Specification
  1. Fashionable simplicity: Classic modernist design, simple and generous lamp body, suitable for various decoration styles
- generous lamp body, suitable for various decoration styles.

  2. Texture material: Adopt high-quality materials, the surface is processed by special technology, which has texture and is easy to clean.
- 3. Multiple lights: Unique design concept, multiple light effects to choose from, both beautiful and practical.
- 4. Easy installation: The lamp holder adopts a user-friendly installation design, which is convenient, quick, time-saving and labor-saving.

### **Applications**

.ParK .Square .Tourist attraction .Corridor