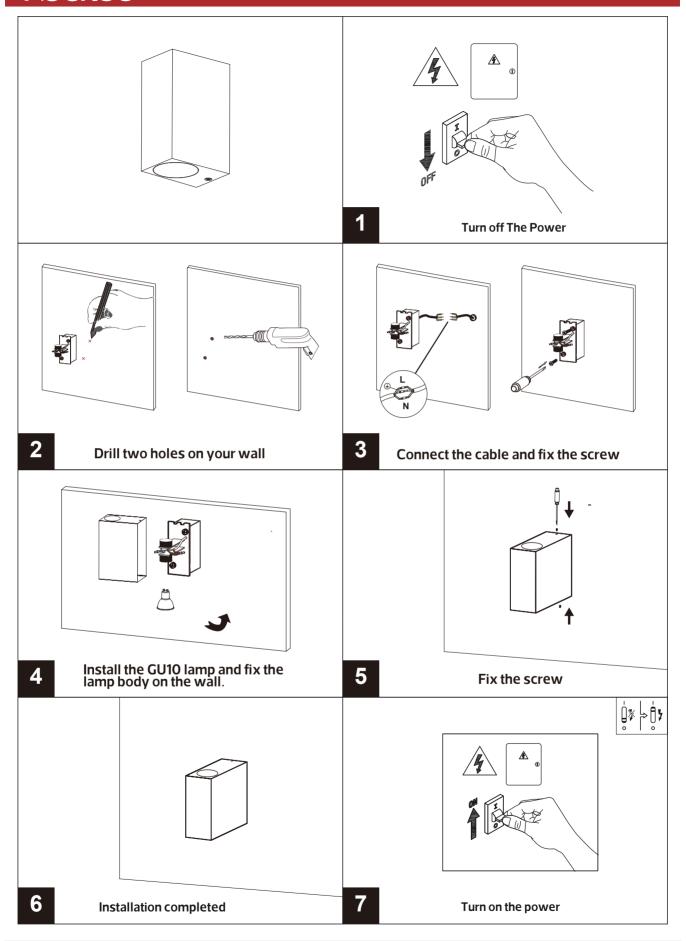

| 0.5 |

# Dimensions in mm B A C







# **Description:** LAMP ACCESSORIES

Main material:

### Aluminum+Glass

- Specification
  1. Fashionable simplicity: Classic modernist design, simple and generous lamp body, suitable for various decoration styles
- generous lamp body, suitable for various decoration styles.

  2. Texture material: Adopt high-quality materials, the surface is processed by special technology, which has texture and is easy to clean.
- 3. Multiple lights: Unique design concept, multiple light effects to choose from, both beautiful and practical.
- 4. Easy installation: The lamp holder adopts a user-friendly installation design, which is convenient, quick, time-saving and labor-saving.

### **Applications**

.ParK .Square .Tourist attraction .Corridor