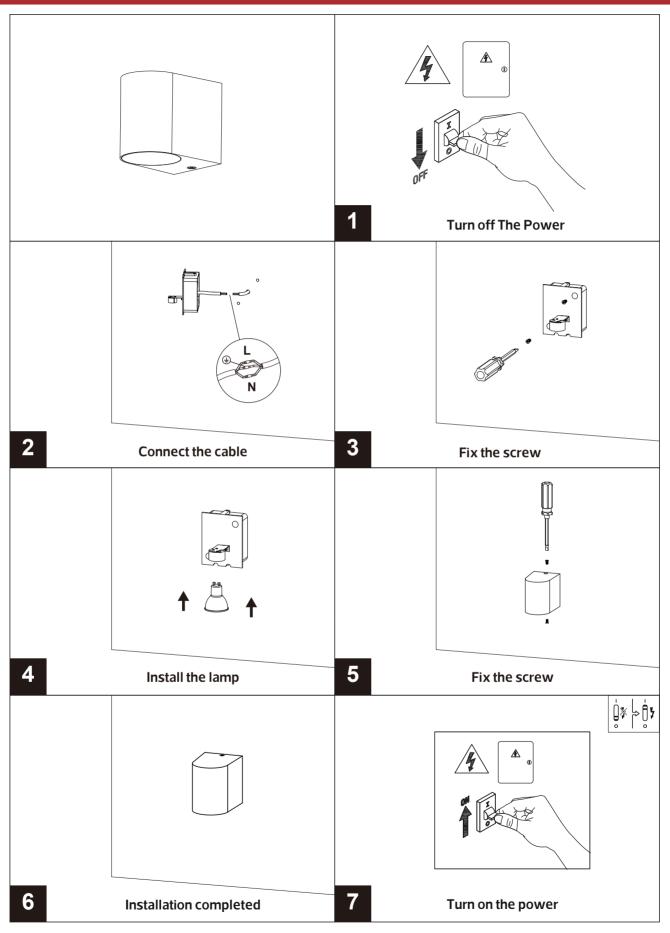

1                  | 0.35 |
| Z006-WH   | GU10*1 | White | 67 94 81                  | 0.35 |











# **Description:** LAMP ACCESSORIES

## Main material:

#### Aluminum+Glass

- **Specification** 1. Fashionable simplicity: Classic modernist design, simple and
- generous lamp body, suitable for various decoration styles.

  2. Texture material: Adopt high-quality materials, the surface is processed by special technology, which has texture and is easy to clean.
- 3. Multiple lights: Unique design concept, multiple light effects to choose from, both beautiful and practical.
- 4. Easy installation: The lamp holder adopts a user-friendly installation design, which is convenient, quick, time-saving and labor-saving.

### **Applications**

.ParK .Square .Tourist attraction .Corridor