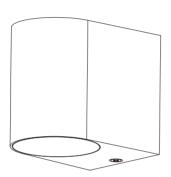

## **LAMP ACCESSORIES**

Z006 Series IP65

| Item Code | SocKet | Color | Dimensions in mm<br>A B C | kg   |
|-----------|--------|-------|---------------------------|------|
| Z006-BK   | GU10*1 | BlacK | 67 94 81                  | 0.35 |
| Z006-WH   | GU10*1 | White | 67 94 81                  | 0.35 |

#### Aluminum+Glass

- **Specification** 1. Fashionable simplicity: Classic modernist design, simple and
- generous lamp body, suitable for various decoration styles.

  2. Texture material: Adopt high-quality materials, the surface is processed by special technology, which has texture and is easy to clean.
- 3. Multiple lights: Unique design concept, multiple light effects to choose from, both beautiful and practical.
- 4. Easy installation: The lamp holder adopts a user-friendly installation design, which is convenient, quick, time-saving and labor-saving.