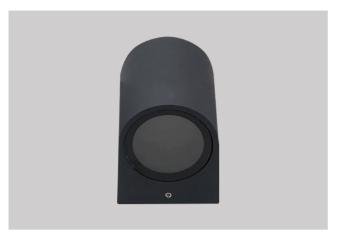

#### Aluminum+Glass

- **Specification** 1. Fashionable simplicity: Classic modernist design, simple and
- generous lamp body, suitable for various decoration styles.

  2. Texture material: Adopt high-quality materials, the surface is processed by special technology, which has texture and is easy to clean.
- 3. Multiple lights: Unique design concept, multiple light effects to choose from, both beautiful and practical.
- 4. Easy installation: The lamp holder adopts a user-friendly installation design, which is convenient, quick, time-saving and labor-saving.