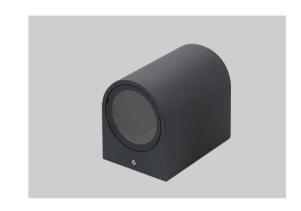

## **LAMP ACCESSORIES**

Z006 Series IP65

| Item Code | SocKet | Color | Dimensions in mm<br>A B C | kg   |
|-----------|--------|-------|---------------------------|------|
| Z006-BK   | GU10*1 | BlacK | 67 94 81                  | 0.35 |
| Z006-WH   | GU10*1 | White | 67 94 81                  | 0.35 |

# **Description:** LAMP ACCESSORIES

## Main material:

#### Aluminum+Glass

- **Specification** 1. Fashionable simplicity: Classic modernist design, simple and
- generous lamp body, suitable for various decoration styles.

  2. Texture material: Adopt high-quality materials, the surface is processed by special technology, which has texture and is easy to clean.
- 3. Multiple lights: Unique design concept, multiple light effects to choose from, both beautiful and practical.
- 4. Easy installation: The lamp holder adopts a user-friendly installation design, which is convenient, quick, time-saving and labor-saving.