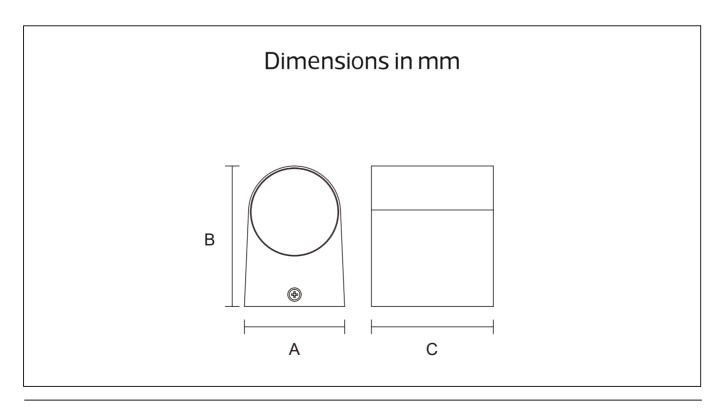

## **LAMP ACCESSORIES**

Z006 Series IP65

| Item Code | SocKet | Color | Dimensions in mm<br>A B C | kg   |
|-----------|--------|-------|---------------------------|------|
| Z006-BK   | GU10*1 | BlacK | 67 94 81                  | 0.35 |
| Z006-WH   | GU10*1 | White | 67 94 81                  | 0.35 |