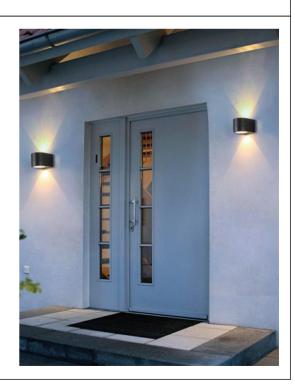

94 81                  | 0.35 |
| Z006-WH   | GU10*1 | White | 67 94 81                  | 0.35 |











# **Description:** LAMP ACCESSORIES

## Main material:

#### Aluminum+Glass

- **Specification** 1. Fashionable simplicity: Classic modernist design, simple and
- generous lamp body, suitable for various decoration styles.

  2. Texture material: Adopt high-quality materials, the surface is processed by special technology, which has texture and is easy to clean.
- 3. Multiple lights: Unique design concept, multiple light effects to choose from, both beautiful and practical.
- 4. Easy installation: The lamp holder adopts a user-friendly installation design, which is convenient, quick, time-saving and labor-saving.

### **Applications**

.ParK .Square .Tourist attraction .Corridor