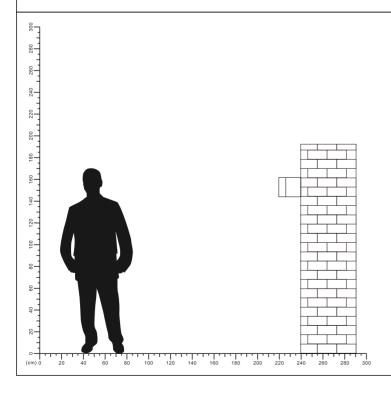

## **LAMP ACCESSORIES**

Z006 Series IP65

| Item Code | SocKet | Color | Dimensions in mm<br>A B C | kg   |
|-----------|--------|-------|---------------------------|------|
| Z006-BK   | GU10*1 | BlacK | 67 94 81                  | 0.35 |
| Z006-WH   | GU10*1 | White | 67 94 81                  | 0.35 |