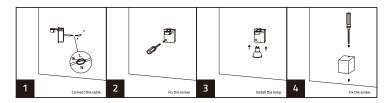

RIES



## Warning

- > Please read the product instructions carefully before installation. Keep this installation instruction manual for
- > Please save this installation manual for future reference. Installation of stationary products and connection of cables shall comply with local national electrical codes.
- > For safety reasons, the product must be grounded to prevent damage from electrical leaKage.
- All installation procedures must be performed by qualified electrician personnel.
- > This product belongs to the lamp holder shell, need to buy additional lamps in line with the lamp holder for use. If the shell is damaged and the waterproof grade cannot reach IP65, please cut off the power immediately and stop using it to avoid injury.

## **Product Installation and Wiring Diagram**



## **Product Specifications and Dimensions**

| Model No:  | ME001-1            |
|------------|--------------------|
| Item Code: | Z007-BK Z007-WH    |
| Input:     | AC100-240V 50/60Hz |
| SocKet:    | GU10*1             |
| Power:     | Max 40W            |
| Lamp Type: | MR16               |
| IP rated:  | IP65               |













Customer Service Center.8004300030

Made in China صنع فى الصين