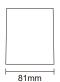

## **Product Specifications and Dimensions**

| Model No:  | ME001-1            |
|------------|--------------------|
| Item Code: | Z007-BK Z007-WH    |
| Input:     | AC100-240V 50/60Hz |
| SocKet:    | GU10*1             |
| Power:     | Max 40W            |
| Lamp Type: | MR16               |
| IP rated:  | IP65               |