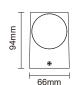

## **Product Specifications and Dimensions**

| Model No:  | ME001-1            |
|------------|--------------------|
| Item Code: | Z007-BK Z007-WH    |
| Input:     | AC100-240V 50/60Hz |
| SocKet:    | GU10*1             |
| Power:     | Max 40W            |
| Lamp Type: | MR16               |
| IP rated:  | IP65               |