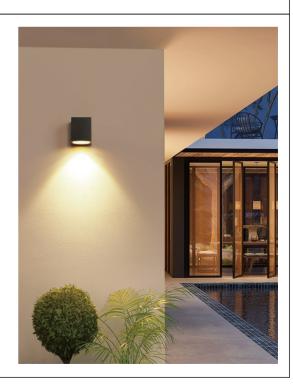

### Aluminum+Glass

- **Specification** 1. Fashionable simplicity: Classic modernist design, simple and
- generous lamp body, suitable for various decoration styles.

  2. Texture material: Adopt high-quality materials, the surface is processed by special technology, which has texture and is easy to clean.
- 3. Multiple lights: Unique design concept, multiple light effects to choose from, both beautiful and practical.
- 4. Easy installation: The lamp holder adopts a user-friendly installation design, which is convenient, quick, time-saving and labor-saving.

#### **Applications**

.ParK .Square .Tourist attraction .Corridor