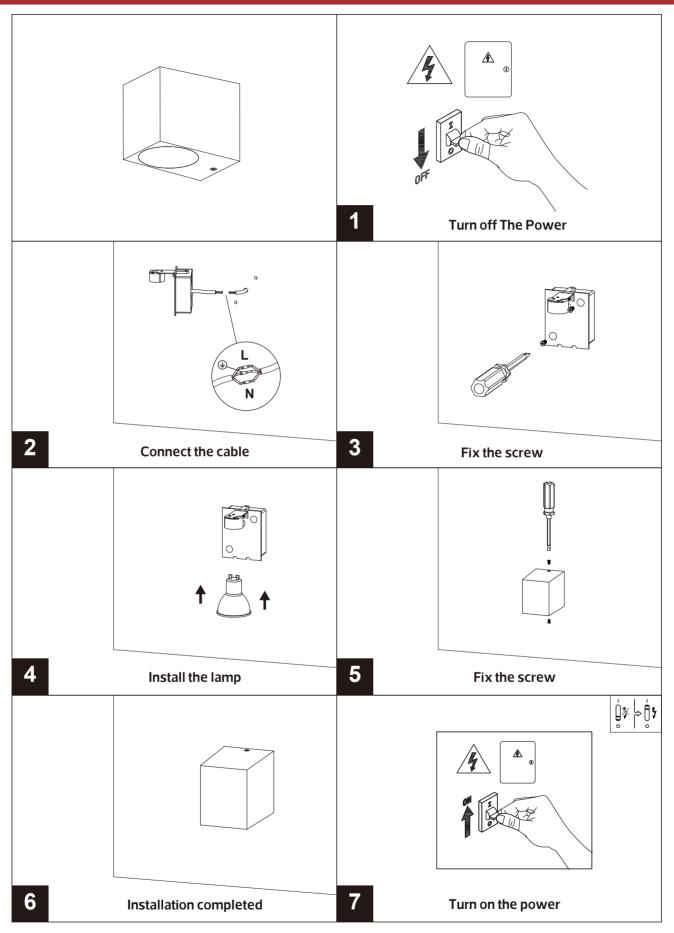

81                  | 0.35 |
| Z007-WH   | GU10*1 | White | 66 94 81                  | 0.35 |









# **Description:** LAMP ACCESSORIES

## Main material:

### Aluminum+Glass

- **Specification** 1. Fashionable simplicity: Classic modernist design, simple and
- generous lamp body, suitable for various decoration styles.

  2. Texture material: Adopt high-quality materials, the surface is processed by special technology, which has texture and is easy to clean.
- 3. Multiple lights: Unique design concept, multiple light effects to choose from, both beautiful and practical.
- 4. Easy installation: The lamp holder adopts a user-friendly installation design, which is convenient, quick, time-saving and labor-saving.

#### **Applications**

.ParK .Square .Tourist attraction .Corridor