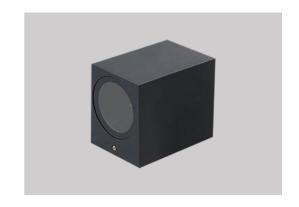

## **LAMP ACCESSORIES**

Z007 Series IP65

| Item Code | SocKet | Color | Dimensions in mm<br>A B C | kg   |
|-----------|--------|-------|---------------------------|------|
| Z007-BK   | GU10*1 | BlacK | 66 94 81                  | 0.35 |
| Z007-WH   | GU10*1 | White | 66 94 81                  | 0.35 |

### Aluminum+Glass

- **Specification** 1. Fashionable simplicity: Classic modernist design, simple and
- generous lamp body, suitable for various decoration styles.

  2. Texture material: Adopt high-quality materials, the surface is processed by special technology, which has texture and is easy to clean.
- 3. Multiple lights: Unique design concept, multiple light effects to choose from, both beautiful and practical.
- 4. Easy installation: The lamp holder adopts a user-friendly installation design, which is convenient, quick, time-saving and labor-saving.