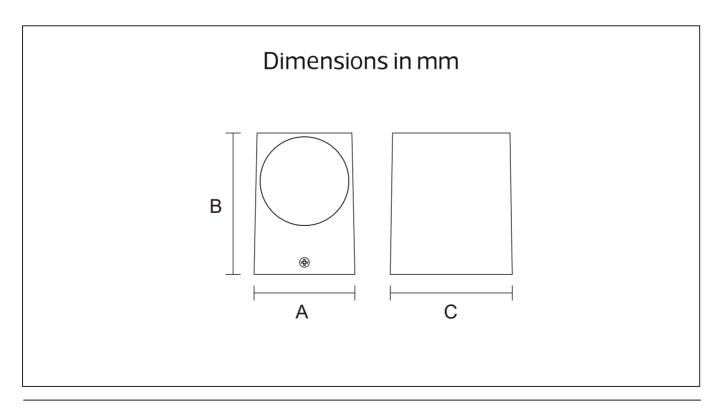

## **LAMP ACCESSORIES**

Z007 Series IP65

| Item Code | SocKet | Color | Dimensions in mm<br>A B C | kg   |
|-----------|--------|-------|---------------------------|------|
| Z007-BK   | GU10*1 | BlacK | 66 94 81                  | 0.35 |
| Z007-WH   | GU10*1 | White | 66 94 81                  | 0.35 |