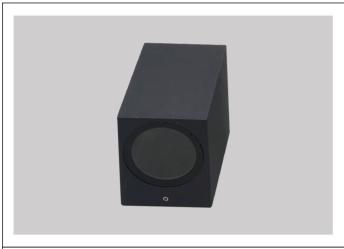

## **LAMP ACCESSORIES**

Z007 Series IP65

| Item Code | SocKet | Color | Dimensions in mm<br>A B C | kg   |
|-----------|--------|-------|---------------------------|------|
| Z007-BK   | GU10*1 | BlacK | 66 94 81                  | 0.35 |
| Z007-WH   | GU10*1 | White | 66 94 81                  | 0.35 |

### Aluminum+Glass

- **Specification** 1. Fashionable simplicity: Classic modernist design, simple and
- generous lamp body, suitable for various decoration styles.

  2. Texture material: Adopt high-quality materials, the surface is processed by special technology, which has texture and is easy to clean.
- 3. Multiple lights: Unique design concept, multiple light effects to choose from, both beautiful and practical.
- 4. Easy installation: The lamp holder adopts a user-friendly installation design, which is convenient, quick, time-saving and labor-saving.