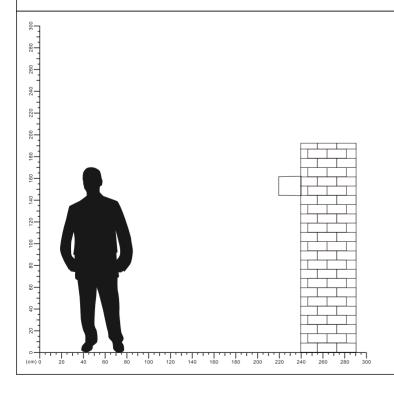

## **LAMP ACCESSORIES**

Z007 Series IP65

| Item Code | SocKet | Color | Dimensions in mm<br>A B C | kg   |
|-----------|--------|-------|---------------------------|------|
| Z007-BK   | GU10*1 | BlacK | 66 94 81                  | 0.35 |
| Z007-WH   | GU10*1 | White | 66 94 81                  | 0.35 |