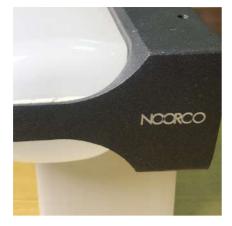

# LED OUTDOOR LAMP **Z011,Z012 IP65**















50/60 Hz

≥0.7

CCT 3000K

Ra ≥80

IP65

SMD





| Specifications | Watt | ССТ   | Output<br>(Im) | Dimensions in mm |     |    | <u> </u> |
|----------------|------|-------|----------------|------------------|-----|----|----------|
|                |      |       |                | Α                | В   | С  | kg       |
| Z011           | 10   | 3000K | 650            | 240              | 105 | 55 | 0.62     |
| Z012           | 7    | 3000K | 455            | 180              | 105 | 55 | 0.52     |















## Description

LED Outdoor Light

#### Main material

Die-cast aluminum

### Specification

Energy saving,up to 85% energy saving comparing to standard halogen and incandescent lamps High quality light,high color rending,less heat ,no UV or IR radiation LED driver is included IP 65

## **Applications**

- Corridor
- Stairs