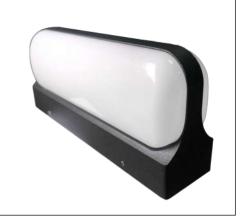

# LED OUTDOOR LAMP **Z011,Z012 IP65**

50/60 Hz

≥0.7

CCT 3000K

Ra ≥80

IP65

SMD

| Specifications | Watt | ССТ   | Output<br>(Im) | Dimensions in mm |     |    | <u> </u> |
|----------------|------|-------|----------------|------------------|-----|----|----------|
|                |      |       |                | Α                | В   | С  | kg       |
| Z011           | 10   | 3000K | 650            | 240              | 105 | 55 | 0.62     |
| Z012           | 7    | 3000K | 455            | 180              | 105 | 55 | 0.52     |

## Description

LED Outdoor Light

#### Main material

Die-cast aluminum