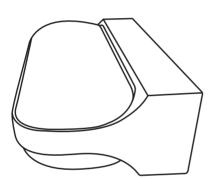

# LED OUTDOOR LAMP **Z011,Z012 IP65**

50/60 Hz

≥0.7

CCT 3000K

Ra ≥80

IP65

SMD

| Specifications | Watt | ССТ   | Output<br>(Im) | Dimensions in mm |     |    | <u> </u> |
|----------------|------|-------|----------------|------------------|-----|----|----------|
|                |      |       |                | Α                | В   | С  | kg       |
| Z011           | 10   | 3000K | 650            | 240              | 105 | 55 | 0.62     |
| Z012           | 7    | 3000K | 455            | 180              | 105 | 55 | 0.52     |