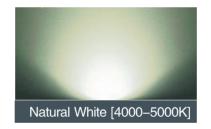

# LED OUTDOOR LAMP **Z011,Z012 IP65**

50/60 Hz

≥0.7

CCT 3000K

Ra ≥80

IP65

SMD

| Specifications | Watt | ССТ   | Output<br>(Im) | Dimensions in mm |     |    | <u> </u> |
|----------------|------|-------|----------------|------------------|-----|----|----------|
|                |      |       |                | Α                | В   | С  | kg       |
| Z011           | 10   | 3000K | 650            | 240              | 105 | 55 | 0.62     |
| Z012           | 7    | 3000K | 455            | 180              | 105 | 55 | 0.52     |