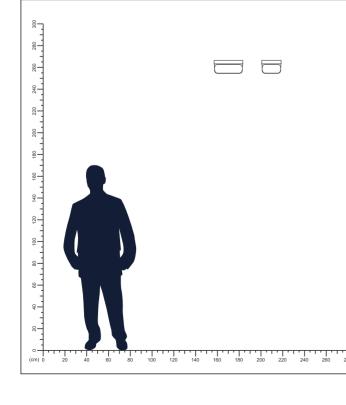

# LED OUTDOOR LAMP **Z011,Z012 IP65**

50/60 Hz

≥0.7

CCT 3000K

Ra ≥80

IP65

SMD

| Specifications | Watt | ССТ   | Output<br>(Im) | Dimensions in mm |     |    | <u> </u> |
|----------------|------|-------|----------------|------------------|-----|----|----------|
|                |      |       |                | Α                | В   | С  | kg       |
| Z011           | 10   | 3000K | 650            | 240              | 105 | 55 | 0.62     |
| Z012           | 7    | 3000K | 455            | 180              | 105 | 55 | 0.52     |