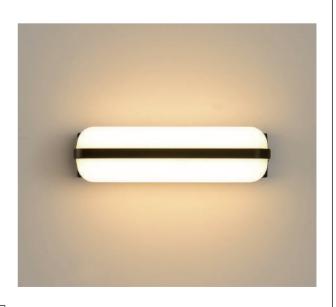

# LED OUTDOOR LAMP **Z011,Z012 IP65**

50/60 Hz

≥0.7

CCT 3000K

Ra ≥80

IP65

SMD

| Specifications | Watt | ССТ   | Output<br>(Im) | Dimensions in mm |     |    | <u> </u> |
|----------------|------|-------|----------------|------------------|-----|----|----------|
|                |      |       |                | Α                | В   | С  | kg       |
| Z011           | 10   | 3000K | 650            | 240              | 105 | 55 | 0.62     |
| Z012           | 7    | 3000K | 455            | 180              | 105 | 55 | 0.52     |

## Description

LED Outdoor Light