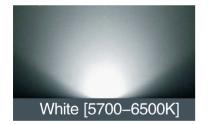

# LED OUTDOOR LAMP **Z011,Z012 IP65**

50/60 Hz

≥0.7

CCT 3000K

Ra ≥80

IP65

SMD

| Specifications | Watt | ССТ   | Output<br>(Im) | Dimensions in mm |     |    | <u> </u> |
|----------------|------|-------|----------------|------------------|-----|----|----------|
|                |      |       |                | Α                | В   | С  | kg       |
| Z011           | 10   | 3000K | 650            | 240              | 105 | 55 | 0.62     |
| Z012           | 7    | 3000K | 455            | 180              | 105 | 55 | 0.52     |