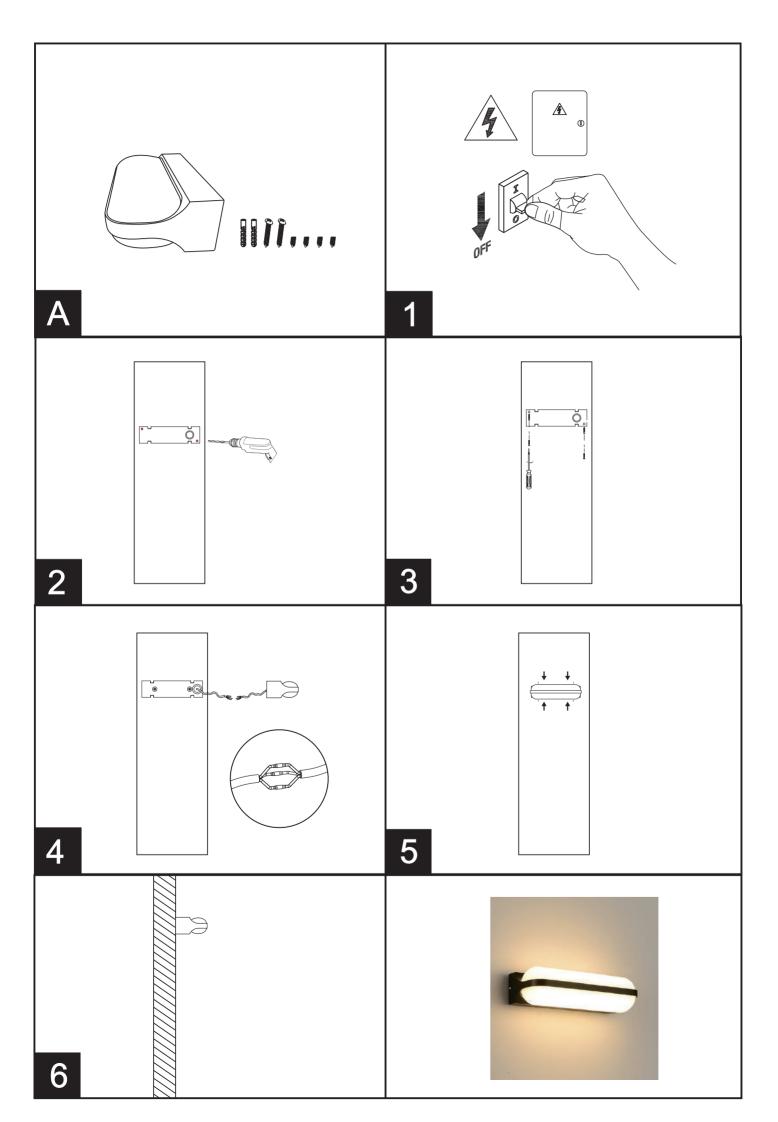

ifications | Watt | ССТ   | Output<br>(Im) | Dimensions in mm |     |    | <u> </u> |
|----------------|------|-------|----------------|------------------|-----|----|----------|
|                |      |       |                | Α                | В   | С  | kg       |
| Z011           | 10   | 3000K | 650            | 240              | 105 | 55 | 0.62     |
| Z012           | 7    | 3000K | 455            | 180              | 105 | 55 | 0.52     |















## Description

LED Outdoor Light

#### Main material

Die-cast aluminum

### Specification

Energy saving,up to 85% energy saving comparing to standard halogen and incandescent lamps High quality light,high color rending,less heat ,no UV or IR radiation LED driver is included IP 65

## **Applications**

- Corridor
- Stairs