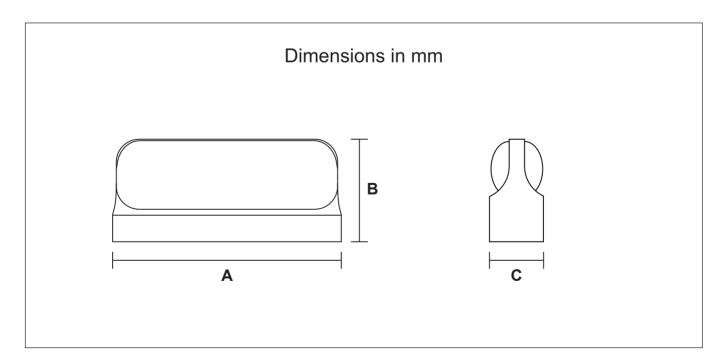

# LED OUTDOOR LAMP **Z011,Z012 IP65**

50/60 Hz

≥0.7

CCT 3000K

Ra ≥80

IP65

SMD

| Specifications | Watt | ССТ   | Output<br>(Im) | Dimensions in mm |     |    | <u> </u> |
|----------------|------|-------|----------------|------------------|-----|----|----------|
|                |      |       |                | Α                | В   | С  | kg       |
| Z011           | 10   | 3000K | 650            | 240              | 105 | 55 | 0.62     |
| Z012           | 7    | 3000K | 455            | 180              | 105 | 55 | 0.52     |