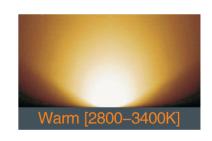

# LED OUTDOOR LAMP **Z011,Z012 IP65**

50/60 Hz

≥0.7

CCT 3000K

Ra ≥80

IP65

SMD

| Specifications | Watt | ССТ   | Output<br>(Im) | Dimensions in mm |     |    | <u> </u> |
|----------------|------|-------|----------------|------------------|-----|----|----------|
|                |      |       |                | Α                | В   | С  | kg       |
| Z011           | 10   | 3000K | 650            | 240              | 105 | 55 | 0.62     |
| Z012           | 7    | 3000K | 455            | 180              | 105 | 55 | 0.52     |