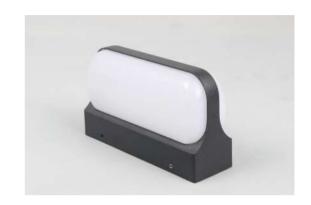

## **LED Outdoor Wall Lamp**

Z011 Series IP65

| Item Code | P(W) | CCT(K) | Beam angle | Output<br>(lm) | lm/w  | Dimen<br>A | sions i<br>B | n mm<br>C | kg   |
|-----------|------|--------|------------|----------------|-------|------------|--------------|-----------|------|
| Z012      | 7    | 3000   | 180°       | 540            | 77.14 | 180        | 55           | 104       | 0.63 |
| Z011      | 10   | 3000   | 180°       | 650            | 65    | 240        | 55           | 104       | 0.7  |

**Description:** LED Outdoor Wall Lamp

**Main material:** Aluminum+Engineering plastics

**Specification**Energy saving, up to 85% energy saving comparing to standard halogen and incandescent lamps
High quality light, high color rending, less heat,
no UV or IR radiation
Build-in LED Driver
IP65