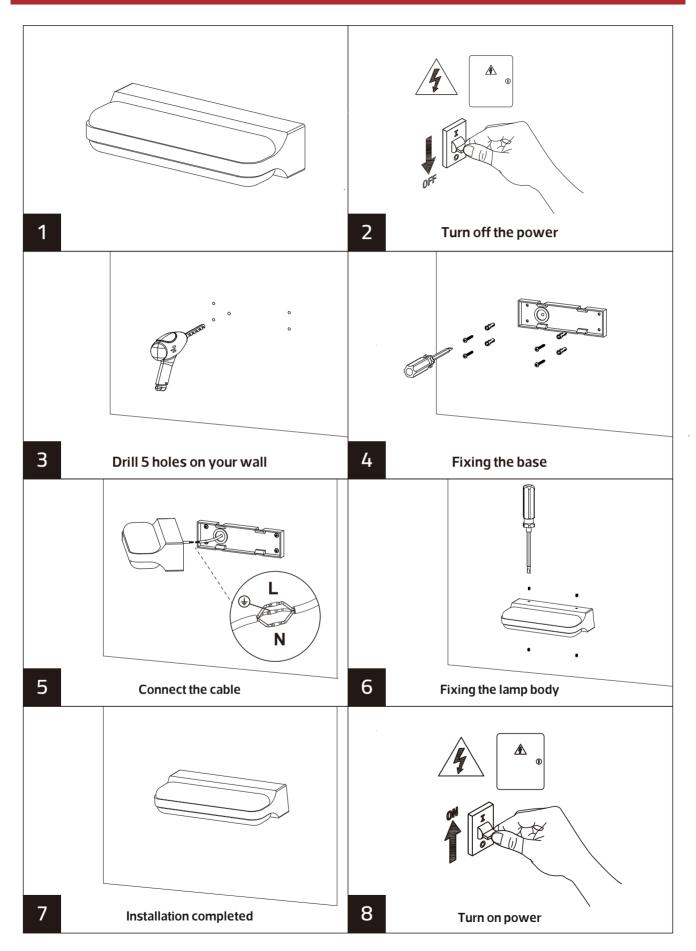

e | Output<br>(lm) | lm/w  | Dimen<br>A | sions i<br>B | n mm<br>C | kg   |
|-----------|------|--------|------------|----------------|-------|------------|--------------|-----------|------|
| Z012      | 7    | 3000   | 180°       | 540            | 77.14 | 180        | 55           | 104       | 0.63 |
| Z011      | 10   | 3000   | 180°       | 650            | 65    | 240        | 55           | 104       | 0.7  |











**Description:** LED Outdoor Wall Lamp

**Main material:** Aluminum+Engineering plastics

**Specification**Energy saving, up to 85% energy saving comparing to standard halogen and incandescent lamps
High quality light, high color rending, less heat,
no UV or IR radiation
Build-in LED Driver
IP65

# Applications . ParK . Square . Tourist attraction . Corridor