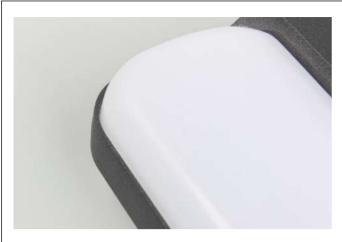

**Description:** LED Outdoor Wall Lamp

**Main material:** Aluminum+Engineering plastics

**Specification**Energy saving, up to 85% energy saving comparing to standard halogen and incandescent lamps
High quality light, high color rending, less heat,
no UV or IR radiation
Build-in LED Driver
IP65