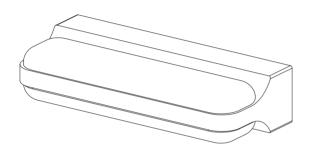

## **LED Outdoor Wall Lamp**

Z011 Series IP65

| Item Code | P(W) | CCT(K) | Beam angle | Output<br>(lm) | lm/w  | Dimen<br>A | sions i<br>B | n mm<br>C | kg   |
|-----------|------|--------|------------|----------------|-------|------------|--------------|-----------|------|
| Z012      | 7    | 3000   | 180°       | 540            | 77.14 | 180        | 55           | 104       | 0.63 |
| Z011      | 10   | 3000   | 180°       | 650            | 65    | 240        | 55           | 104       | 0.7  |

**Description:** LED Outdoor Wall Lamp

**Main material:** Aluminum+Engineering plastics

**Specification**Energy saving, up to 85% energy saving comparing to standard halogen and incandescent lamps
High quality light, high color rending, less heat,
no UV or IR radiation
Build-in LED Driver
IP65