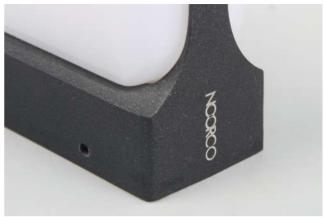

**Description:** LED Outdoor Wall Lamp

**Main material:** Aluminum+Engineering plastics

**Specification**Energy saving, up to 85% energy saving comparing to standard halogen and incandescent lamps
High quality light, high color rending, less heat,
no UV or IR radiation
Build-in LED Driver
IP65