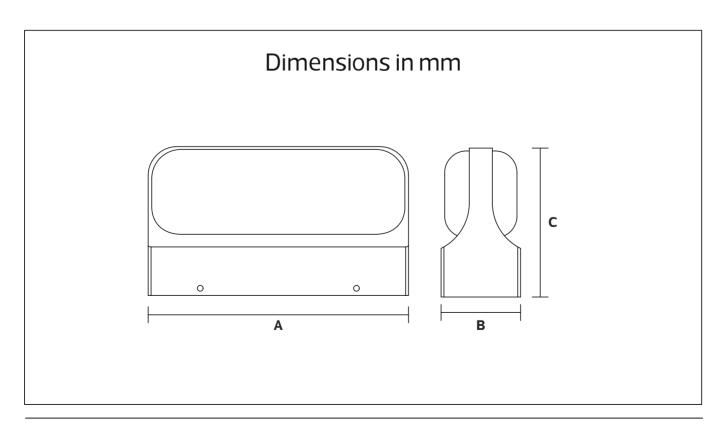

## **LED Outdoor Wall Lamp**

Z011 Series IP65

| Item Code | P(W) | CCT(K) | Beam angle | Output<br>(lm) | lm/w  | Dimen<br>A | sions i<br>B | n mm<br>C | kg   |
|-----------|------|--------|------------|----------------|-------|------------|--------------|-----------|------|
| Z012      | 7    | 3000   | 180°       | 540            | 77.14 | 180        | 55           | 104       | 0.63 |
| Z011      | 10   | 3000   | 180°       | 650            | 65    | 240        | 55           | 104       | 0.7  |