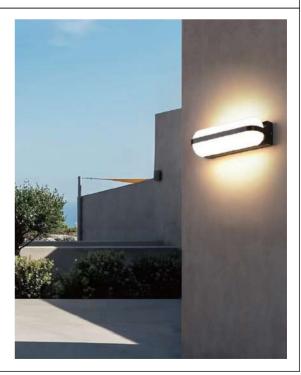

## **LED Outdoor Wall Lamp**

Z011 Series IP65

| Item Code | P(W) | CCT(K) | Beam angle | Output<br>(lm) | lm/w  | Dimen<br>A | sions i<br>B | n mm<br>C | kg   |
|-----------|------|--------|------------|----------------|-------|------------|--------------|-----------|------|
| Z012      | 7    | 3000   | 180°       | 540            | 77.14 | 180        | 55           | 104       | 0.63 |
| Z011      | 10   | 3000   | 180°       | 650            | 65    | 240        | 55           | 104       | 0.7  |

**Description:** LED Outdoor Wall Lamp

**Main material:** Aluminum+Engineering plastics

**Specification**Energy saving, up to 85% energy saving comparing to standard halogen and incandescent lamps
High quality light, high color rending, less heat,
no UV or IR radiation
Build-in LED Driver
IP65

# Applications . ParK . Square . Tourist attraction . Corridor