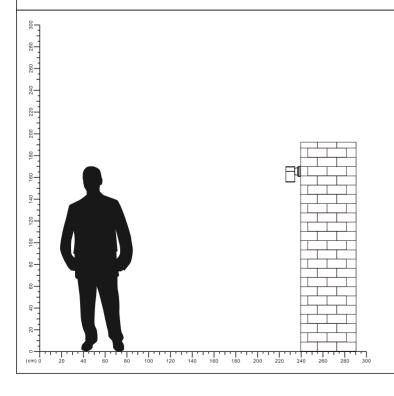

## **LAMP ACCESSORIES**

**Z015** Series **IP65** 

| Item Code | SocKet | Color | Dimensions in mm<br>A B C | kg    |
|-----------|--------|-------|---------------------------|-------|
| Z015-BK   | GU10*1 | BlacK | Ф91 148 162               | 0.575 |
| Z015-WH   | GU10*1 | White | Ф91 148 162               | 0.575 |
| Z015-GR   | GU10*1 | Gray  | Ф91 148 162               | 0.575 |