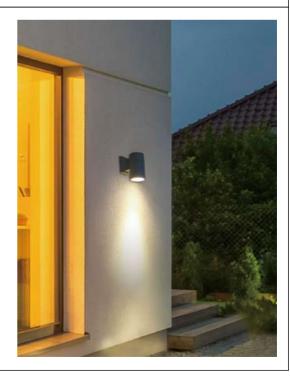

## **Specification**

- 1. Fashionable simplicity: Classic modernist design, simple and
- generous lamp body, suitable for various decoration styles.

  2. Texture material: Adopt high-quality materials, the surface is processed by special technology, which has texture and is easy to clean.
- 3. Multiple lights: Unique design concept, multiple light effects to choose from, both beautiful and practical.
- 4. Easy installation: The lamp holder adopts a user-friendly installation design, which is convenient, quick, time-saving and labor-saving.

### **Applications**

.ParK .Square .Tourist attraction .Corridor