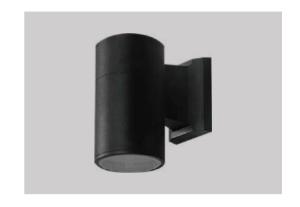

## **LAMP ACCESSORIES**

**Z015** Series **IP65** 

| Item Code | SocKet | Color | Dimensions in mm<br>A B C | kg    |
|-----------|--------|-------|---------------------------|-------|
| Z015-BK   | GU10*1 | BlacK | Ф91 148 162               | 0.575 |
| Z015-WH   | GU10*1 | White | Ф91 148 162               | 0.575 |
| Z015-GR   | GU10*1 | Gray  | Ф91 148 162               | 0.575 |

# **Description:** LAMP ACCESSORIES

#### Main material: Aluminum+Glass

## **Specification**

- 1. Fashionable simplicity: Classic modernist design, simple and
- generous lamp body, suitable for various decoration styles.

  2. Texture material: Adopt high-quality materials, the surface is processed by special technology, which has texture and is easy to clean.
- 3. Multiple lights: Unique design concept, multiple light effects to choose from, both beautiful and practical.
- 4. Easy installation: The lamp holder adopts a user-friendly installation design, which is convenient, quick, time-saving and labor-saving.