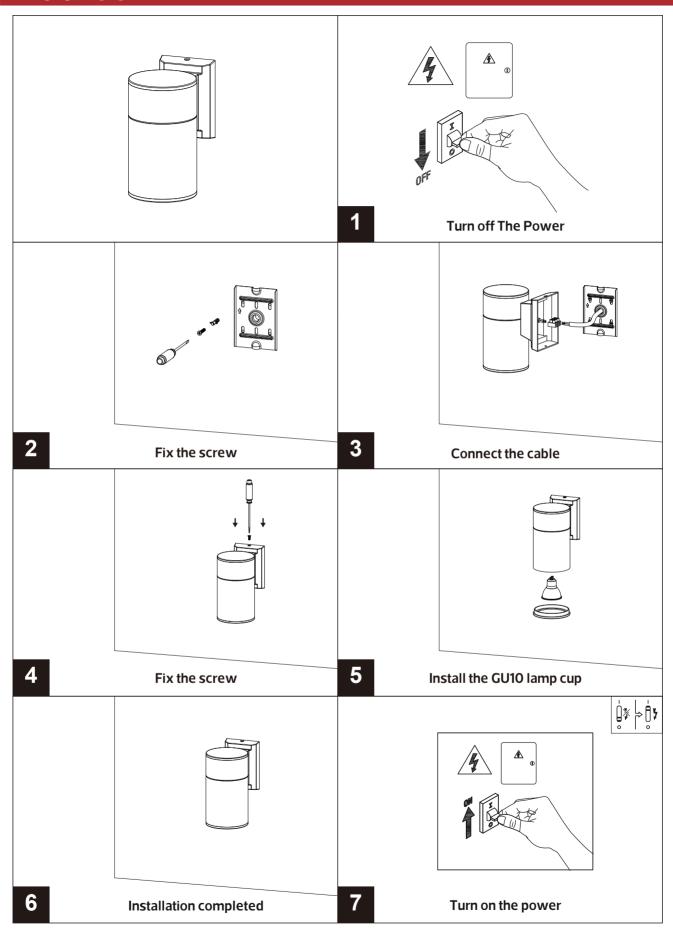

## **Specification**

- 1. Fashionable simplicity: Classic modernist design, simple and
- generous lamp body, suitable for various decoration styles.

  2. Texture material: Adopt high-quality materials, the surface is processed by special technology, which has texture and is easy to clean.
- 3. Multiple lights: Unique design concept, multiple light effects to choose from, both beautiful and practical.
- 4. Easy installation: The lamp holder adopts a user-friendly installation design, which is convenient, quick, time-saving and labor-saving.