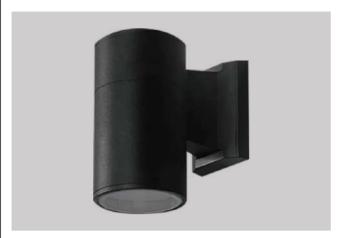

#### Main material: Aluminum+Glass

## **Specification**

- 1. Fashionable simplicity: Classic modernist design, simple and
- generous lamp body, suitable for various decoration styles.

  2. Texture material: Adopt high-quality materials, the surface is processed by special technology, which has texture and is easy to clean.
- 3. Multiple lights: Unique design concept, multiple light effects to choose from, both beautiful and practical.
- 4. Easy installation: The lamp holder adopts a user-friendly installation design, which is convenient, quick, time-saving and labor-saving.