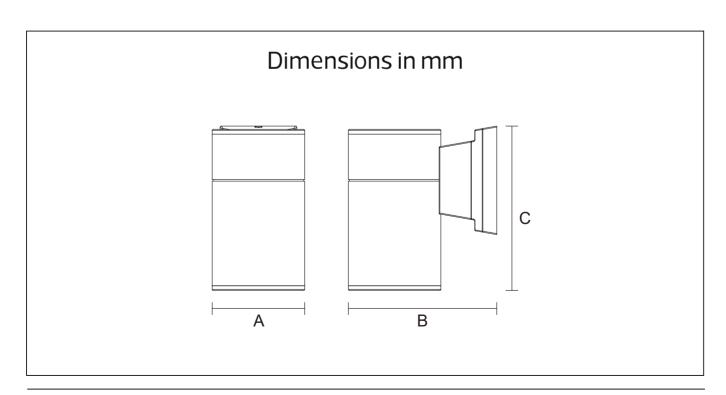

## **LAMP ACCESSORIES**

**Z015** Series **IP65** 

| Item Code | SocKet | Color | Dimensions in mm<br>A B C | kg    |
|-----------|--------|-------|---------------------------|-------|
| Z015-BK   | GU10*1 | BlacK | Ф91 148 162               | 0.575 |
| Z015-WH   | GU10*1 | White | Ф91 148 162               | 0.575 |
| Z015-GR   | GU10*1 | Gray  | Ф91 148 162               | 0.575 |