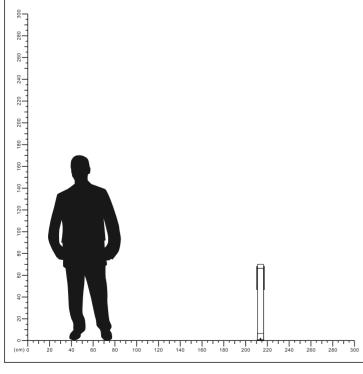

# **LED Outdoor Lawn Lamp**

Z2010 IP65

| Item Code | P(W) | CCT(K) | Total<br>Lumen | Beam<br>Angle | Dime: | nsions i<br>B | n mm<br>C | kg  |
|-----------|------|--------|----------------|---------------|-------|---------------|-----------|-----|
| Z2010     | 20   | 3000   | 900            | 120°          | 153   | 70            | 700       | 0.4 |