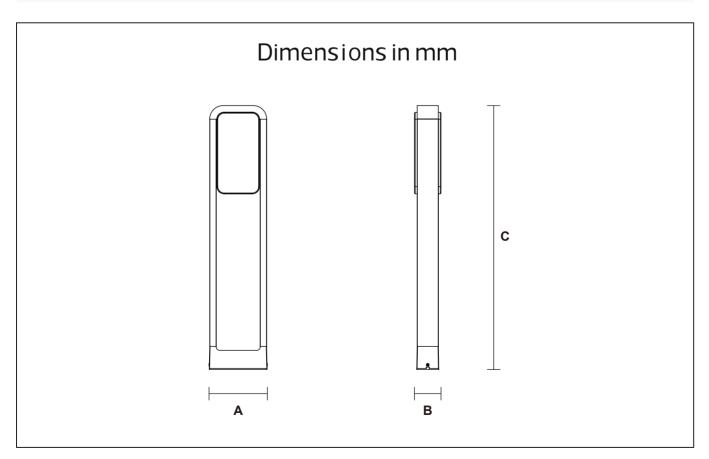

# **LED Outdoor Lawn Lamp**

Z2010 IP65

| Item Code | P(W) | CCT(K) | Total<br>Lumen | Beam<br>Angle | Dime: | nsions i<br>B | n mm<br>C | kg  |
|-----------|------|--------|----------------|---------------|-------|---------------|-----------|-----|
| Z2010     | 20   | 3000   | 900            | 120°          | 153   | 70            | 700       | 0.4 |