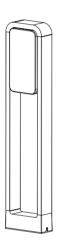

# **LED Outdoor Lawn Lamp**

Z2010 IP65

| Item Code | P(W) | CCT(K) | Total<br>Lumen | Beam<br>Angle | Dime: | nsions i<br>B | n mm<br>C | kg  |
|-----------|------|--------|----------------|---------------|-------|---------------|-----------|-----|
| Z2010     | 20   | 3000   | 900            | 120°          | 153   | 70            | 700       | 0.4 |

## **Description:**

LED Outdoor Lawn Lamp