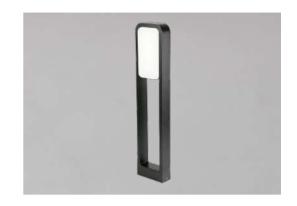

# **LED Outdoor Lawn Lamp**

Z2010 IP65

| Item Code | P(W) | CCT(K) | Total<br>Lumen | Beam<br>Angle | Dime: | nsions i<br>B | n mm<br>C | kg  |
|-----------|------|--------|----------------|---------------|-------|---------------|-----------|-----|
| Z2010     | 20   | 3000   | 900            | 120°          | 153   | 70            | 700       | 0.4 |

## **Description:**

LED Outdoor Lawn Lamp

#### Main material:

Die-cast aluminum

#### **Specification**

Energy saving,up to 85% energy saving comparing to standard halogen and incandescent lamps High quality light,high color rending,less heat ,no UV or IR radiation

LED driver is included IP 65