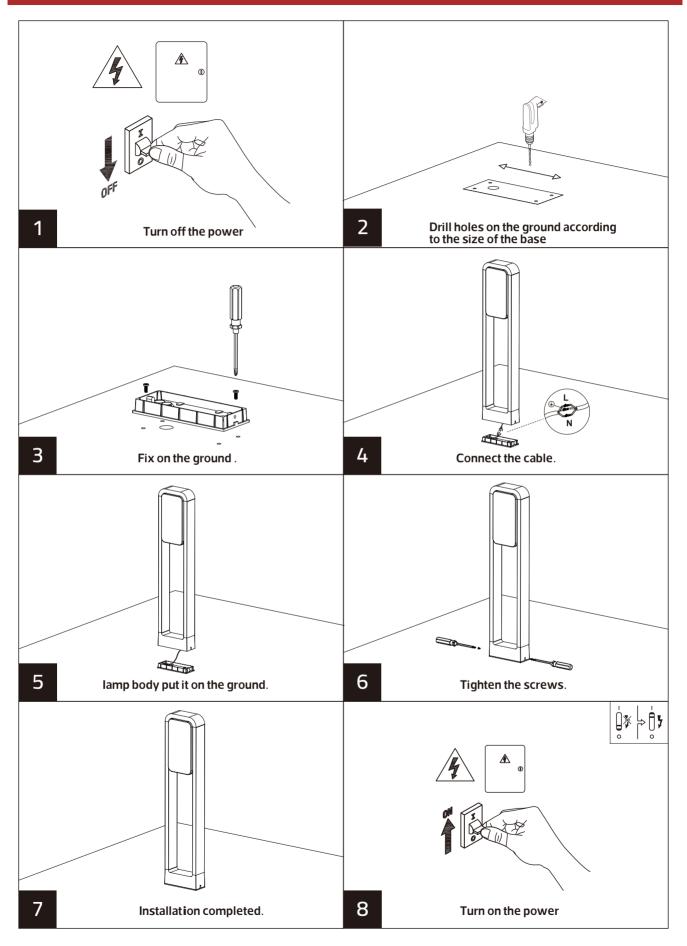

# **LED Outdoor Lawn Lamp**

Z2010 IP65































| Item Code | P(W) | CCT(K) | Total<br>Lumen | Beam<br>Angle | Dime: | nsions i<br>B | n mm<br>C | kg  |
|-----------|------|--------|----------------|---------------|-------|---------------|-----------|-----|
| Z2010     | 20   | 3000   | 900            | 120°          | 153   | 70            | 700       | 0.4 |











## **Description:**

LED Outdoor Lawn Lamp

#### Main material:

Die-cast aluminum

#### **Specification**

Energy saving,up to 85% energy saving comparing to standard halogen and incandescent lamps High quality light,high color rending,less heat ,no UV or IR radiation

LED driver is included IP 65

### **Applications**

- . Landscape
- . ParK
- . Villa