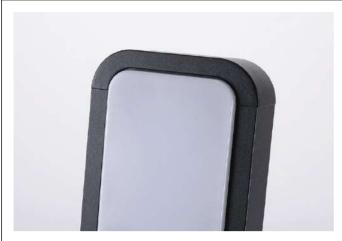

## **Description:**

LED Outdoor Lawn Lamp

#### Main material:

Die-cast aluminum